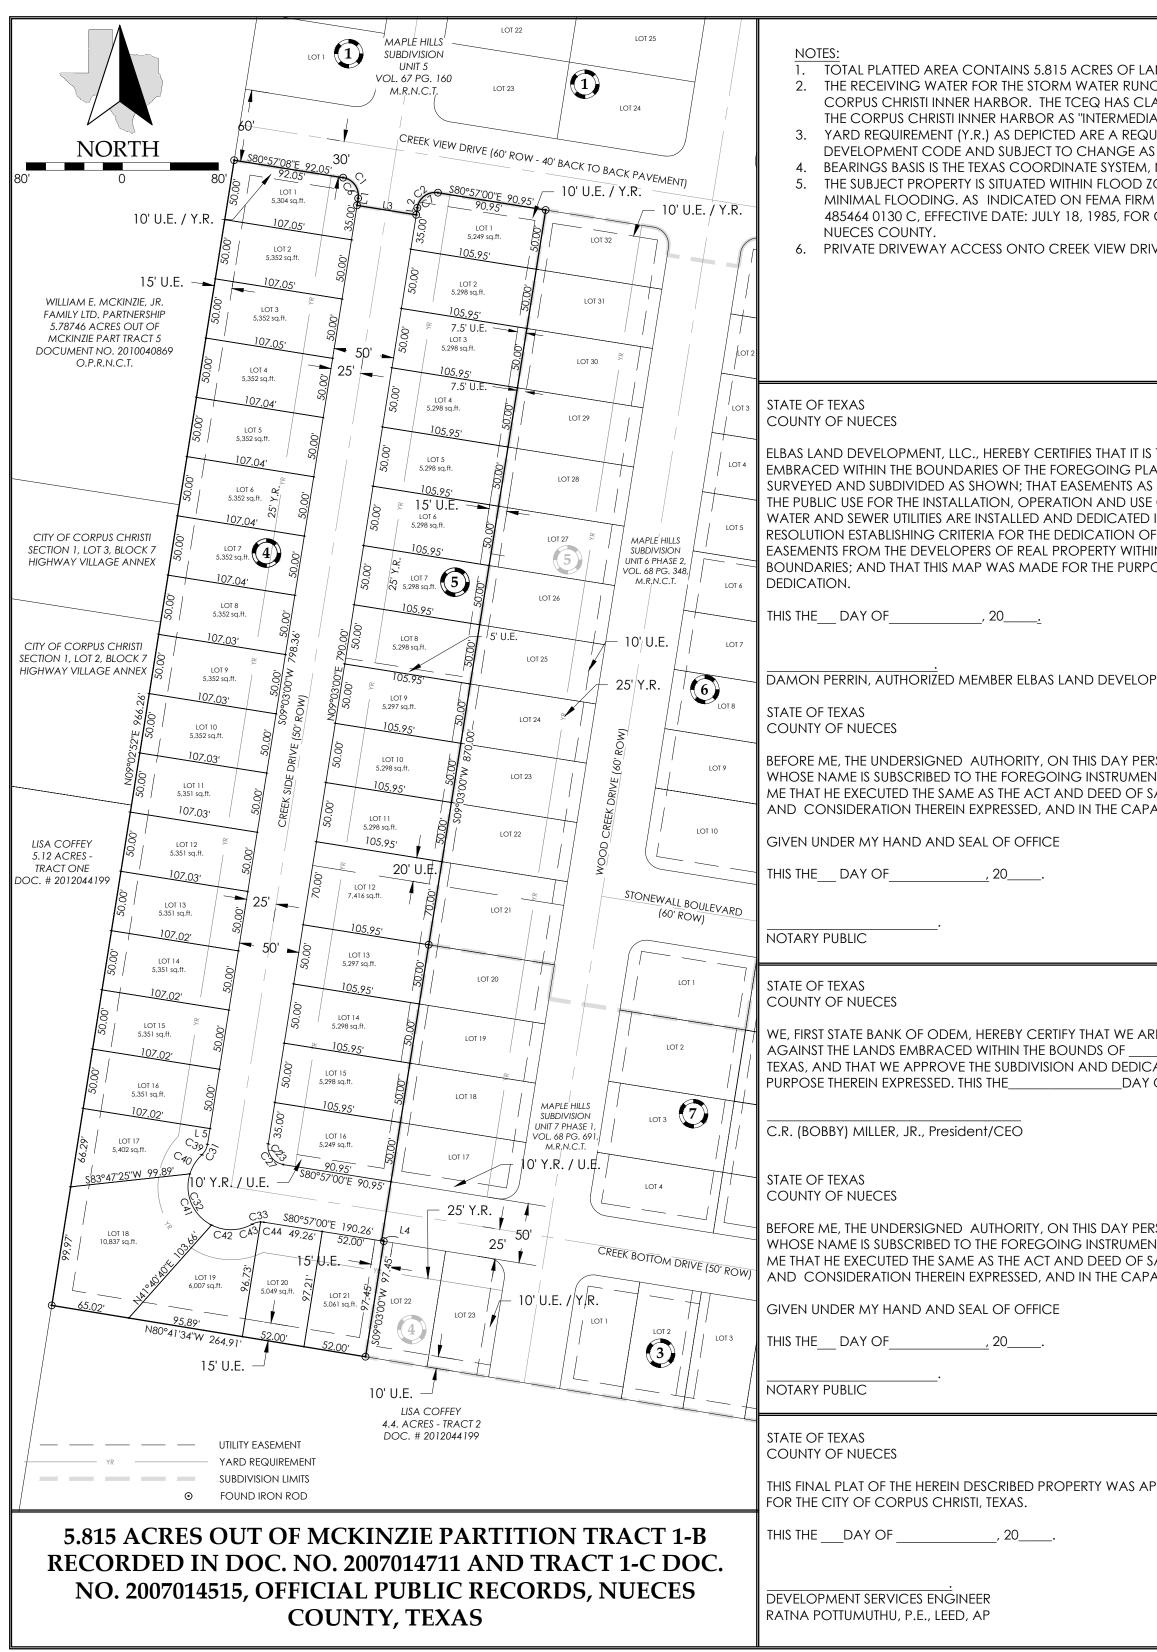

| AND INCLUDING STREET DEDICATION<br>NOFF FROM THIS PROPERTY IS THE<br>CLASSIFIED THE AQUATIC LIFE USE FOR<br>DIATE".<br>QUIREMENT OF THE UNIFIED<br>AS THE ZONING MAY CHANGE.<br>A, NAD83, SOUTH ZONE 4205.<br>ZONE "C". KNOWN AS AN AREA OF<br>M COMMUNITY PANEL NUMBER:<br>R CITY OF CORPUS CHRISTI, TEXAS,<br>RIVE IS PROHIBITED. |                                                                                                                                                                                                                                                                                                                                                                                                                                                                            |                                                                                                                                                               | MCKINZIE ROAD (FM 3386) |                                                                                                                                                                                                                                                                                                                                                                                                                                                               |  |                                                                                                                                                                                                                                                                                                                                                   |                                                                                                                                         | HOWARD SURVEYING LLC.                             |                                                                                                                                                                   |
|-------------------------------------------------------------------------------------------------------------------------------------------------------------------------------------------------------------------------------------------------------------------------------------------------------------------------------------|----------------------------------------------------------------------------------------------------------------------------------------------------------------------------------------------------------------------------------------------------------------------------------------------------------------------------------------------------------------------------------------------------------------------------------------------------------------------------|---------------------------------------------------------------------------------------------------------------------------------------------------------------|-------------------------|---------------------------------------------------------------------------------------------------------------------------------------------------------------------------------------------------------------------------------------------------------------------------------------------------------------------------------------------------------------------------------------------------------------------------------------------------------------|--|---------------------------------------------------------------------------------------------------------------------------------------------------------------------------------------------------------------------------------------------------------------------------------------------------------------------------------------------------|-----------------------------------------------------------------------------------------------------------------------------------------|---------------------------------------------------|-------------------------------------------------------------------------------------------------------------------------------------------------------------------|
| SE OF PUBLIC UTILITIES; THAT THE<br>D IN ACCORDANCE WITH THE<br>OF LINES AND CONVEYANCE OF<br>HIN THE GEOGRAPHIC<br>POSE OF DESCRIPTION AND                                                                                                                                                                                         |                                                                                                                                                                                                                                                                                                                                                                                                                                                                            |                                                                                                                                                               |                         | 6.00' NO<br>50.00' S8<br>1.95' S8                                                                                                                                                                                                                                                                                                                                                                                                                             |  |                                                                                                                                                                                                                                                                                                                                                   |                                                                                                                                         |                                                   | IT 7                                                                                                                                                              |
| ERSONALLY APPEAR THE PERSON<br>ENT AND ACKNOWLEDGED TO<br>SAID LANDS FOR THE PURPOSE<br>PACITY STATED.                                                                                                                                                                                                                              | CURVE<br>C1<br>C2<br>C6<br>C7<br>C23<br>C27<br>C31<br>C32<br>C33<br>C39<br>C40<br>C41<br>C42<br>C43<br>C44                                                                                                                                                                                                                                                                                                                                                                 | LENGTH<br>23.56<br>23.56<br>23.56<br>23.56<br>23.56<br>23.56<br>23.56<br>10.04<br>10.04<br>10.04<br>10.04<br>10.04<br>19.07<br>50.28<br>35.38<br>7.28<br>2.75 |                         | RVE TABLE           Delta           90°00'00''           90°00'00''           90°00'00''           90°00'00''           90°00'00''           90°00'00''           90°00'00''           90°00'00''           90°00'00''           90°00'00''           38°20'34''           38°20'34''           38°20'34''           38°20'34''           38°20'34''           30°21'11''           80°01'51''           56°18'06''           27°49'23''           10°31'11'' |  | <ul> <li>Chord Dir</li> <li>N35°57'00''W</li> <li>S54°03'00''W</li> <li>N35°57'00''W</li> <li>S35°57'00''E</li> <li>S35°57'00''E</li> <li>N28°13'17''E</li> <li>S35°57'00''E</li> <li>S79°52'43''W</li> <li>N28°13'17''E</li> <li>S32°12'58''W</li> <li>S22°58'33''E</li> <li>N88°51'29''E</li> <li>S74°37'08''W</li> <li>N86°12'35''W</li> </ul> | Chord<br>21.21<br>21.21<br>21.21<br>21.21<br>21.21<br>21.21<br>9.85<br>71.51<br>9.85<br>9.85<br>18.85<br>46.30<br>33.97<br>7.21<br>2.75 | FINAL PLAT                                        | MAPLE HILLS UN<br>PHASE TWO                                                                                                                                       |
| ERSONALLY APPEAR THE PERSON<br>ENT AND ACKNOWLEDGED TO<br>SAID LANDS FOR THE PURPOSE<br>PACITY STATED.                                                                                                                                                                                                                              | STATE OF TEXAS<br>COUNTY OF NUECES<br>THIS FINAL PLAT OF THE HEREIN DESCRIBED PROPERTY APPROVED BY PLANNING<br>COMMISSION OF THE CITY OF CORPUS CHRISTI, TEXAS.<br>THIS THE DAY OF, 20<br>WILLIAM J. GREEN, P.E., INTERIM SECRETARY<br>ERIC VILLARREAL, P.E., CHAIRMAN<br>STATE OF TEXAS<br>COUNTY OF NUECES<br>I, KEITH HOWARD, A REGISTERED PROFESSIONAL LAND SURVEYOR, HAVE PREPARED THE<br>FOREGOING MAP FROM A SURVEY MADE ON THE GROUND UNDER MY DIRECTION AND IT IS |                                                                                                                                                               |                         |                                                                                                                                                                                                                                                                                                                                                                                                                                                               |  |                                                                                                                                                                                                                                                                                                                                                   |                                                                                                                                         | DATE         DATE           10-19-17         CITY | FINALPHASE4 $(2)$ $10-30-17$ CITY COMMENTSF-8138 $\frown$ $\frown$ $\frown$ $\frown$ UMBER1 $\frown$ $\frown$ $\frown$ 1"=80' $\frown$ $\frown$ $\frown$ $\frown$ |
| APPROVED BY THE CITY ENGINEER                                                                                                                                                                                                                                                                                                       | TRUE AND CORRECT TO THE BEST OF MY KNOWLEDGE, INFORMATION AND BELIEF. I HAVE         BEEN ENGAGED UNDER CONTACT TO SET ALL LOT AND BLOCK CORNERS AS SHOWN HEREIN         AND TO COMPLETE SUCH OPERATIONS WITH DUE AND REASONABLE DILIGENCE         CONSISTENT WITH SOUND PROFESSIONAL PRACTICE.         THIS THE DAY OF         KEITH HOWARD         REGISTERED PROFESSIONAL LAND SURVEYOR         NO. 5949                                                                |                                                                                                                                                               |                         |                                                                                                                                                                                                                                                                                                                                                                                                                                                               |  |                                                                                                                                                                                                                                                                                                                                                   |                                                                                                                                         |                                                   |                                                                                                                                                                   |