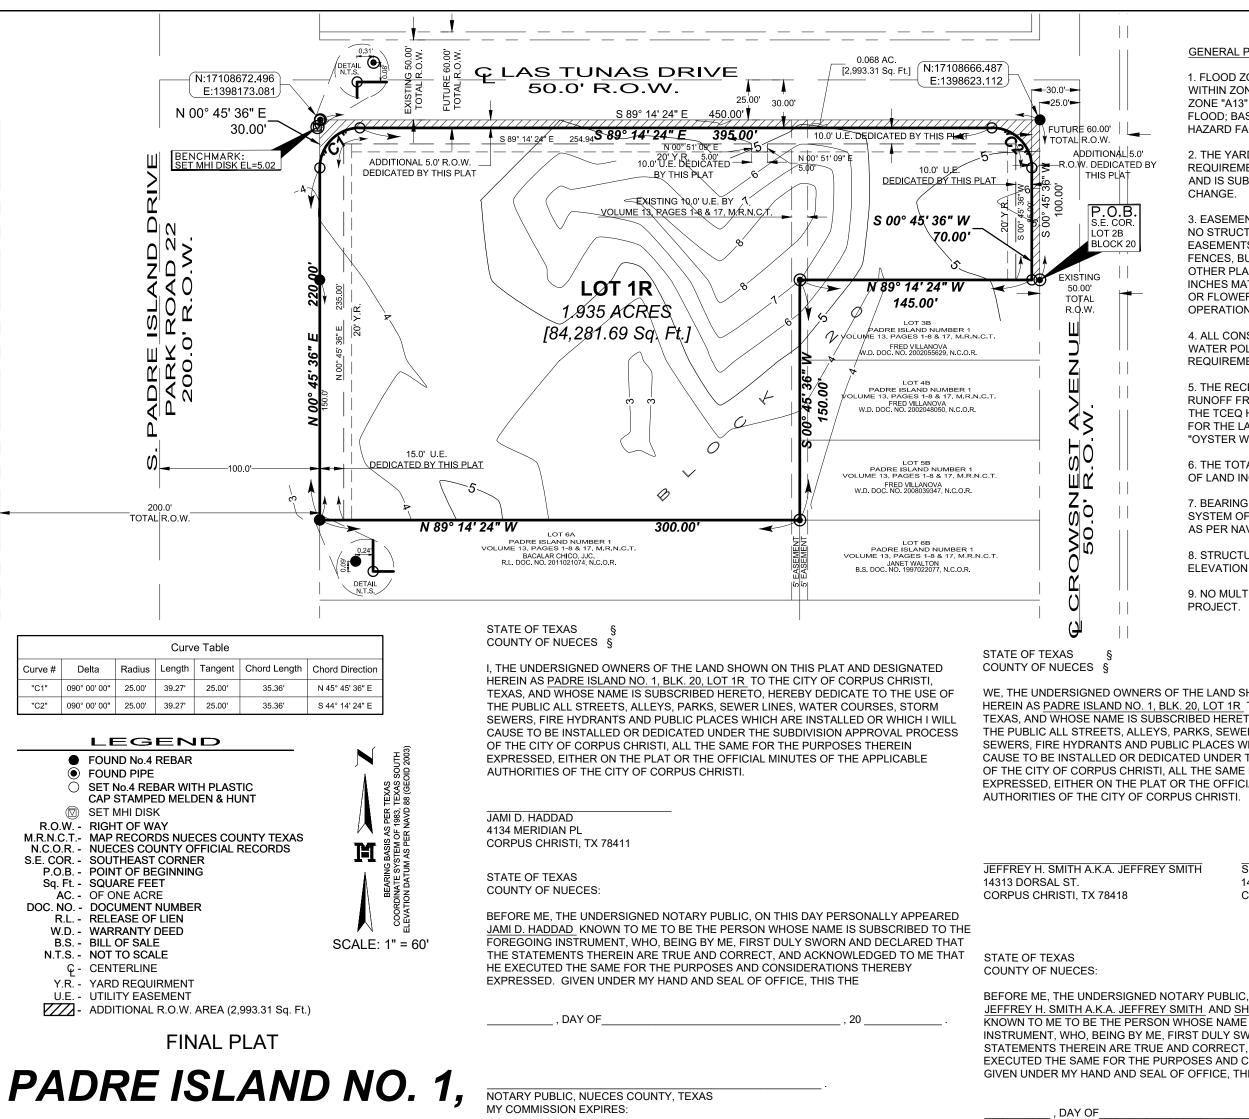

## **GENERAL PLAT NOTES & RESTRICTIONS**

1. FLOOD ZONE STATEMENT: THIS PROPERTY LIES WITHIN ZONE "A13". ZONE "A13" IS DESCRIBED AS: AREAS OF 100-YEAR FLOOD; BASE FLOOD ELEVATIONS AND FLOOD HAZARD FACTORS DETERMINED TO BE 10.

2. THE YARD REQUIREMENT, AS DEPICTED, IS A REQUIREMENT OF THE UNIFIED DEVELOPMENT CODE AND IS SUBJECT TO CHANGE AS THE ZONING MAY

## 3. EASEMENTS NOTE:

NO STRUCTURES SHALL BE PERMITTED OVER ANY EASEMENTS. EASEMENTS SHALL BE KEPT CLEAR OF FENCES, BUILDINGS, SHEDS, SHRUBS, TREES AND OTHER PLANTINGS (EXCEPT LOW, LESS THAN 18 INCHES MATURE HEIGHT, GROUND COVER GRASS OR FLOWERS), AND OTHER OBSTRUCTIONS TO THE OPERATION AND MAINTENANCE OF THE EASEMENT.

4. ALL CONSTRUCTION SHALL COMPLY WITH STORM WATER POLLUTION PREVENTION PLAN REQUIREMENTS.

5. THE RECEIVING WATER FOR THE STORM WATER RUNOFF FROM LOT 1R IS THE LAGUNA MADRE BASIN. THE TCEQ HAS CLASSIFIED THE AQUATIC LIFE USE FOR THE LAGUNA MADRE AS "EXCEPTIONAL" AND "OYSTER WATERS".

6. THE TOTAL PLATTED AREA CONTAINS 2.066 ACRES OF LAND INCLUDING STREET DEDICATIONS.

7. BEARING BASIS AS PER TEXAS COORDINATE SYSTEM OF 1983, TEXAS SOUTH ELEVATION DATUM AS PER NAVD 88 (GEOID 2003).

8. STRUCTURES SHALL NOT HAVE A FINISHED FLOOR ELEVATION BELOW 10 FEET.

9. NO MULTIPLE DRIVEWAYS ARE ALLOWED FOR THIS

WE, THE UNDERSIGNED OWNERS OF THE LAND SHOWN ON THIS PLAT AND DESIGNATED HEREIN AS PADRE ISLAND NO. 1, BLK. 20, LOT 1R TO THE CITY OF CORPUS CHRISTI, TEXAS, AND WHOSE NAME IS SUBSCRIBED HERETO, HEREBY DEDICATE TO THE USE OF THE PUBLIC ALL STREETS, ALLEYS, PARKS, SEWER LINES, WATER COURSES, STORM SEWERS, FIRE HYDRANTS AND PUBLIC PLACES WHICH ARE INSTALLED OR WHICH I WILL CAUSE TO BE INSTALLED OR DEDICATED UNDER THE SUBDIVISION APPROVAL PROCESS OF THE CITY OF CORPUS CHRISTI, ALL THE SAME FOR THE PURPOSES THEREIN EXPRESSED, EITHER ON THE PLAT OR THE OFFICIAL MINUTES OF THE APPLICABLE