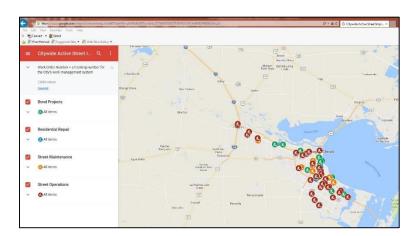

#### SPMP Program Status

Website for Program status reports:

http://www.cctexas.com/departments/street-operations-department/street-project-status-updates