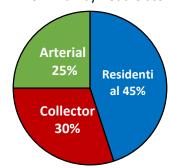

## SPMP Street Selection Criteria (Presented 11/19/2013)

- 1. Work based on **Pavement Condition Index** (PCI) scores:
  - ✓ Approximately 56 for Overlays and 71 for Seal Coat
  - ✓ Work the ones closest to 56 and 71 first
- **2. Distribute by District** based on Capital Assets needing Maintenance (% of Network)
- **3. Distribute by Street Classification** (Residential, Collectors & Arterials) based on Capital Assets (% of Network)
- **4. Coordinate work** for Residential by Neighborhood and initial subdivision construction dates
- **5. Distribute work** by percentage of Overlay and Seal Coats
- **6. Prioritize by traffic loads** causing potential premature failure of roadway

#### 2018 (Year 5) Work Plan Target

Need by District

Need by Road Classification

Work Plan by District

Work Plan by Road Class