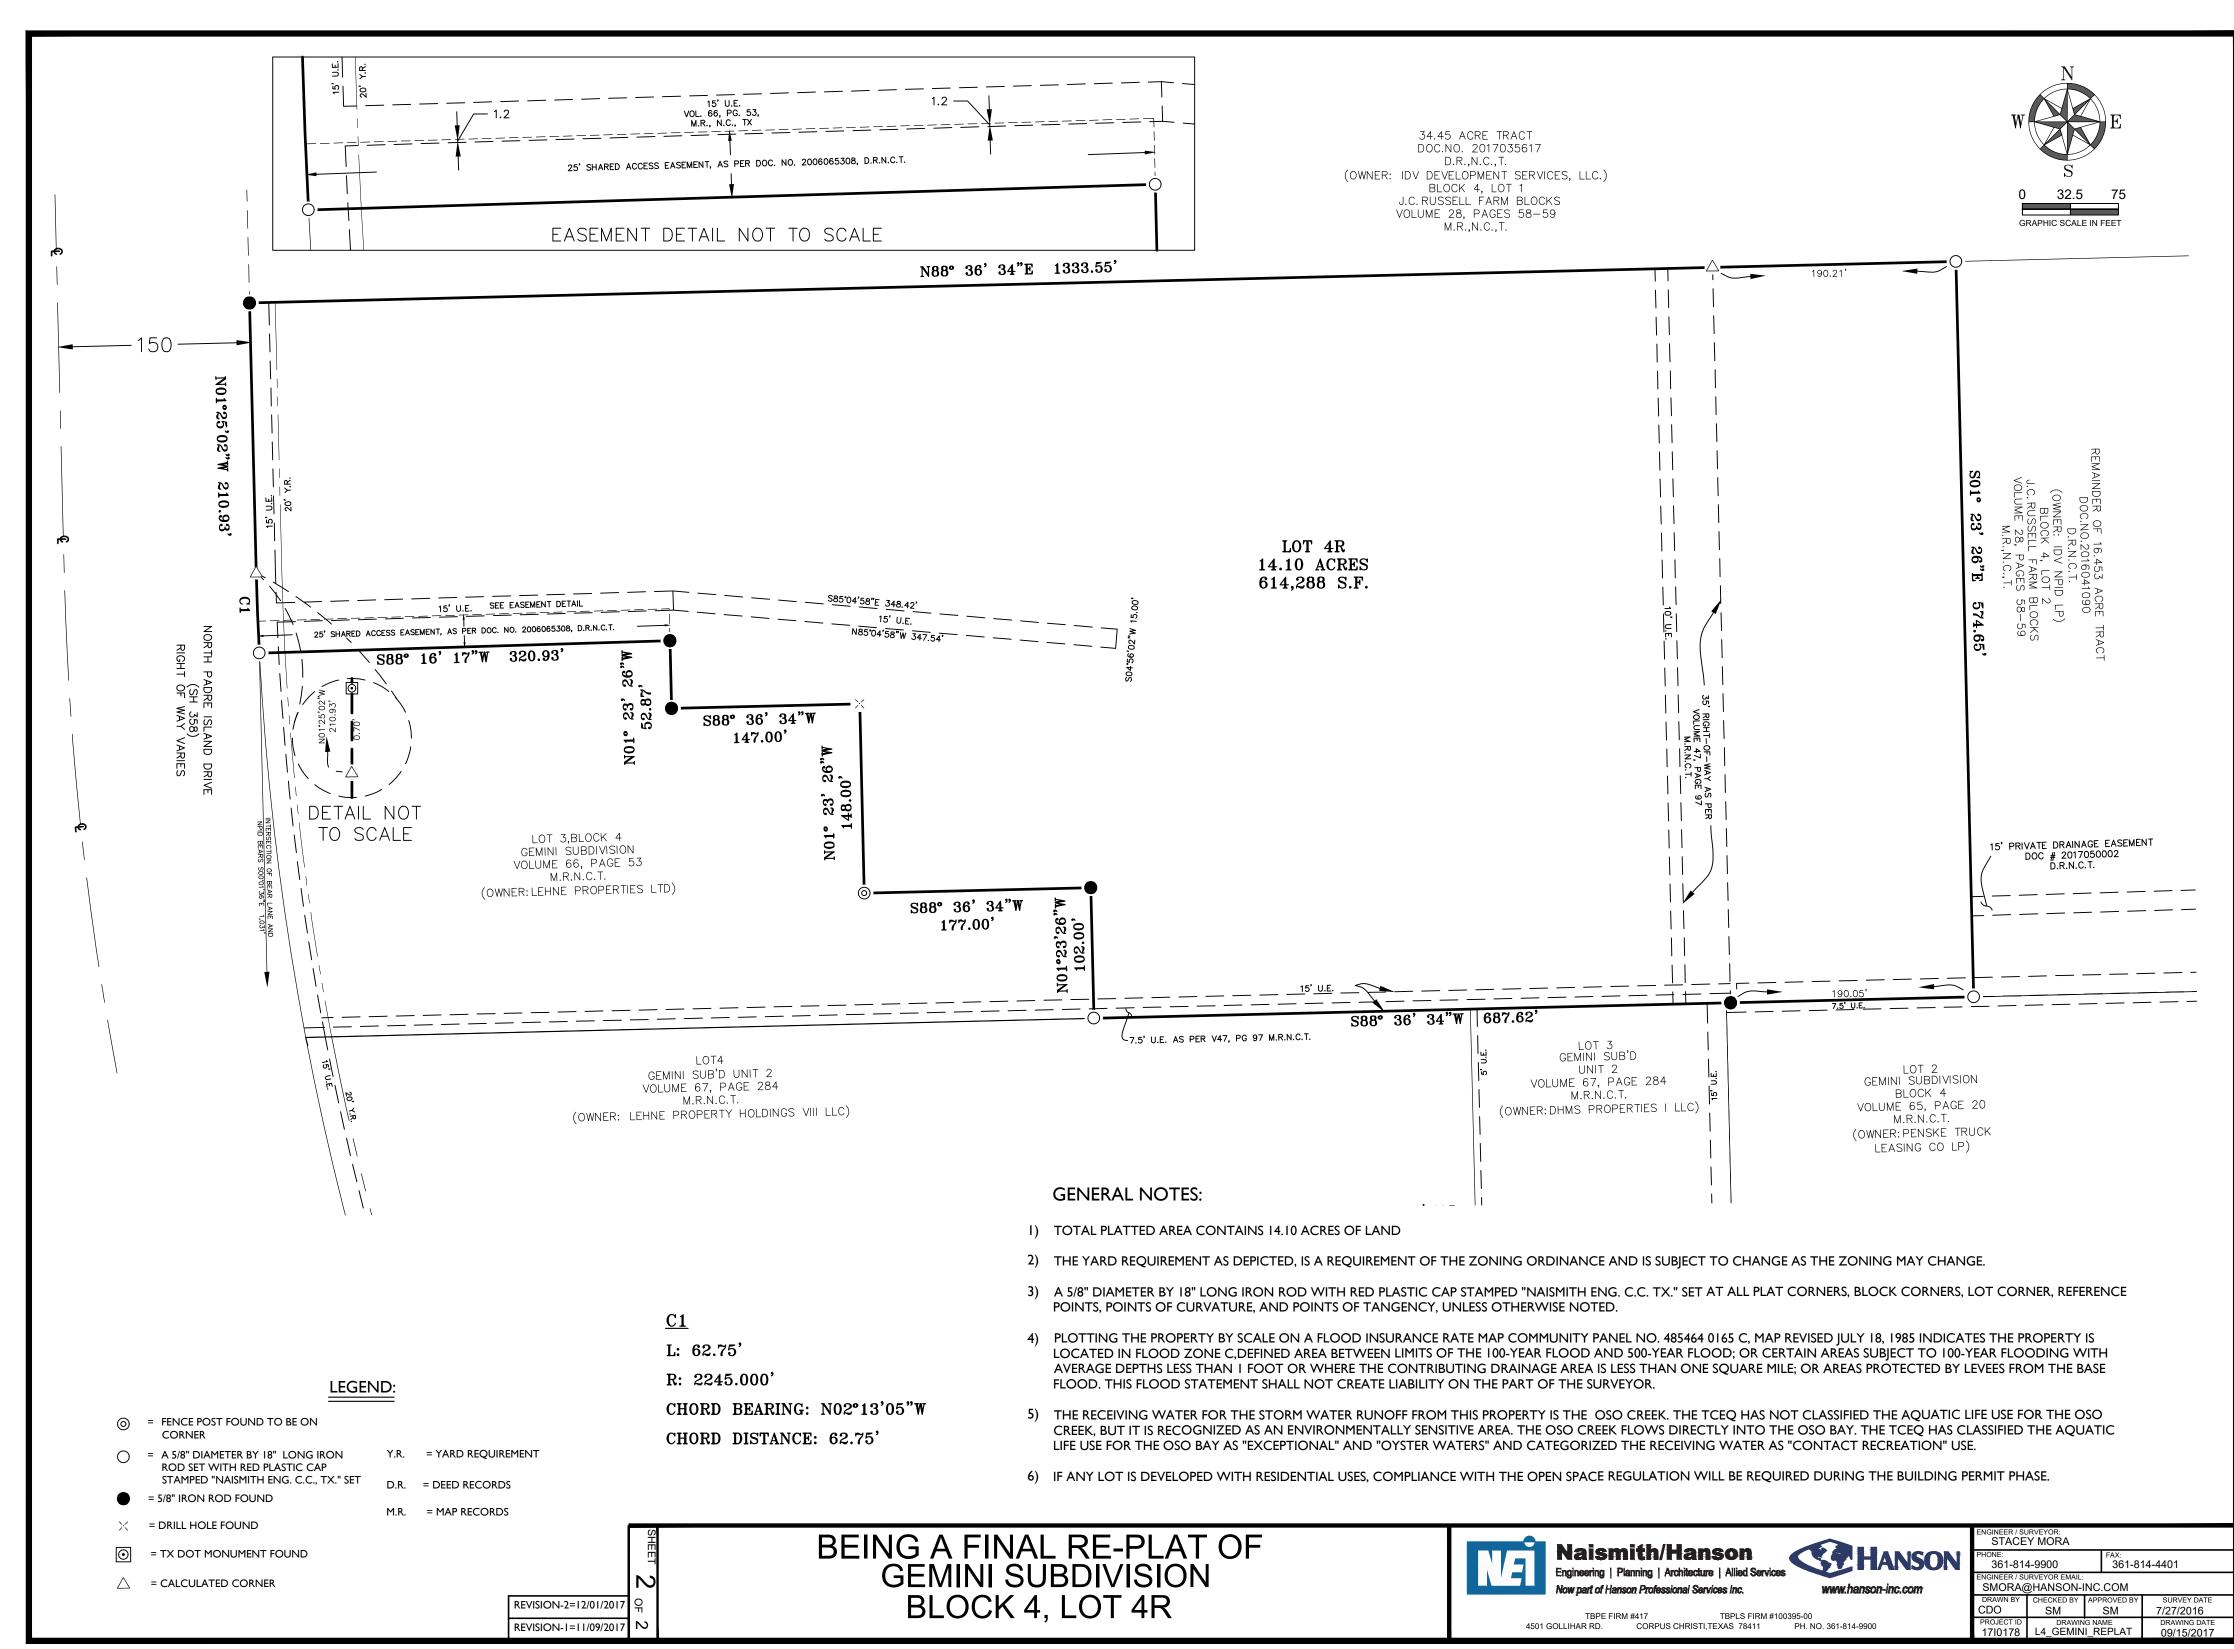

## BEING A FINAL RE-PLAT OF **GEMINI SUBDIVISION** BLOCK 4, LOT 4R

BEING A FINAL RE-PLAT OF LOT 4, BLOCK 4, GEMINI SUBDIVISION, AS SHOWN BY THE MAP RECORDED IN VOLUME 66, PAGE 53; AND A PORTION OF THE 16.453 ACRE TRACT BEING REFERENCED IN A DEED RECORDED IN DOCUMENT NO. 2016041090, DEED RECORDS, NUECES COUNTY, TEXAS.