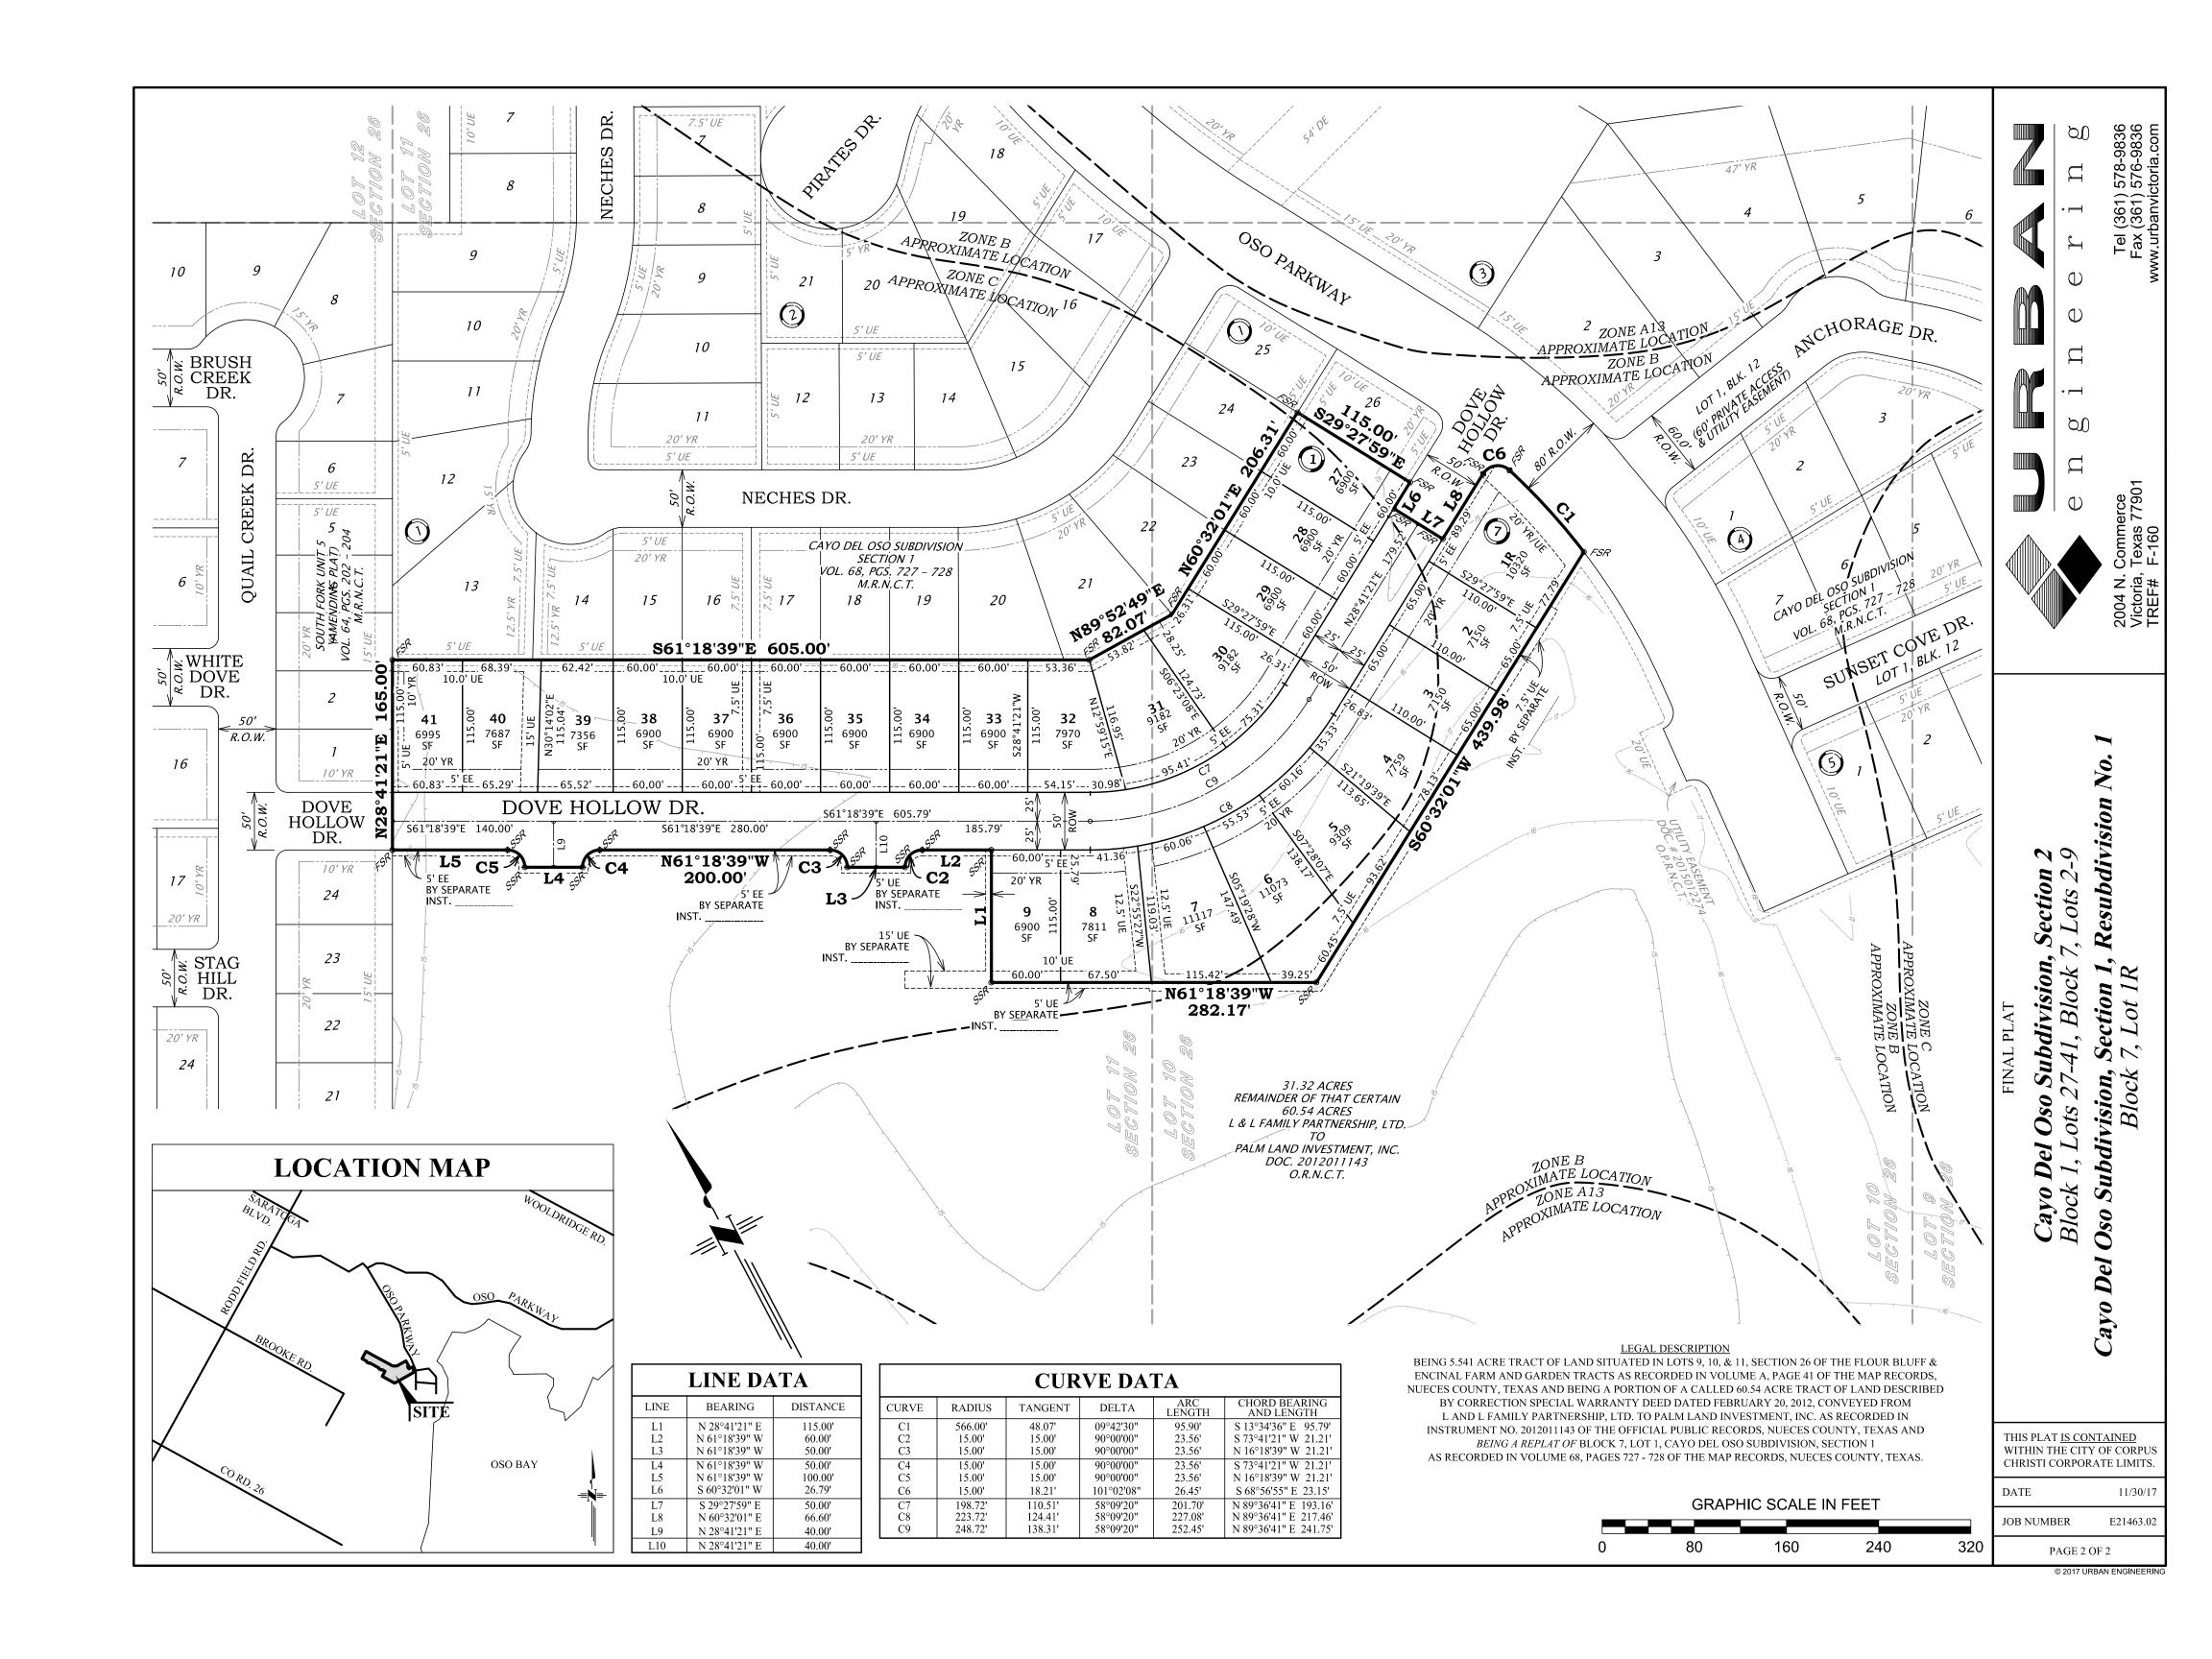

| GENERAL NOTES                                                                                                                                                                                                                                                                          | CERTIFICATE OF OWNERSHIP AND DEDICATION                                                                                                                                                                        | PLANNING COMMISSION CERTIFICATE OF APPROVAL                                                                                                                                                                                                    | SURVEYOR'S CERTIFICATE                                                                                                                                                                                                                                                                                                                                                                                   |                                                                                                                                    |
|----------------------------------------------------------------------------------------------------------------------------------------------------------------------------------------------------------------------------------------------------------------------------------------|----------------------------------------------------------------------------------------------------------------------------------------------------------------------------------------------------------------|------------------------------------------------------------------------------------------------------------------------------------------------------------------------------------------------------------------------------------------------|----------------------------------------------------------------------------------------------------------------------------------------------------------------------------------------------------------------------------------------------------------------------------------------------------------------------------------------------------------------------------------------------------------|------------------------------------------------------------------------------------------------------------------------------------|
| 1. STATISTICAL DATA:<br>GROSS AREA - 5.541 ACRES                                                                                                                                                                                                                                       | THE STATE OF <u>TEXAS</u> COUNTY OF <u>NUECES</u>                                                                                                                                                              | THE STATE OF <u>TEXAS</u> COUNTY OF NUECES                                                                                                                                                                                                     | KNOW ALL MEN BY THESE PRESENTS:                                                                                                                                                                                                                                                                                                                                                                          | Π                                                                                                                                  |
| RESIDENTIAL LOTS (RS-4.5) - 24 LOTS  2. THE TOTAL PLATTED AREA CONTAINS 5.541 ACRES OF LAND INCLUDING STREET DEDICATION.                                                                                                                                                               | THIS IS TO CERTIFY THAT I(WE), PALM LAND INVESTMENT, INC. & SOUTHSIDE VENTURES III, L.P., AM(ARE) THE LEGAL OWNER(S) OF THE LAND SHOWN ON THIS PLAT, BEING THE TRACT OF LAND DESIGNATED HEREIN AS CAYO DEL OSO | THE FINAL PLAT OF THE HEREIN DESCRIBED PROPERTY WAS APPROVED ON BEHALF OF THE CITY OF CORPUS CHRISTI, TEXAS BY THE PLANNING COMMISSION.                                                                                                        | THAT, I, TERRY T. RUDDICK, DO HEREBY CERTIFY THAT I MADE AN ACTUAL AND ACCURATE SURVEY OF THE PLATTED LAND, AND THAT THE CORNER MONUMENTS SHOWN ON THE FOREGOING PLAT WERE PROPERLY PLACED UNDER MY PERSONAL SUPERVISION, IN ACCORDANCE WITH THE SUBDIVISION AND                                                                                                                                         | 1 D<br>(361) 578<br>(361) 578<br>(361) 579<br>(361) 676                                                                            |
| 3. ALL CORNERS ARE MARKED WITH A SET 5/8" DIAMETER STEEL ROD WITH YELLOW PLASTIC CAP MARKED "URBAN SURVEYING, INC" UNLESS OTHERWISE NOTED.                                                                                                                                             | SUBDIVISION, SECTION 2 & CAYO DEL OSO SUBDIVISION, SECTION 1, RESUBDIVISION NO. 1 IN THE CITY OF CORPUS CHRISTI, TEXAS.  FURTHER, I(WE), THE UNDERSIGNED, DO HEREBY DEDICATE TO THE USE OF THE                 | THIS THE ,                                                                                                                                                                                                                                     | DEVELOPMENT ORDINANCE OF THE CITY OF CORPUS CHRISTI, TEXAS.  REVIEW COPY                                                                                                                                                                                                                                                                                                                                 | Tel (3<br>Fax (3                                                                                                                   |
| FSR - FOUND 5/8" DIAMETER STEEL ROD<br>SSR - SET 5/8" DIAMETER STEEL ROD WITH YELLOW<br>PLASTIC CAP MARKED "URBAN SURVEYING, INC"                                                                                                                                                      | PUBLIC FOREVER ALL STREETS, ALLEYS, PARKS, WATERCOURSES, DRAINS, EASEMENTS AND PUBLIC PLACES SHOWN ON THIS PLAT FOR THE PURPOSE AND CONSIDERATIONS THEREIN EXPRESSED.                                          | ERIC VILLARREAL, P.E.                                                                                                                                                                                                                          | TERRY T. RUDDICK, R.P.L.S. REGISTERED PROFESSIONAL LAND SURVEYOR TEXAS REGISTRATION NO. 4943                                                                                                                                                                                                                                                                                                             |                                                                                                                                    |
| 4. THE PROPERTY IS ZONED "RS-4.5" SINGLE FAMILY 4.5 DISTRICT AND<br>MEETS THE DEVELOPMENT STANDARDS IN SQUARE FOOT AREAS<br>AND YARD REQUIREMENTS.                                                                                                                                     | DAN CABALLERO, PRESIDENT                                                                                                                                                                                       | CHAIRMAN                                                                                                                                                                                                                                       | URBAN SURVEYING, INC. FIRM NO. 10021100 2004 N. COMMERCE ST.                                                                                                                                                                                                                                                                                                                                             |                                                                                                                                    |
| 5. DIRECT DRIVEWAY ACCESS PROHIBITED ONTO OSO PARKWAY FROM BLOCK 7, LOT 1R                                                                                                                                                                                                             | STATE OF <u>TEXAS</u> COUNTY OF <u>NUECES</u>                                                                                                                                                                  | WILLIAM J. GREEN, P.E.                                                                                                                                                                                                                         | VICTORIA, TX 77901<br>(361) 578-9836                                                                                                                                                                                                                                                                                                                                                                     |                                                                                                                                    |
| 6. BEARINGS BASED ON TEXAS STATE PLANE COORDINATE SYSTEM (SOUTH ZONE) USING CITY OF CORPUS CHRISTI CONTROL MONUMENTS SP 071 AND SP 080 (BEARING FROM SP 071 TO SP 080 IS NORTH 52 DEG. 28' 26.49" WEST)                                                                                | BEFORE ME, THE UNDERSIGNED AUTHORITY ON THIS DAY PERSONALLY APPEARED DAN CABALLERO, KNOWN TO ME TO BE THE PERSON WHOSE NAME IS SUBSCRIBED TO THE FOREGOING INSTRUMENT, AND ACKNOWLEDGED TO ME THAT             | COUNTY CLERK                                                                                                                                                                                                                                   | DEPARTMENT OF DEVELOPMENT                                                                                                                                                                                                                                                                                                                                                                                |                                                                                                                                    |
| 7. THE RECEIVING WATER FOR THE STORM RUNOFF FROM THIS PROPERTY IS THE OSO BAY. THE TCEQ HAS CLASSIFIED THE AQUATIC LIFE USE FOR THE OSO BAY AS "EXCEPTIONAL" & "OYSTER WATERS". TCEQ ALSO                                                                                              | SUBSCRIBED TO THE FOREGOING INSTRUMENT, AND ACKNOWLEDGED TO ME THAT SUCH PERSON EXECUTED THE SAME FOR THE PURPOSE AND CONSIDERATIONS THEREIN STATED.                                                           | THE STATE OF TEXAS COUNTY OF NUECES                                                                                                                                                                                                            | THE STATE OF TEXAS COUNTY OF NUCCES                                                                                                                                                                                                                                                                                                                                                                      | ——————————————————————————————————————                                                                                             |
| CATEGORIZED THE RECEIVING WATER AS "CONTACT RECREATION" USE.  8. THE FINISHED FLOOR ELEVATIONS OF THE RESIDENCES MUST BE A MINIMUM OF 22 INCHES ABOVE THE CENTERLINE OF THE ADJACENT                                                                                                   | GIVEN UNDER MY HAND AND SEAL OF OFFICE THIS THE DAY OF                                                                                                                                                         | I, KARA SANDS, CLERK OF THE COUNTY COURT IN AND FOR SAID COUNTY, DO HEREBY CERTIFY THAT THE FOREGOING INSTRUMENT DATED THE DAY OF,, WITH ITS CERTIFICATE OF AUTHENTICATION WAS                                                                 | THIS FINAL PLAT OF THE HEREIN DESCRIBED PROPERTY IS APPROVED BY THE DEPARTMENT OF DEVELOPMENT SERVICES OF THE CITY OF CORPUS CHRISTI, TEXAS.                                                                                                                                                                                                                                                             | N. Commilia, Texas                                                                                                                 |
| ROADWAY.  9. THE YARD REQUIREMENT, AS DEPICTED, IS A REQUIREMENT OF THE UNIFIED DEVELOPMENT CODE (UDC) AND IS SUBJECT TO CHANGE AS THE ZONING MAY CHANGE.                                                                                                                              | NOTARY PUBLIC, STATE OF TEXAS                                                                                                                                                                                  | FILED FOR RECORD IN MY OFFICE THE DAY OF,, AT O'CLOCKM, IN SAID COUNTY IN VOLUME, PAGE , MAP RECORDS. WITNESS MY HAND AND SEAL OF THE COUNTY COURT, IN AND FOR SAID COUNTY, AT OFFICE IN CORPUS CHRISTI, TEXAS, THE DAY AND YEAR LAST WRITTEN. | THIS THE DAY OF                                                                                                                                                                                                                                                                                                                                                                                          | 2004 N.<br>Victoria,<br>TREF#                                                                                                      |
| 10. ACCORDING TO THE APPROXIMATE SCALE OF THE FLOOD INSURANCE RATE MAP (FIRM) COMMUNITY PANEL NO. 485464 0315 D, MAP REVISED AUGUST 3, 1989, THE PROPERTY SHOWN ON THIS PLAT IS LOCATED IN ZONES B & C.                                                                                |                                                                                                                                                                                                                | NO  FILED FOR RECORD AT O'CLOCKM.,                                                                                                                                                                                                             | RATNA POTTUMUTHU, P.E., LEED AP DEVELOPMENT SERVICES ENGINEER                                                                                                                                                                                                                                                                                                                                            |                                                                                                                                    |
| ZONE B HAS BEEN DEFINED AS AREAS BETWEEN THE 100 YEAR FLOOD & 500 YEAR FLOOD; OR CERTAIN AREAS SUBJECT TO 100 YEAR FLOOD WITH AVERAGE DEPTHS OF LESS THAN ONE FOOT OR WHERE CONTRIBUTING DRAINAGE AREA IS LESS THAN ONE SQUARE MILE; OR AREAS PROTECTED BY LEVEES FROM THE BASE FLOOD. |                                                                                                                                                                                                                | KARA SANDS, COUNTY CLERK<br>NUECES COUNTY, TEXAS                                                                                                                                                                                               |                                                                                                                                                                                                                                                                                                                                                                                                          | No. 1                                                                                                                              |
| ZONE C HAS BEEN DEFINED AS AREAS OF MINIMAL FLOODING.                                                                                                                                                                                                                                  |                                                                                                                                                                                                                |                                                                                                                                                                                                                                                |                                                                                                                                                                                                                                                                                                                                                                                                          | on                                                                                                                                 |
| 11. ALL ELECTRICAL EASEMENTS (EE AS INDICATED ON PLAT) ARE AEP ELECTRICAL EASEMENTS AND ONLY FOR ELECTRICAL UTILITIES.                                                                                                                                                                 |                                                                                                                                                                                                                | BY: DEPUTY                                                                                                                                                                                                                                     |                                                                                                                                                                                                                                                                                                                                                                                                          | 2.<br>9.<br>ivivi                                                                                                                  |
|                                                                                                                                                                                                                                                                                        |                                                                                                                                                                                                                |                                                                                                                                                                                                                                                |                                                                                                                                                                                                                                                                                                                                                                                                          | Cayo Del Oso Subdivision, Section Block 1, Lots 27-41, Block 7, Lots 2 Cayo Del Oso Subdivision, Section 1, Resubd Block 7, Lot 1R |
|                                                                                                                                                                                                                                                                                        |                                                                                                                                                                                                                | ENCINAL FA<br>NUECES COUN<br>BY COR                                                                                                                                                                                                            | LEGAL DESCRIPTION  ACRE TRACT OF LAND SITUATED IN LOTS 9, 10, & 11, SECTION 26 OF THE FLOUR BLUFF & RM AND GARDEN TRACTS AS RECORDED IN VOLUME A, PAGE 41 OF THE MAP RECORDS, ITY, TEXAS AND BEING A PORTION OF A CALLED 60.54 ACRE TRACT OF LAND DESCRIBED RECTION SPECIAL WARRANTY DEED DATED FEBRUARY 20, 2012, CONVEYED FROM L FAMILY PARTNERSHIP, LTD. TO PALM LAND INVESTMENT, INC. AS RECORDED IN | THIS PLAT <u>IS CONTAINED</u> WITHIN THE CITY OF CORPUS CHRISTI CORPORATE LIMITS.  DATE 11/30/17                                   |

© 2017 URBAN ENGINEERING

PAGE 1 OF 2

E21463.02

JOB NUMBER

INSTRUMENT NO. 2012011143 OF THE OFFICIAL PUBLIC RECORDS, NUECES COUNTY, TEXAS AND

BEING A REPLAT OF BLOCK 7, LOT 1, CAYO DEL OSO SUBDIVISION, SECTION 1 AS RECORDED IN VOLUME 68, PAGES 727 - 728 OF THE MAP RECORDS, NUECES COUNTY, TEXAS.