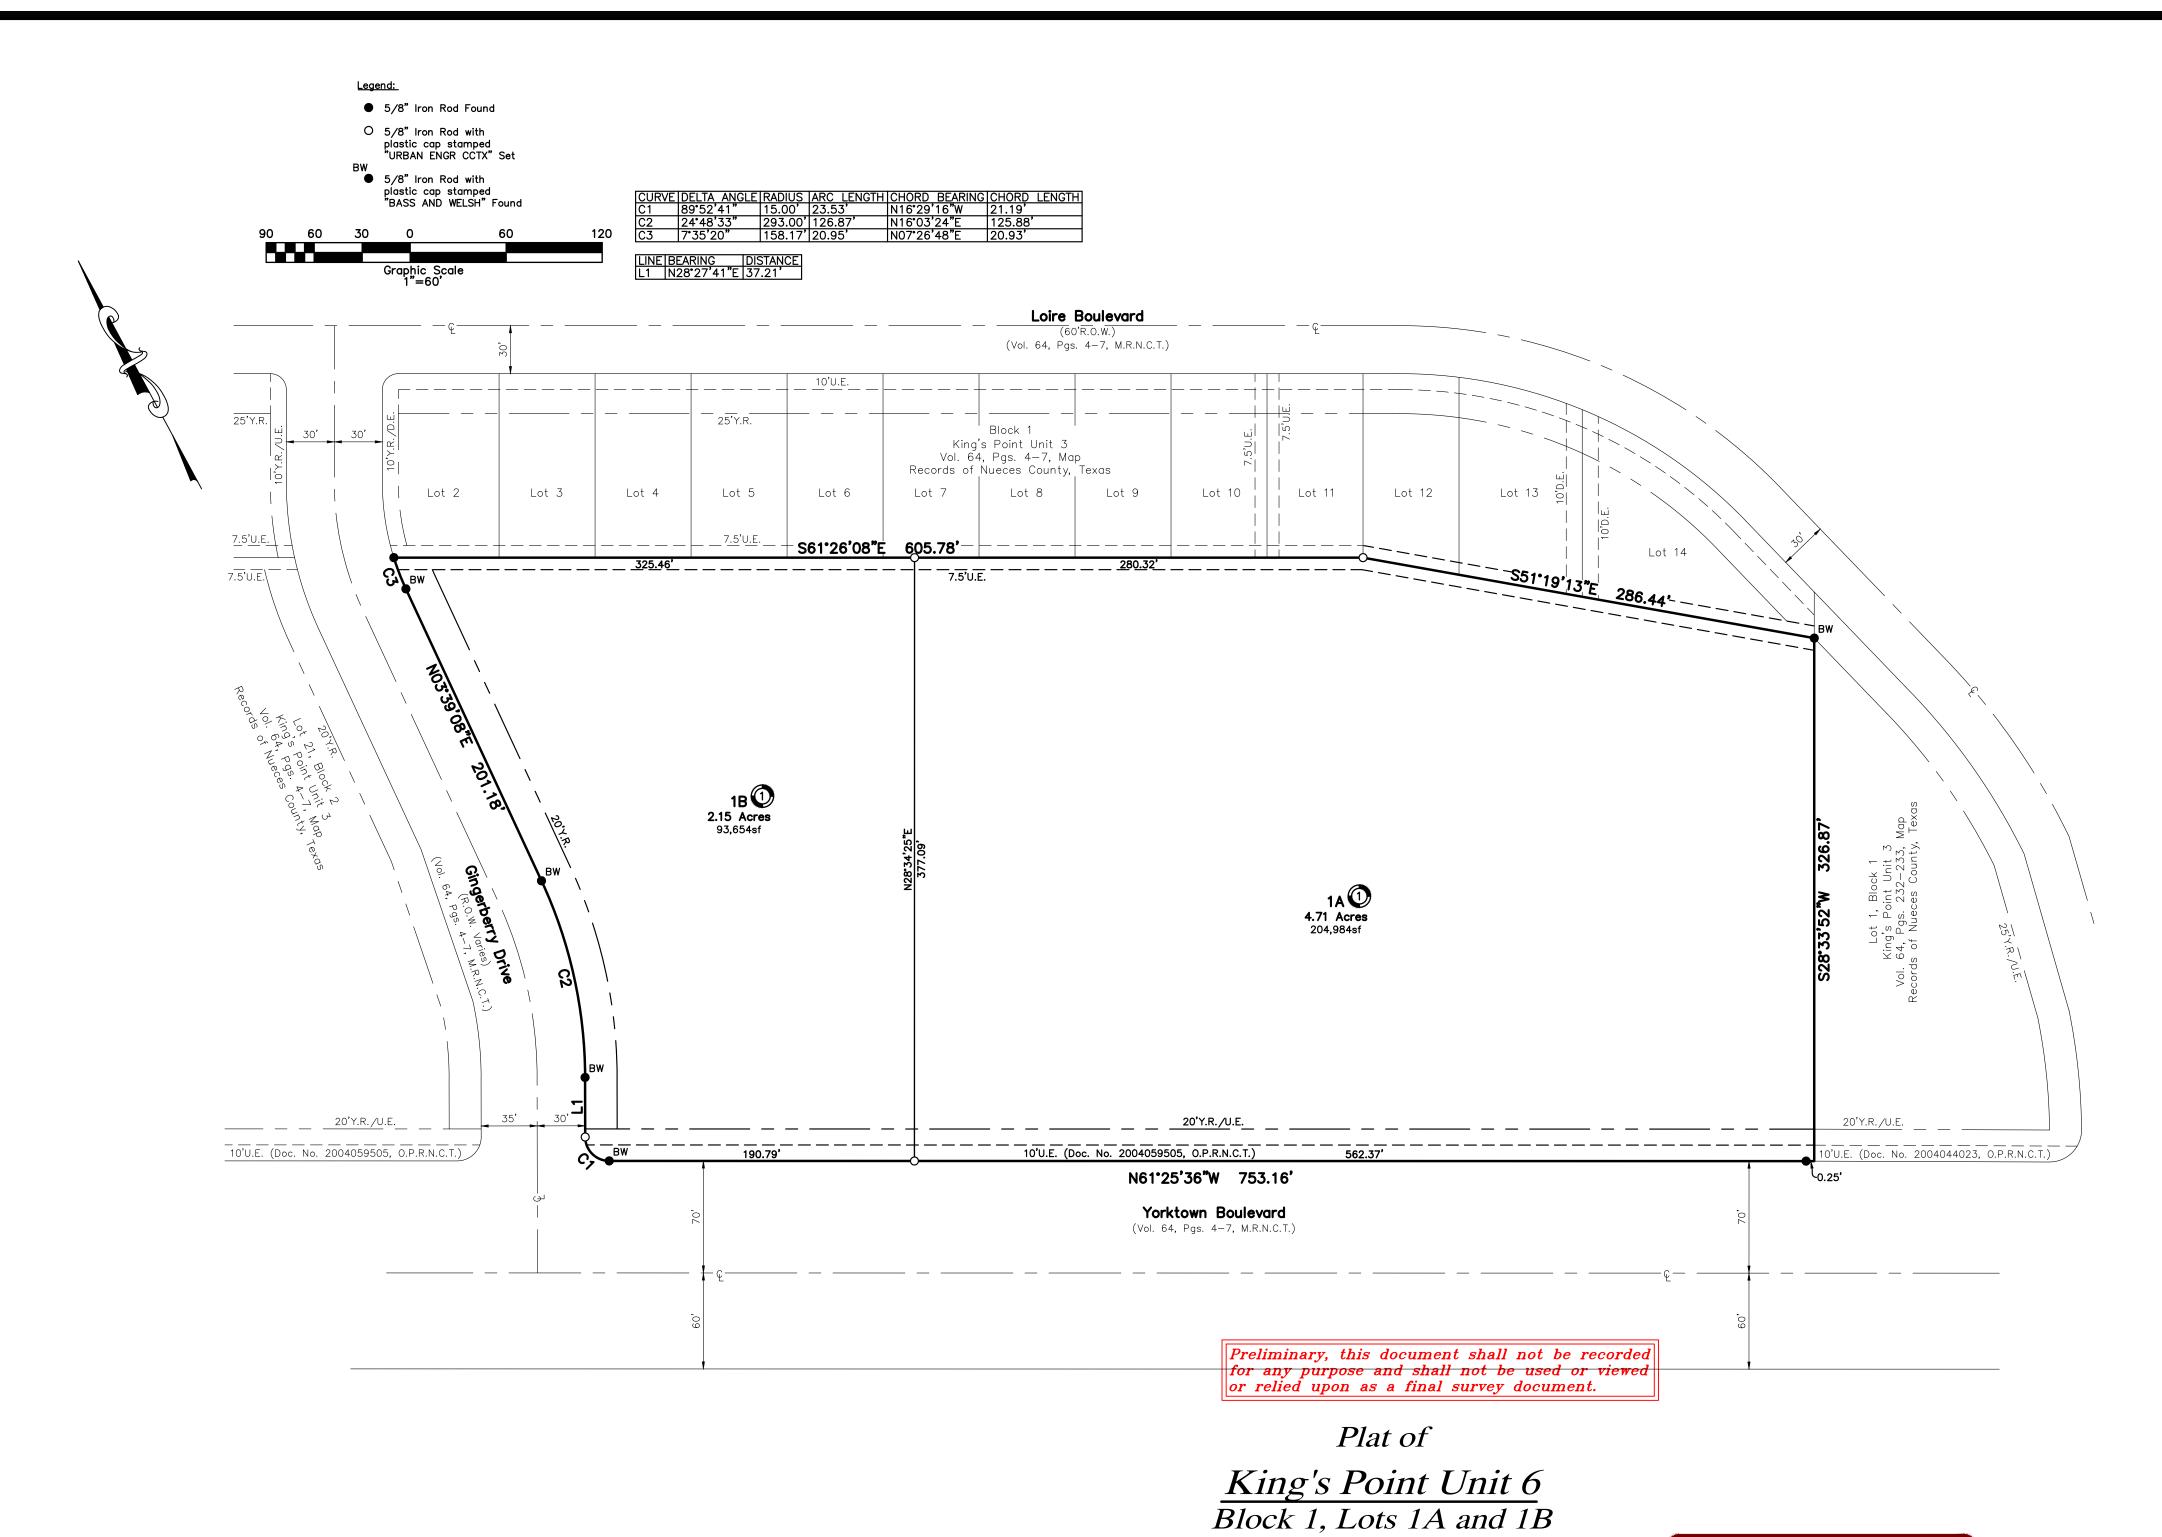

## Plat of King's Point Unit 6 Block 1, Lots 1A and 1B

being a Re-plat of Lot 1, Block 1, King's Point Unit 6, a map of which is recorded in Volume 67, Pages 4-7, Map Records of Nueces County, Texas.

| Lipes Addury Sir Lancelot Gateway and Addury Sir Canal Sir Can | South Staples Stree (F.M. Road 2444) Gingerberry | Boulevard  Site Yorktown | Gimmaron Boulevard Halfper Baro | Airline Road |
|--------------------------------------------------------------------------------------------------------------------------------------------------------------------------------------------------------------------------------------------------------------------------------------------------------------------------------------------------------------------------------------------------------------------------------------------------------------------------------------------------------------------------------------------------------------------------------------------------------------------------------------------------------------------------------------------------------------------------------------------------------------------------------------------------------------------------------------------------------------------------------------------------------------------------------------------------------------------------------------------------------------------------------------------------------------------------------------------------------------------------------------------------------------------------------------------------------------------------------------------------------------------------------------------------------------------------------------------------------------------------------------------------------------------------------------------------------------------------------------------------------------------------------------------------------------------------------------------------------------------------------------------------------------------------------------------------------------------------------------------------------------------------------------------------------------------------------------------------------------------------------------------------------------------------------------------------------------------------------------------------------------------------------------------------------------------------------------------------------------------------------|--------------------------------------------------|--------------------------|---------------------------------|--------------|
| County of Nueces<br>City of Corpus Chris                                                                                                                                                                                                                                                                                                                                                                                                                                                                                                                                                                                                                                                                                                                                                                                                                                                                                                                                                                                                                                                                                                                                                                                                                                                                                                                                                                                                                                                                                                                                                                                                                                                                                                                                                                                                                                                                                                                                                                                                                                                                                       | sti ei                                           | Locat                    | ion Map:                        | N.T.S.       |