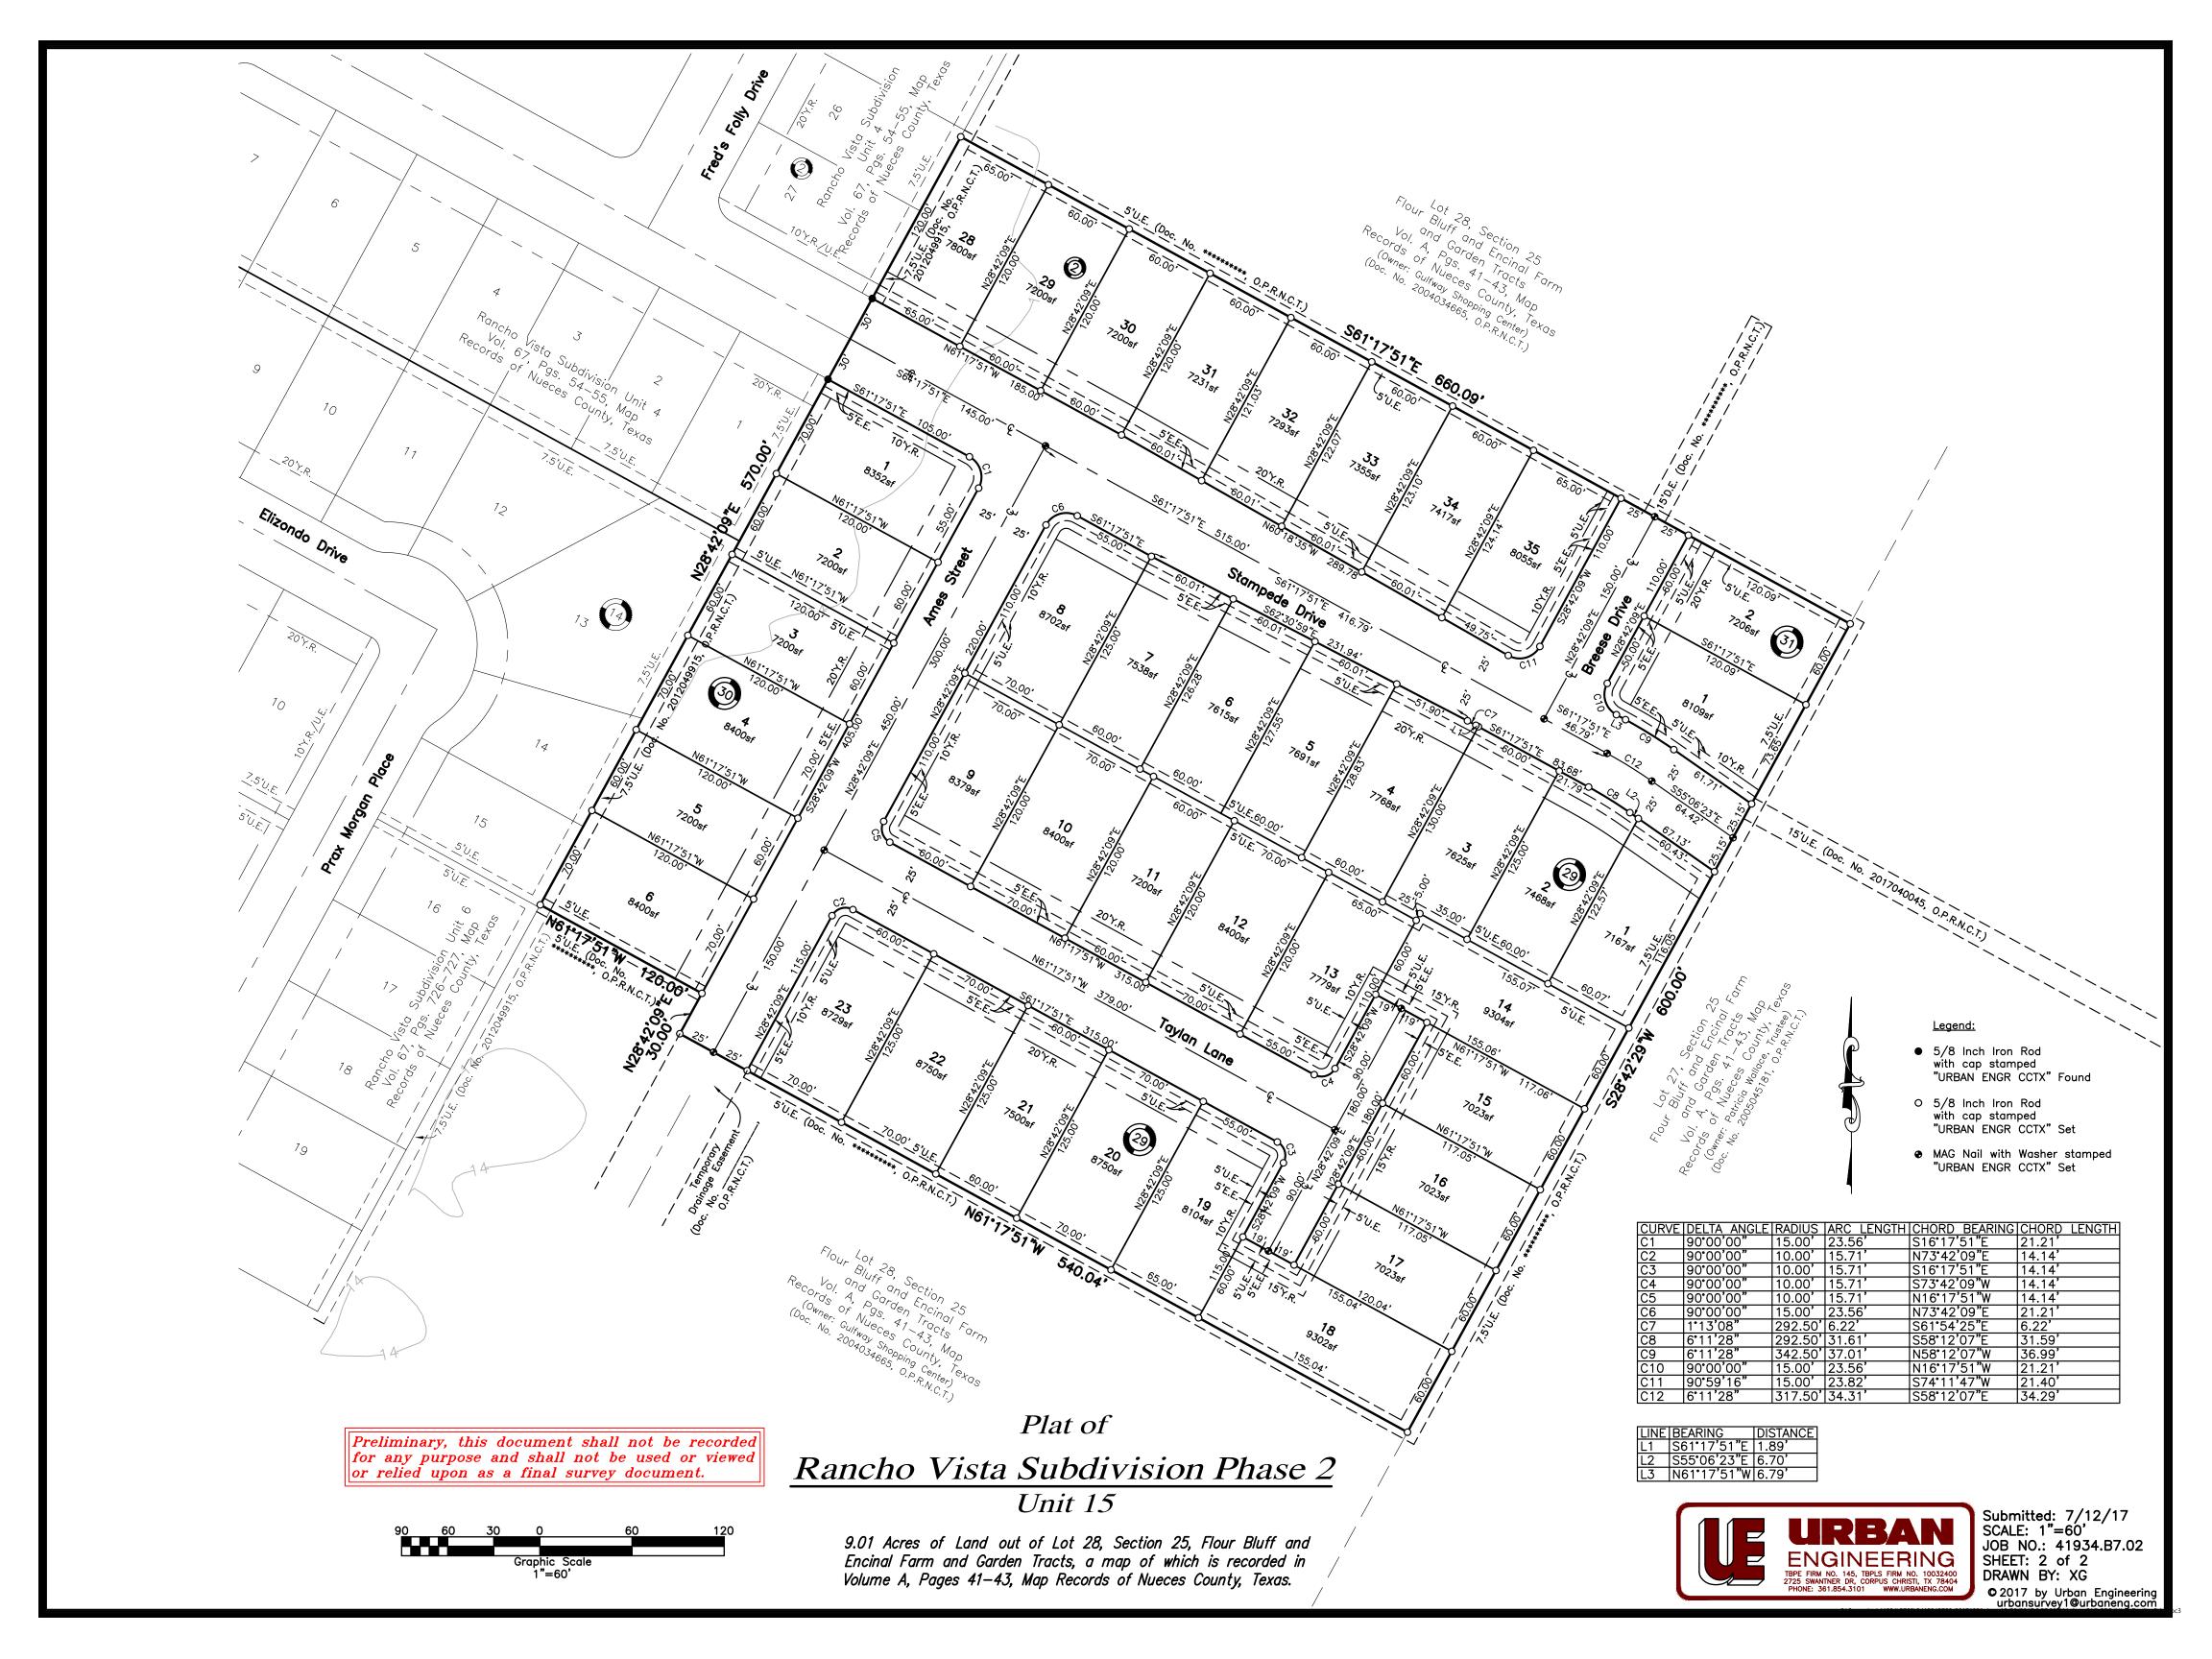

## Plat of Rancho Vista Subdivision Phase 2 Unit 15

9.01 Acres of Land out of Lot 28, Section 25, Flour Bluff and Encinal Farm and Garden Tracts, a map of which is recorded in Volume A, Pages 41–43, Map Records of Nueces County, Texas.

## Notes:

- 1.) Total platted area contains 9.01 Acres of Land. (Includes Street Dedication)
- 2.) The receiving water for the storm water runoff from this property is the Oso Creek. The TCEQ has not classified the aquatic life use for the Oso Creek, but it is recognized as an environmentally sensitive area. The Oso Creek flows directly into the Oso Bay. The TCEQ has classified the aquatic life use for the Oso Bay as "exceptional" and "oyster waters" and categorized the receiving water as "contact recreation" use.
- 3.) Grid Bearings and Distances shown hereon are referenced to the Texas Coordinate System of 1983, Texas South Zone 4205, and are based on the North American Datum of 1983(2011) Epoch 2010.00.
- 4.) By graphic plotting only, this property is in Zone "B" on Flood Insurance Rate Map, Community Panel No. 485494 0540 C, Nueces County, Texas, which bears an effective date of March 18, 1985 and is not in a Special Flood Hazard Area.
- 5.) The yard requirement, as depicted is a requirement of the Unified Development Code and is subject to change as the zoning may change.
- 6.) Contours shown hereon are referenced to the North American Vertical Datum of 1988 (NAVD88), Geoid 12A.
- 7.) Private driveway access onto Breese Drive from Lot 35, Block 2 is prohibited. Private driveway access onto Stampede Drive from Lot 1, Block 21 is prohibited.

Submitted: 7/12/17 SCALE: None JOB NO.: 41934.B7.02 SHEET: 1 of 2 DRAWN BY: XG © 2017 by Urban Engineering urbansurvey1@urbaneng.com