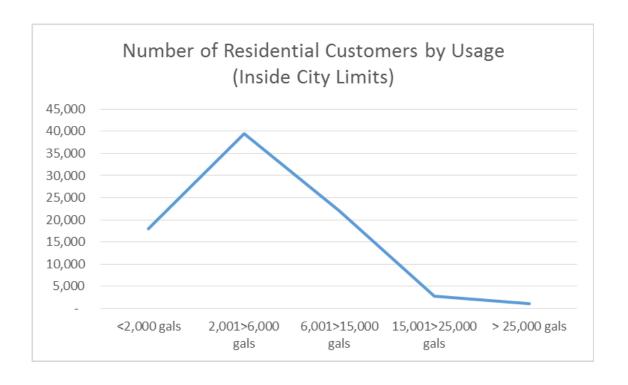

#### Customer Profile

| Usage              | 2016   |
|--------------------|--------|
| <2,000 gals        | 17,962 |
| 2,001>6,000 gals   | 39,503 |
| 6,001>15,000 gals  | 21,996 |
| 15,001>25,000 gals | 2,743  |
| > 25,000 gals      | 1,092  |
| Total # customers  | 83,296 |