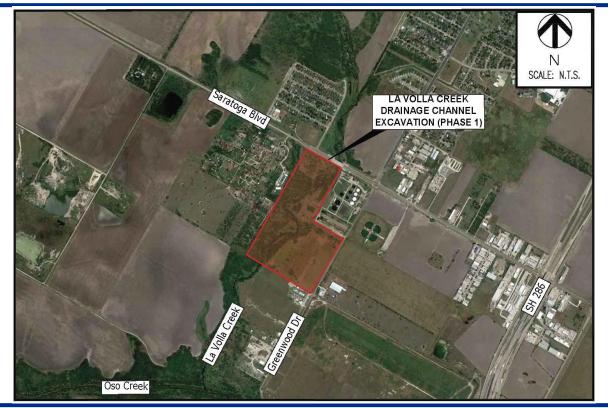

## **Project Vicinity**

## **Project Scope**

This project clears vegetation and excavates the channel increasing capacity and lowering surface water elevation of La Volla Creek during storm events. The work includes:

- Excavation of approximately 170,000 Cubic Yards of channel overbanks
- Clearing trash and debris out of channel bottom
- Grading a small ravine
- Construction of an outfall structure
- Placement of excess material