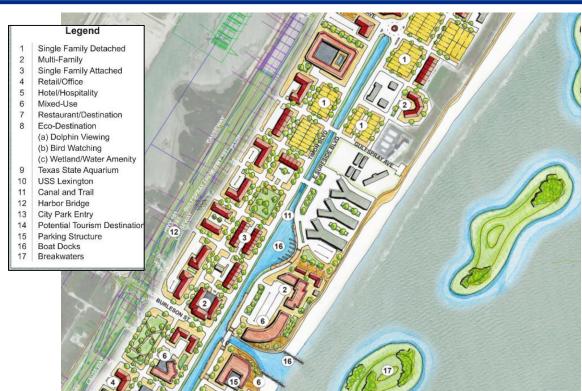

## North Beach Redevelopment Initiative



City Council Presentation February 27, 2018



## Alternative 1 – North





## Alternative 1 – Center





## Alternative 1 – South





#### Alternative 2 – North





## Alternative 2 – Center





## Alternative 2 – South





## Alternative 2 – SketchUp Model





## Alternative 2 – SketchUp Model





# Capital Improvement Projects - North

#### **Propsed CIP List**

- (1) Surfside Blvd. Overlay (completed)
- (2) Timon Blvd. Overlay (completed)
- (3) North Beach access improvements
- (4) Beach Ave. Improvements
- (5) Traffic Circle
- (6) Land Aguisition
- (7) Wetlands Identification
- (8) Gulfspray Ave. Pedestrian and Bike Improvements
- (9) Seagull Blvd. Extension
- (10) Timon Blvd. Realignment
- (11) Connect Walnut St. and Paul Pl.
- (12) Connect Elm St. to Surfside Blvd.
- (13) Connect Coastal Ave.
- (14) Storm Water Management
- (15) Pedestrian and Bike Trail
- (16) Pedestrian Improvements
- (17) Close Portion of Reef Ave.
- (18) Close Portion of Seagull Blvd. (19) Close P