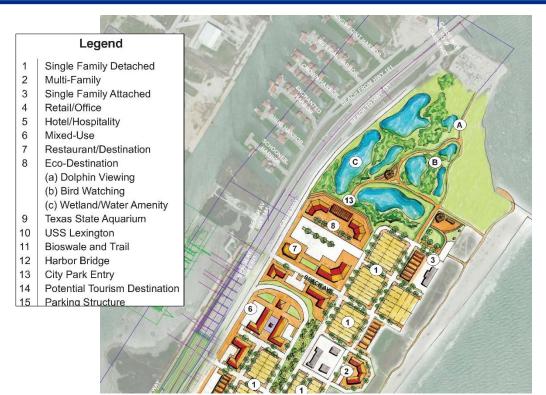

## Alternative 1 – North

## Alternative 1 – Center

## Alternative 1 – South

#### Alternative 2 – North

## Alternative 2 – Center

## Alternative 2 – South

## Alternative 2 – SketchUp Model