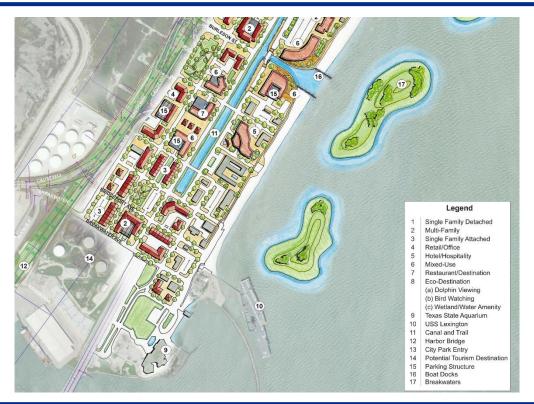

## North Beach Redevelopment Initiative



City Council Presentation February 27, 2018



## Alternative 1 – North





## Alternative 1 – Center





## Alternative 1 – South





#### Alternative 2 – North





## Alternative 2 – Center





## Alternative 2 – South





## Alternative 2 – SketchUp Model





## Alternative 2 – SketchUp Model





# Capital Improvement Projects - North

#### **Propsed CIP List**

- (1) Surfside Blvd. Overlay (completed)
- (2) Timon Blvd. Overlay (completed)
- (3) North Beach access improvements
- (4) Beach Ave. Improvements
- (5) Traffic Circle
- (6) Land Aguisition
- (7) Wetlands Identification
- (8) Gulfspray Ave. Pedestrian and Bike Improvements
- (9) Seagull Blvd. Extension
- (10) Timon Blvd. Realignment
- (11) Connect Walnut St. and Paul Pl.
- (12) Connect Elm St. to Surfside Blvd.
- (13) Connect Coastal Ave.
- (14) Storm Water Management
- (15) Pedestrian and Bike Trail
- (16) Pedestrian Improvements
- (17) Close Portion of Reef Ave.
- (18) Close Portion of Seagull Blvd. (19) Close Portion of Timon Blvd.
- (20) C