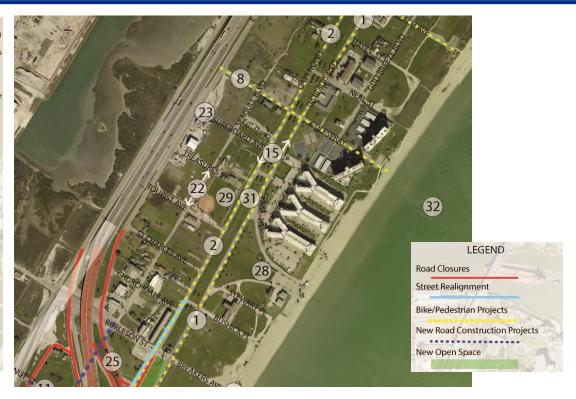

# Capital Improvement Projects - North

#### **Propsed CIP List**

- (1) Surfside Blvd. Overlay (completed)
- (2) Timon Blvd. Overlay (completed)
- (3) North Beach access improvements
- (4) Beach Ave. Improvements
- (5) Traffic Circle
- (6) Land Aguisition
- (7) Wetlands Identification
- (8) Gulfspray Ave. Pedestrian and Bike Improvements
- (9) Seagull Blvd. Extension
- (10) Timon Blvd. Realignment
- (11) Connect Walnut St. and Paul Pl.
- (12) Connect Elm St. to Surfside Blvd.
- (13) Connect Coastal Ave.
- (14) Storm Water Management
- (15) Pedestrian and Bike Trail
- (16) Pedestrian Improvements
- (17) Close Portion of Reef Ave.
- (18) Close Portion of Seagull Blvd. (19) Close Portion of Timon Blvd.
- (20) Close Portion of Gulfbreeze Blvd.
- (21) Close Sandbar Ave.
- (22) Bring Seagull Blvd. to collector standards
- (23) Bring streets up to adopted street standards
- (24) Remove W. Surfside Blvd.
- (25) Remove current Seagull Blvd. (26) Eco-Destination
- (27) Dolphin Park
- (28) Surfside Park
- (28) Surfside Park (29) Kiwanis Park
- (30) Potential Cruise Ship Tourism
- Infrastructure (31) Canal/ Cove/ Jetties -
- Private/ Public Opportunity
- (32) Breakwater Islands -Private/ Public Opportunity
- (33) TxDOT street projects