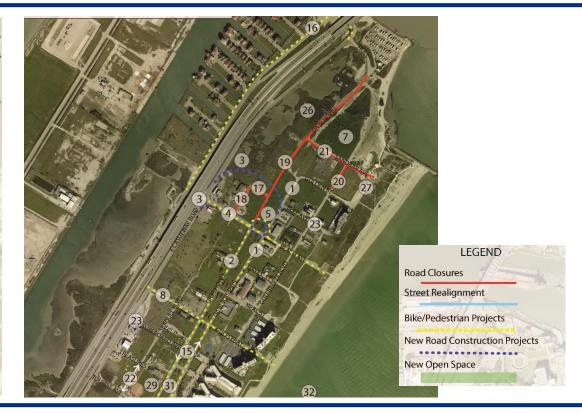

# Capital Improvement Projects - North

#### **Propsed CIP List**

- (1) Surfside Blvd. Overlay (completed)
- (2) Timon Blvd. Overlay (completed)
- (3) North Beach access improvements
- (4) Beach Ave. Improvements
- (5) Traffic Circle
- (6) Land Aguisition
- (7) Wetlands Identification
- (8) Gulfspray Ave. Pedestrian and Bike Improvements
- (9) Seagull Blvd. Extension
- (10) Timon Blvd. Realignment
- (11) Connect Walnut St. and Paul Pl.
- (12) Connect Elm St. to Surfside Blvd.
- (13) Connect Coastal Ave.
- (14) Storm Water Management
- (15) Pedestrian and Bike Trail
- (16) Pedestrian Improvements
- (17) Close Portion of Reef Ave.
- (18) Close Portion of Seagull Blvd. (19) Close Portion of Timon Blvd.
- (20) Close Portion of Gulfbreeze Blvd.
- (21) Close Sandbar Ave.
- (22) Bring Seagull Blvd. to collector standards
- (23) Bring streets up to adopted street standards
- (24) Remove W. Surfside Blvd.
- (25) Remove current Seagull Blvd. (26) Eco-Destination
- (27) Dolphin Park
- (28) Surfside Park
- (28) Surfside Park (29) Kiwanis Park
- (30) Potential Cruise Ship Tourism
- Infrastructure (31) Canal/ Cove/ Jetties -
- Private/ Public Opportunity
- (32) Breakwater Islands -Private/ Public Opportunity
- (33) TxDOT street projects