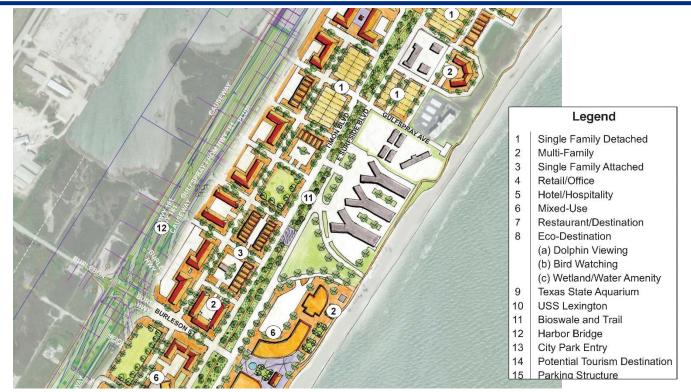

## North Beach Redevelopment Initiative



City Council Presentation February 27, 2018



## Alternative 1 – North





## Alternative 1 – Center





## Alternative 1 – South





#### Alternative 2 – North





## Alternative 2 – Center





## Alternative 2 – South





## Alternative 2 – SketchUp Model





## Alternative 2 – SketchUp Model





# Capital Improvement Projects - North

#### **Propsed CIP List**

- (1) Surfside Blvd. Overlay (completed)
- (2) Timon Blvd. Overlay (completed)
- (3) North Beach access improvements
- (4) Beach Ave. Improvements
- (5) Traffic Circle
- (6) Land Aguisition
- (7) Wetlands Identification
- (8) Gulfspray Ave. Pedestrian and Bike Improvements
- (9) Seagull Blvd. Extension
- (10) Timon Blvd. Realignment
- (11) Connect Walnut St. and Paul Pl.
- (12) Connect Elm St. to Surfside Blvd.
- (13) Connect Coastal Ave.
- (14) Storm Water Management
- (15) Pedestrian and Bike Trail
- (16) Pedestrian Impr