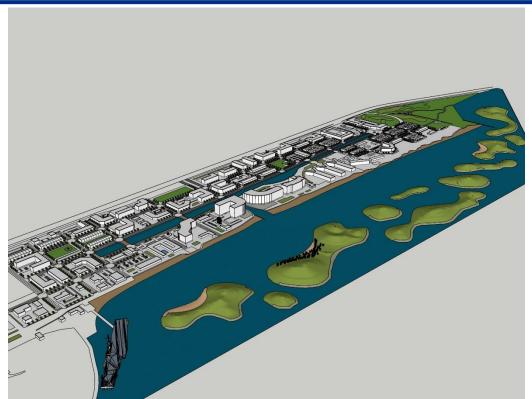

## North Beach Redevelopment Initiative



City Council Presentation February 27, 2018



## Alternative 1 – North





## Alternative 1 – Center





## Alternative 1 – South





#### Alternative 2 – North





## Alternative 2 – Center





## Alternative 2 – South





## Alternative 2 – SketchUp Model





## Alternative 2 – SketchUp Model





# Capital Improvement Projects - North

#### **Propsed CIP List**

- (1) Surfside Blvd. Overlay (completed)
- (2) Timon Blvd. Overlay (completed)
- (3) North Beach access improvements
- (4) Beach Ave. Improvements
- (5) Traffic Circle
- (6) Land Aguisition
- (7) Wetlands Identification
- (8) Gulfspray Ave. Pedestrian and Bike Improvements
- (9) Seagull Blvd. Extension
- (10) Timon Blvd. Realignment
- (11) Connect Walnut St. and Paul Pl.
- (12) Connect Elm St. to Surfside Blvd.
- (13) Connect Coastal Ave.
- (14) Storm Water Management
- (15) Pedestrian and Bike Trail
- (16) Pedestrian Improvements
- (17) Close Portion of Reef Ave.
- (18) Close Portion of Seagull Blvd. (19) Close Portion of Timon Blvd.
- (20) Close Portion of Gulfbreeze Blvd.
- (21) Close Sandbar Ave.
- (22) Bring Seagul