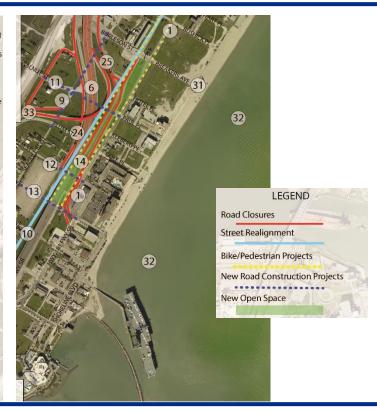

# Capital Improvement Projects - North

#### **Propsed CIP List**

- (1) Surfside Blvd. Overlay (completed)
- (2) Timon Blvd. Overlay (completed)
- (3) North Beach access improvements
- (4) Beach Ave. Improvements
- (5) Traffic Circle
- (6) Land Aguisition
- (7) Wetlands Identification
- (8) Gulfspray Ave. Pedestrian and Bike Improvements
- (9) Seagull Blvd. Extension
- (10) Timon Blvd. Realignment
- (11) Connect Walnut St. and Paul Pl.
- (12) Connect Elm St. to Surfside Blvd.
- (13) Connect Coastal Ave.
- (14) Storm Water Management
- (15) Pedestrian and Bike Trail
- (16) Pedestrian Improvements
- (17) Close Portion of Reef Ave.
- (18) Close Portion of Seagull Blvd. (19) Close Portion of Timon Blvd.
- (20) Close Portion of Gulfbreeze Blvd.
- (21) Close Sandbar Ave.
- (22) Bring Seagull Blvd. to collector standards
- (23) Bring streets up to adopted street standards
- (24) Remove W. Surfside Blvd.
- (25) Remove current Seagull Blvd. (26) Eco-Destination
- (27) Dolphin Park
- (28) Surfside Park
- (28) Surfside Park (29) Kiwanis Park
- (30) Potential Cruise Ship Tourism
- Infrastructure (31) Canal/ Cove/ Jetties -
- Private/ Public Opportunity
- (32) Breakwater Islands -Private/ Public Opportunity
- (33) TxDOT street projects