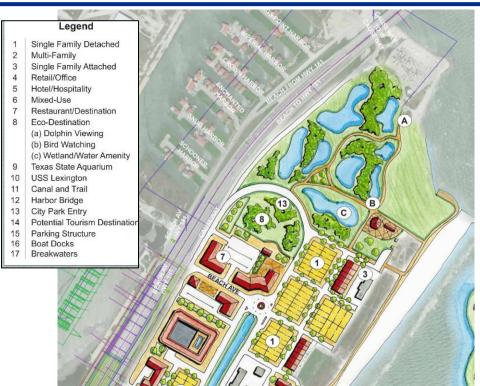

## North Beach Redevelopment Initiative



City Council Presentation February 27, 2018



## Alternative 1 – North





## Alternative 1 – Center





## Alternative 1 – South





#### Alternative 2 – North





## Alternative 2 – Center





## Alternative 2 – South





## Alternative 2 – SketchUp Model





## Alternative 2 – SketchUp Model





# Capital Improvement Projects - North

#### **Propsed CIP List**

- (1) Surfside Blvd. Overlay (completed)
- (2) Timon Blvd. Overlay (completed)
- (3) North Beach access improvements
- (4) Beach Ave. Improvements
- (5) Traffic Circle
- (6) Land Aguisition
- (7) Wetlands Identification
- (8) Gulfspray Ave. Pedestrian and Bike Improvements
- (9) Seagull Blvd. Extension
- (10) Timon Blvd. Realignment
- (11) Connect Walnut St. and Paul Pl.
- (12) Connect Elm St. to Surfside Blvd.
- (13) Connect Coastal Ave.
- (14) Storm Water Management
- (15) Pedestrian and Bike Trail
- (16) Pedestrian Improvements
- (17) Close Portion of Reef Ave.
- (18) Close Portio