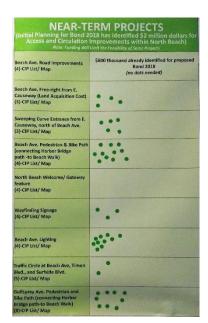

## Open House February 15, 2018

\$800,000 in proposed Bond 2018 for improvements to Beach Ave.

\$2 million in proposed Bond 2018 for North Beach Access

**Improvements** 

| Initial Planning for Bond 20                                                                                      | RM PROJECTS  118 has identified \$2 million dollars for mprovements within North Beach)  imit the Feasibility of Some Projects |
|-------------------------------------------------------------------------------------------------------------------|--------------------------------------------------------------------------------------------------------------------------------|
| Beach Ave. Road Improvements<br>4)-CIP List/ Map                                                                  | \$800 thousand already identified for proposed<br>Bond 2018<br>(no dots needed)                                                |
| Beach Ave. Free-right from E.<br>Causeway (Land Acquisition Cost)<br>[3]-CIP List/ Map                            |                                                                                                                                |
| Sweeping Curve Entrance from E.<br>Causeway, north of Beach Ave.<br>[3]-CIP List/ Map                             |                                                                                                                                |
| Beach Ave. Pedestrian & Bike Path<br>(connecting Harbor Bridge<br>path -to Beach Walk)<br>(4)-CIP List/ Map       |                                                                                                                                |
| North Beach Welcome/ Gateway<br>feature<br>(4)-CIP List/ Map                                                      |                                                                                                                                |
| Wayfinding Signage<br>(4)-CIP List/ Map                                                                           | ••••                                                                                                                           |
| Beach Ave. Lighting<br>(4)-CIP List/ Map                                                                          |                                                                                                                                |
| Traffic Circle at Beach Ave, Timon<br>Blvd., and Surfside Blvd.<br>(5)-CIP List/ Map                              |                                                                                                                                |
| Gulfspray Ave. Pedestrian and<br>Bike Path (connecting Harbor<br>Bridge path-to Beach Walk)<br>(8)-CIP (list/ Map |                                                                                                                                |