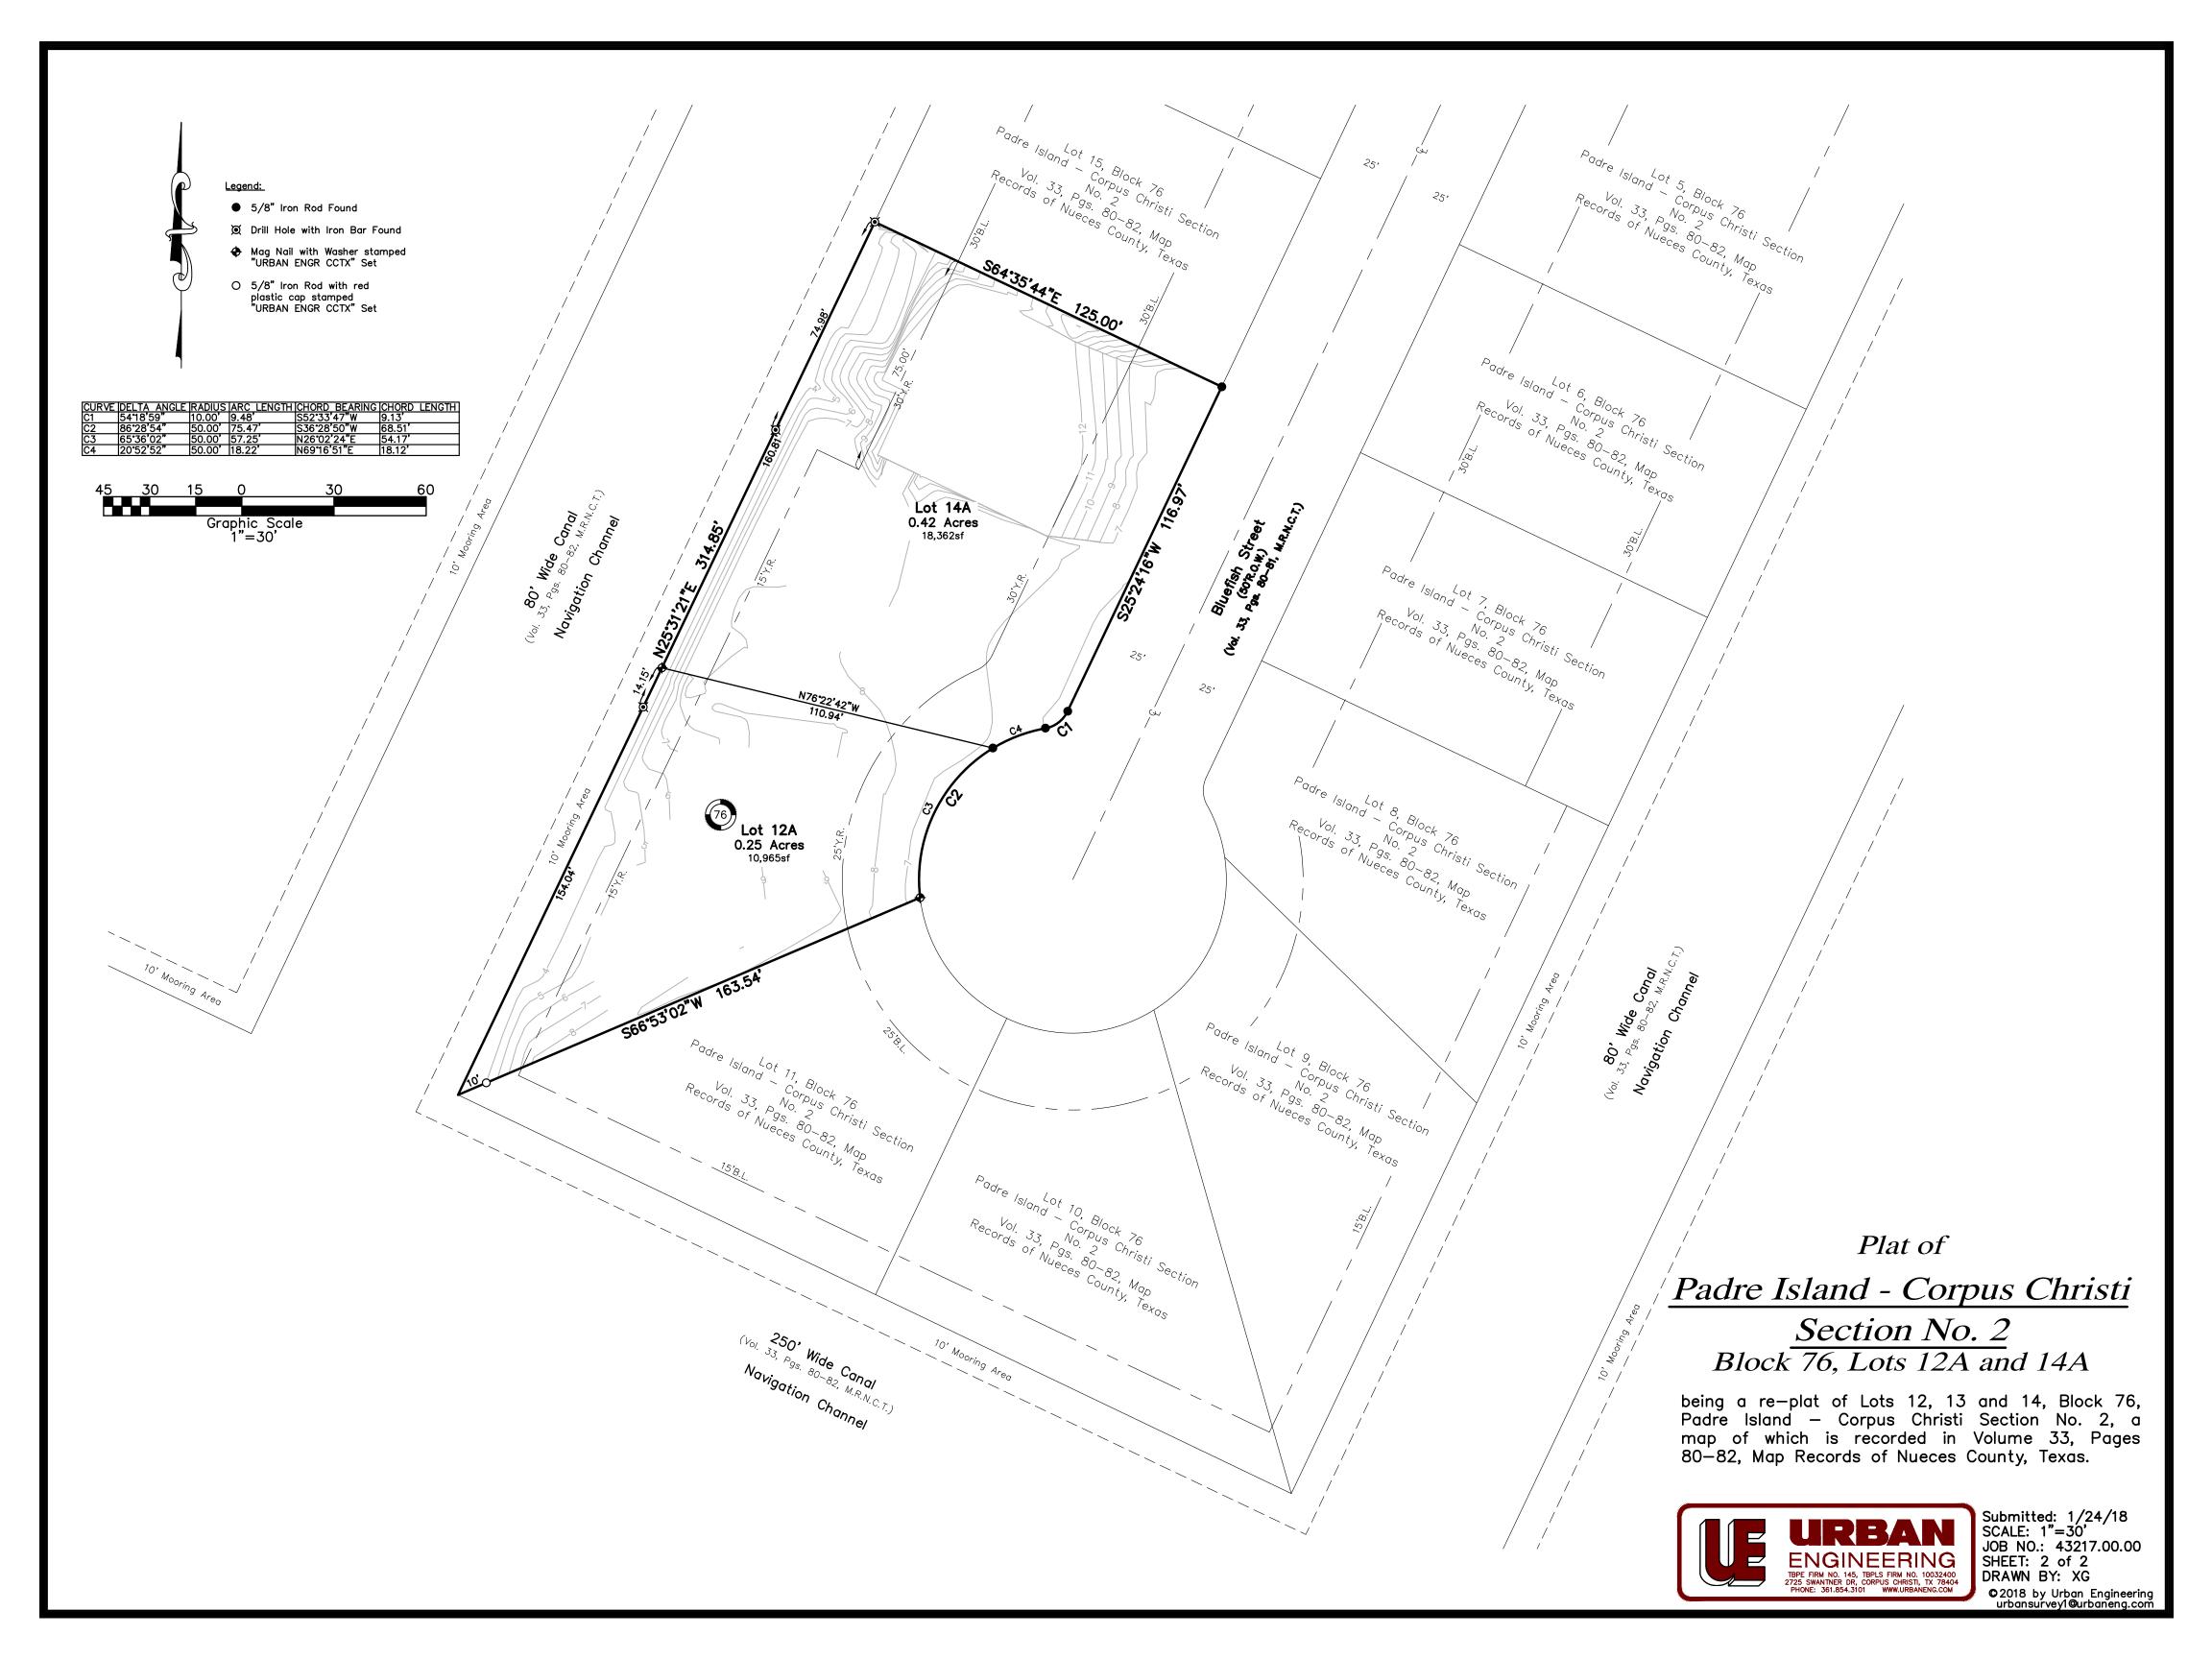

## <u>Notes:</u>

- 1.) Total platted area contains 0.67 Acres of Land.
- 2.) The receiving water for the storm water runoff from this property is the Laguna Madre. The TCEQ has classified the aquatic life use for Laguna Madre as "exceptional" and "oyster waters". TCEQ also categorized the Laguna Madre as "contact recreation" use.
- 3.) Grid Bearings and Distances shown hereon are referenced to the Texas Coordinate System of 1983, Texas South Zone 4205, and are based on the North American Datum of 1983(2011) Epoch 2010.00.
- 4.) By graphic plotting only, this property is in Zone "A18 (El 10)" on Flood Insurance Rate Map, Community Panel No. 485464 0338 D, City of Corpus Christi, Texas, which bears an effective date of September 17, 1992 and it is located in a Special Flood Hazard Area.
- 5.) The yard requirement, as depicted is a requirement of the Plat, and is subject to change as the zoning may change.
- 6.) Contours shown hereon are referenced to the North American Vertical Datum of 1988 (NAVD88), Geoid 12A.

## Section No. 2 Block 76, Lots 12A and 14A

being a re-plat of Lots 12, 13 and 14, Block 76, Padre Island — Corpus Christi Section No. 2, a map of which is recorded in Volume 33, Pages 80-82, Map Records of Nueces County, Texas.