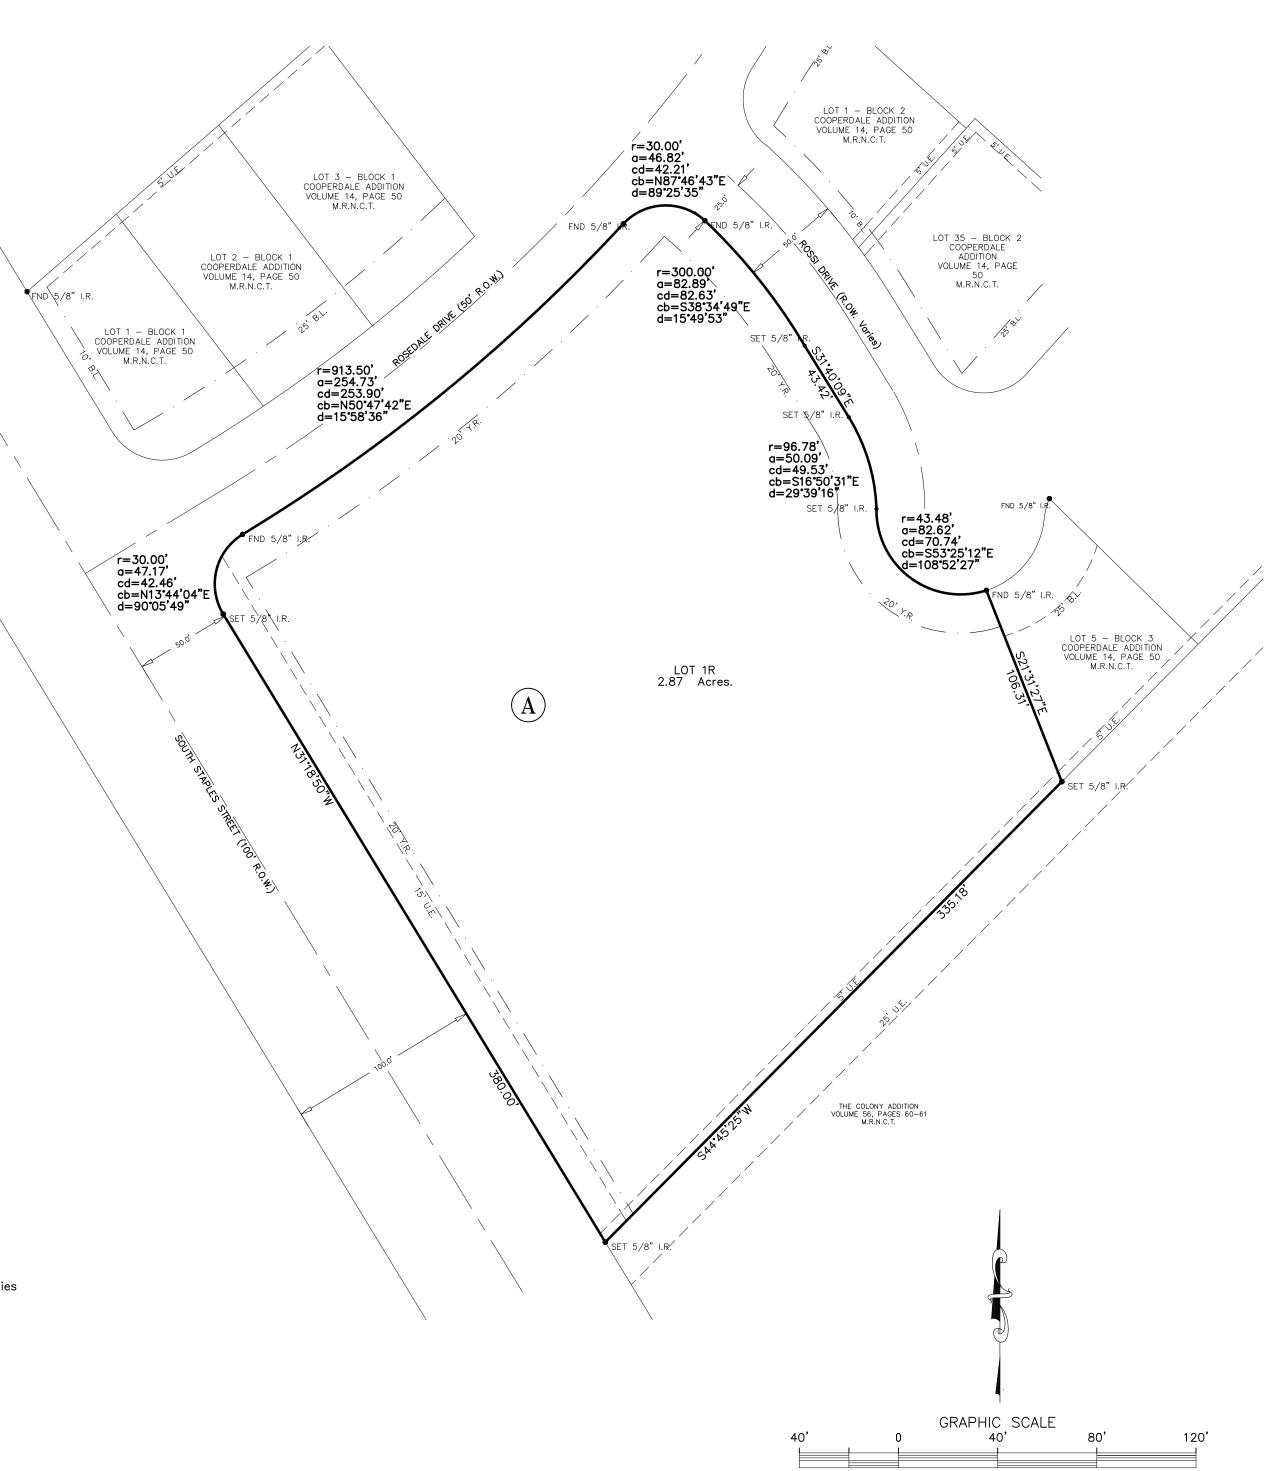

## GENERAL NOTES:

- 1) THE TOTAL PLATTED AREA CONTAINS 2.87 ACRES OF LAND.
- 2) A 5/8" DIAMETER STEEL REBAR WAS FOUND AT EVERY CORNER, EXCEPT OTHERWISE SPECIFIED.
- 3) PER FLOOD INSURANCE RATE MAP, MAP INDEX, COMMUNITY—PANEL NUMBER 485464 0285 C, MAP REVISED JULY 18, 1985, THE SUBJECT PROPERTY IS LOCATED IN ZONE C, DEFINED AS AREA OF MINIMAL FLOODING. THIS FLOOD STATEMENT SHALL NOT CREATE LIABILITY ON THE PART OF THE SURVEYOR.
- 4) ALL BEARINGS AND DISTANCES REFER TO THE TEXAS STATE PLANE COORDINATE SYSTEM OF 1983, TEXAS SOUTH ZONE.
- 5) THE RECEIVING WATER FOR THE STORM WATER RUNOFF FROM THIS PROPERTY IS THE CORPUS CHRISTI BAY. THE TOEQ HAS CLASSIFIED THE AQUATIC LIFE USE FOR THE CORPUS CHRISTI BAY AS "EXCEPTIONAL" AND "OYSTER WATERS". TCEQ ALSO CATEGORIZED THE CORPUS CHRISTI BAY AS "CONTACT RECREATION" USE.
- 6) PRIVATE DRIVEWAYS ALONG ROSSI DRIVE. SHALL BE PROHIBITED.
- 7) IF ANY LOT IS DEVELOPED WITH RESIDENTIAL USES, COMPLIANCE WITH THE OPEN SPACE REGULATION WILL BE REQUIRED DURING THE BUILDING PERMIT PHASE.
- 8) PROPOSED DRIVEWAY ACCESS TO A PUBLIC CITY STREET SHALL CONFORM TO ACCESS MANAGEMENT STANDARDS OUTLINED IN ARTICLE 7 OF THE UDC.

# **COOPERDALE ADDITION** BLOCK "A" LOT 1R

BEING A REPLAT OF 2.87 ACRE TRACT OF LAND DEEDED TO SEBA LLC., IN DOCUMENT NUMBER 2016041936 OF WARRANTY DEED RECORDS OF NUECES COUNTY, TEXAS AND BEING LOTS 1, 2, 3, 4, 5, 6, 7, 8, 9. AND 10 INCLUDING PARKING AREA - BLOCK "A" OF THE COOPERDALE ADDITION AN ADDITION TO THE CITY OF CORPUS CHRISTI, TEXAS, AS RECORDED IN VOLUME 15, PAGE 25 OF THE MAP RECORDS OF NUECES COUNTY, TEXAS.