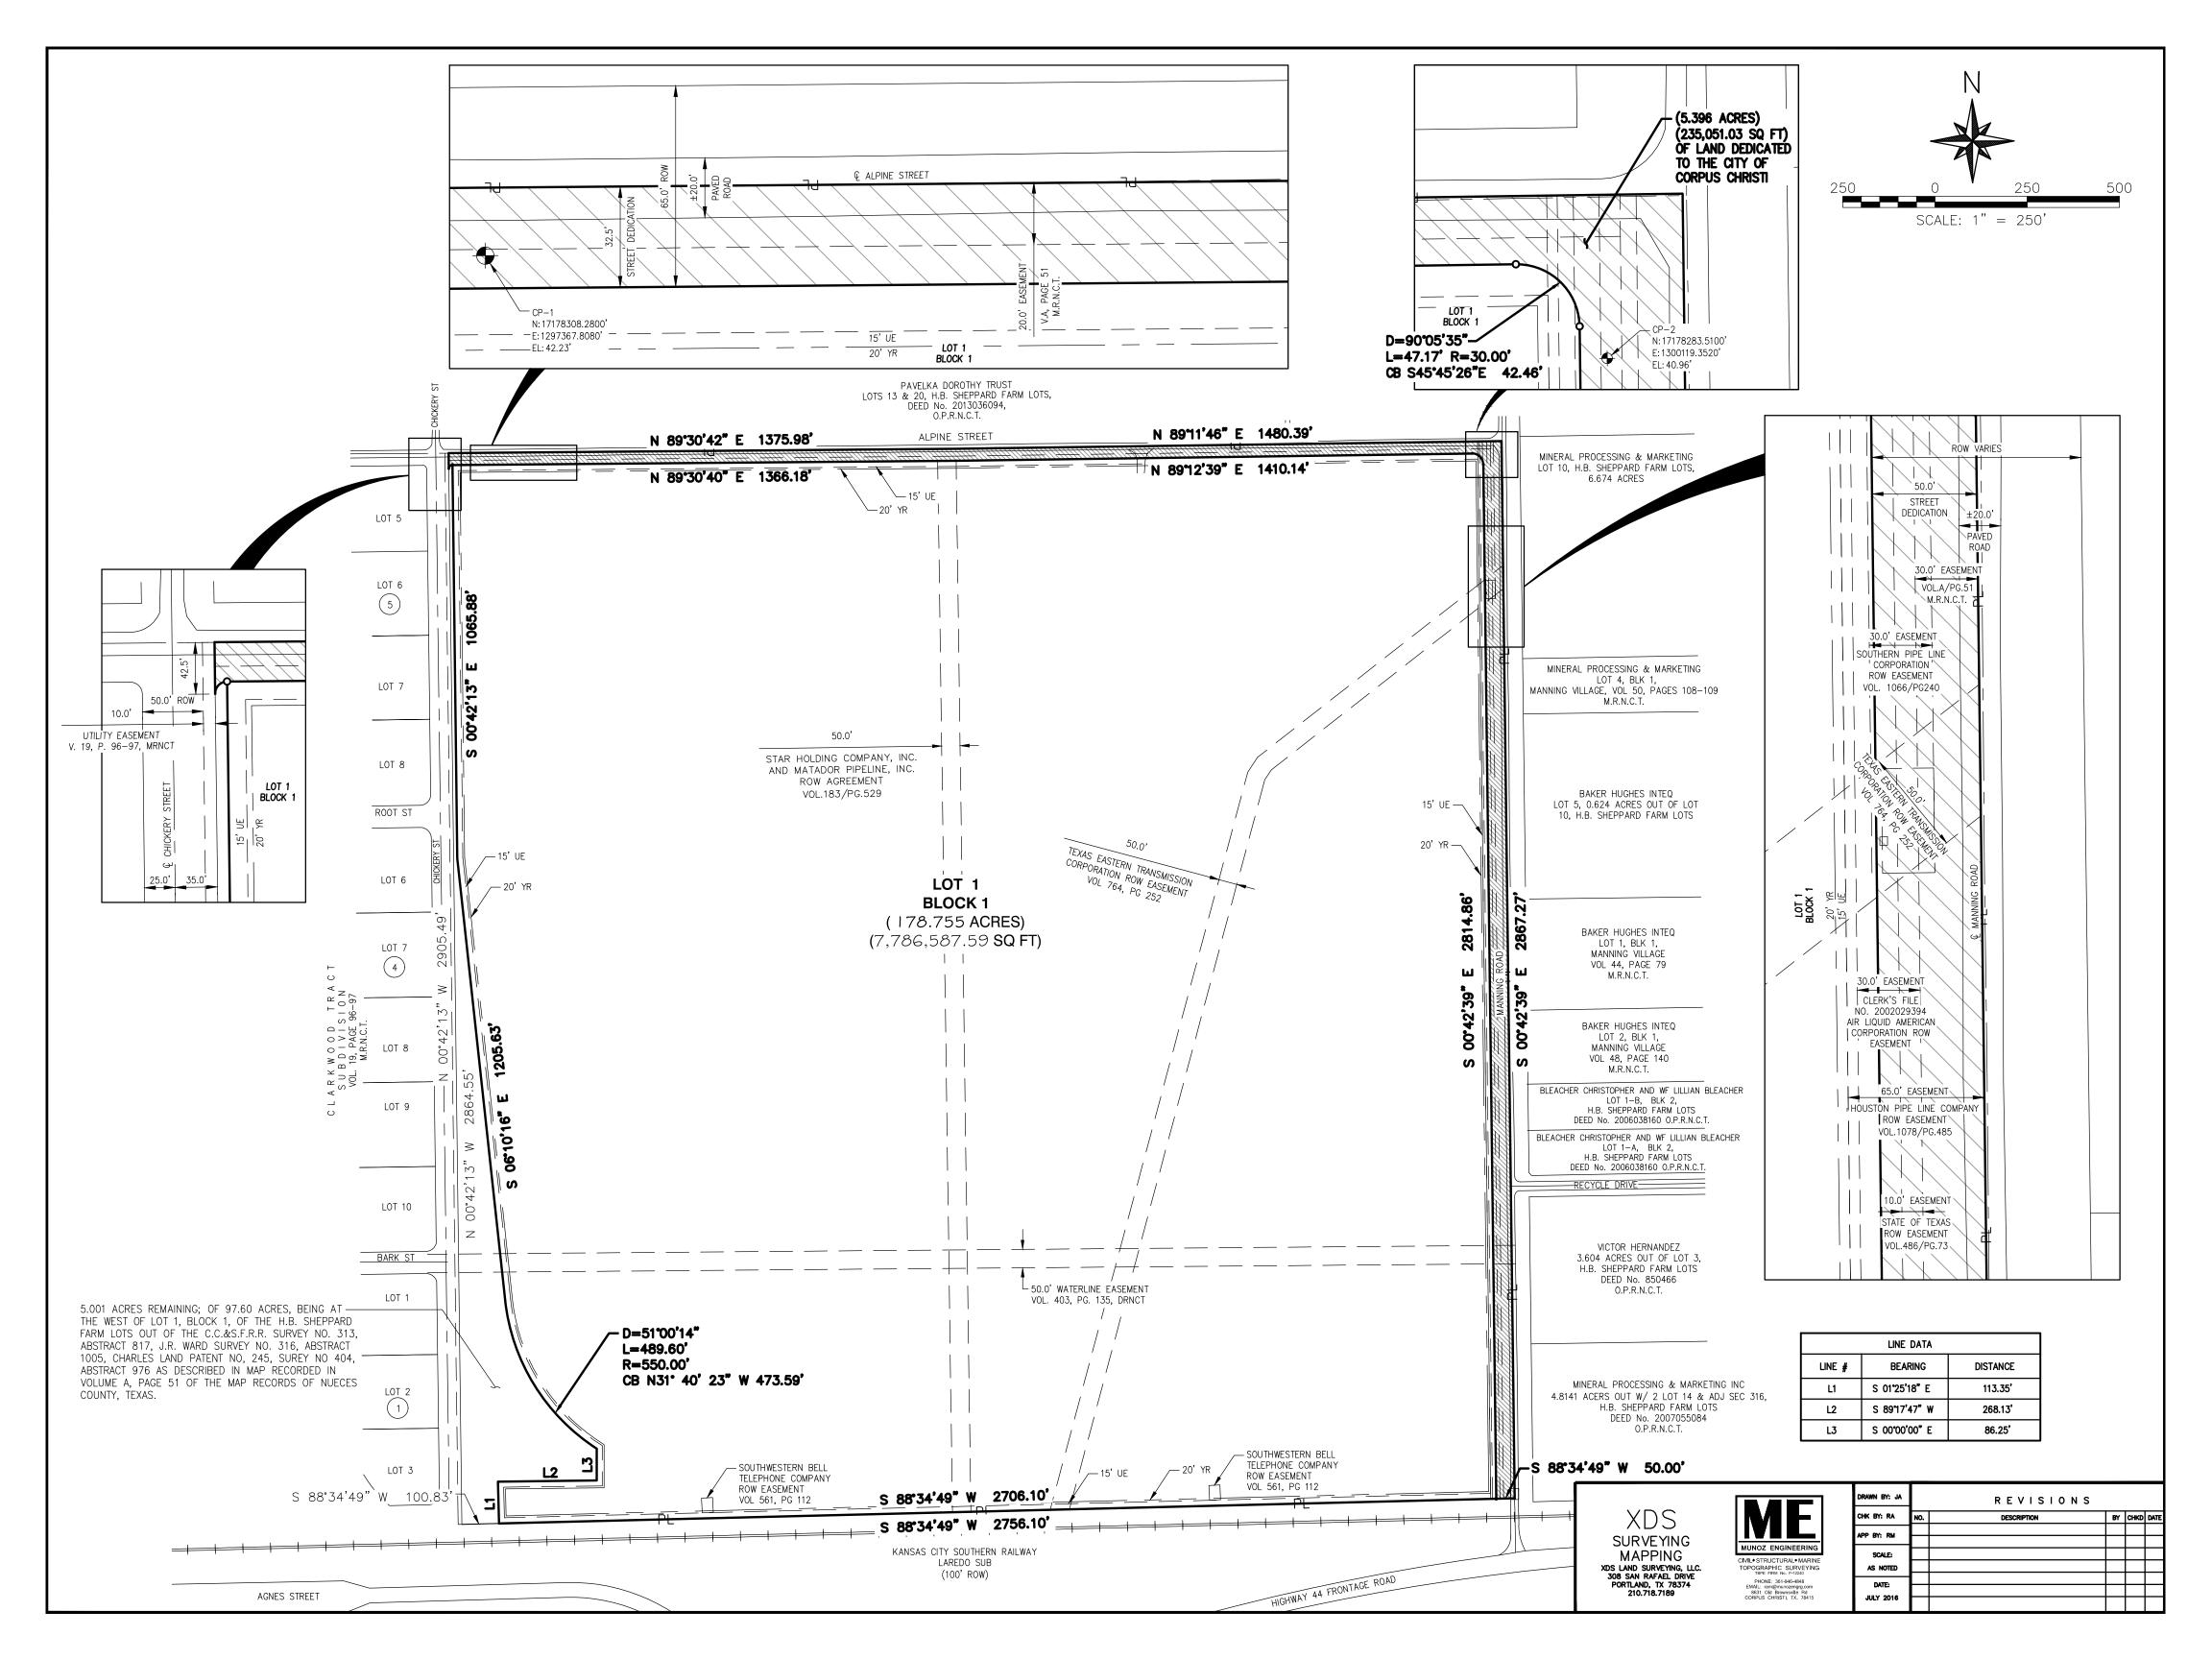

FINAL PLAT OF

## STEPS TERMINAL BLOCK 1, LOT 1

BEING 183.76 ACRE TRACTS OUT OF THE H.B. SHEPPARD FARM LOTS OUT OF THE C.C.&S.F.R.R. SURVEY NO. 313, ABSTRACT 817, J.R. WARD SURVEY NO. 316, ABSTRACT 1005, CHARLES LAND PATENT NO, 245, SUREY NO 404, ABSTRACT 976 AS DESCRIBED IN MAP RECORDED IN VOLUME A, PAGE 51 OF THE MAP RECORDS OF NUECES COUNTY, TEXAS.

## NOTES AND LEGEND

- 1. Total platted area contains 184.151 Acres (8,021,617.56 Square Feet) of land including street dedication.
- Bearings were determined from a GPS Survey, Texas Coordinate System of 1983, South Zone.
   As scaled upon FIRM, Community Panel No. 485464 0145 C, Map Revised: July 18, 1985, the property described on this plat is located in Flood Zone "C". Contact your local Floodplain Administrator for flood zone determination and base flood elevations.
- 4. The receiving water for the storm water runoff from this property is the Oso Creek. The TCEQ has not classified the aquatic life use for the Oso Creek, but it is recognized as an environmentally sensitive area. The Oso Creek flows directly into the Oso Bay. the TCEQ has classified the aquatic life use for the Oso Bay as "exceptional" and "oyster waters" and categorized the receiving water as "contact recreation" use
- 5. The yard requirement, as depicted, is a requirement of the Unified Development Code and is subject to change as the zoning may change.

MRNCT — Map Records, Nueces County, Texas

DRNCT — Deed Records, Nueces County, Texas

• Denotes found a 5/8" iron rod, unless otherwise noted.

STATE OF TEXAS
COUNTY OF NUECES

Rangeland Products Terminals, LLC, hereby certifies that it is the owner of the lands embraced within the boundaries of a 189.152 Acres (8,239,461.12 Square Feet) tract of land as shown on the foregoing plat; that it has had said lands surveyed and subdivided as shown; that streets shown are dedicated to public use forever; that easements as shown are dedicated to public use for the installation, operation and use of public utilities; and that this map was made for the purpose of description and dedication