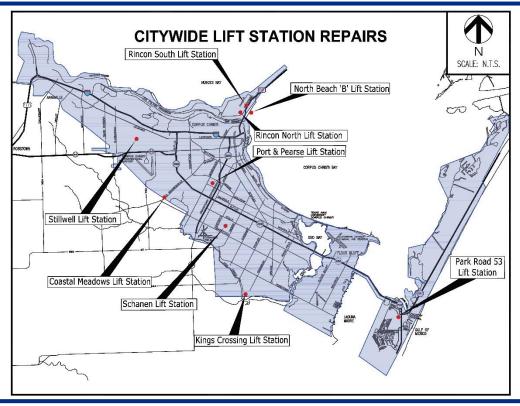

## **Project Location**

### Project Scope

This is part of the ongoing program to recapitalize the City's 104 lift stations. This item is for construction of the following nine lift stations:

- Rincon North Lift Station
- Rincon South Lift Station
- Schanen Lift Station
- Stillwell Lift Station
- Coastal Meadows Lift Station

- Park Road 53 Lift Station
- Kings Crossing Lift Station
- North Beach 'B' Lift Station
- Port & Pearse Lift Station