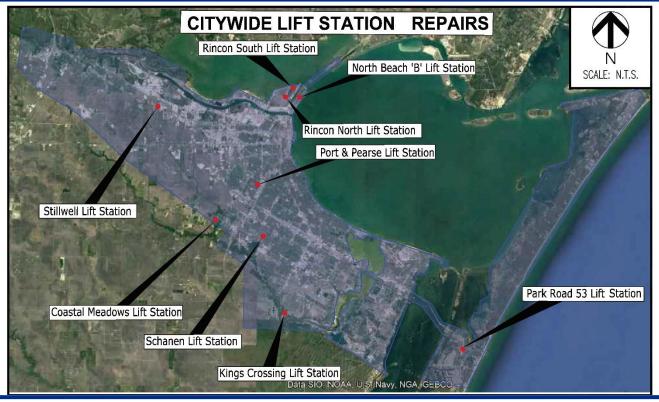

# **Project Vicinity**

### Project Scope

This is part of the ongoing program to recapitalize the City's 104 lift stations. This item is for construction of the following nine lift stations:

- Rincon North Lift Station
- Rincon South Lift Station
- Schanen Lift Station
- Stillwell Lift Station
- Coastal Meadows Lift Station

- Park Road 53 Lift Station
- Kings Crossing Lift Station
- North Beach 'B' Lift Station
- Port & Pearse Lift Station