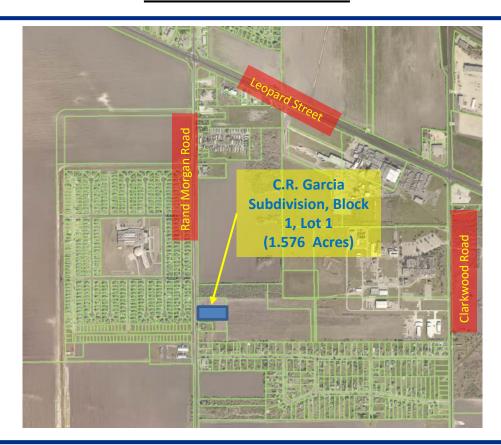

# **Aerial Overview**

# Wastewater Infrastructure Construction Waiver and Wastewater Lot/Acreage Fee Exemption

C.R. Garcia Subdivision, Block 1, Lot 1

Planning Commission Meeting April 4, 2018