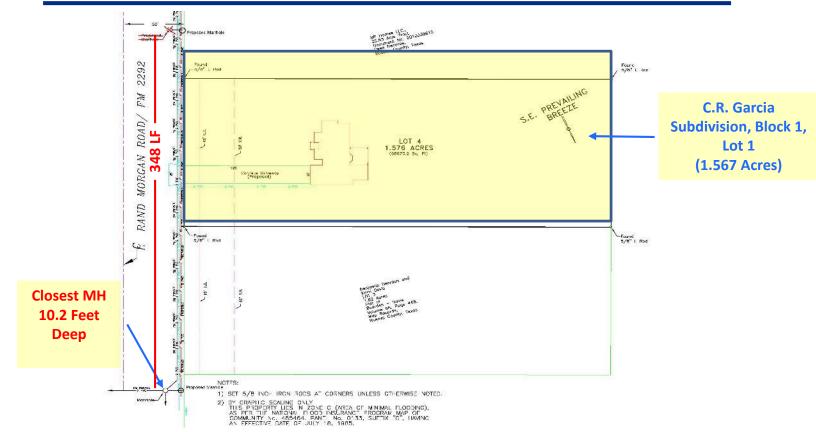

## Preliminary wastewater main layout

# Wastewater Infrastructure Construction Waiver and Wastewater Lot/Acreage Fee Exemption

C.R. Garcia Subdivision, Block 1, Lot 1

Planning Commission Meeting April 4, 2018