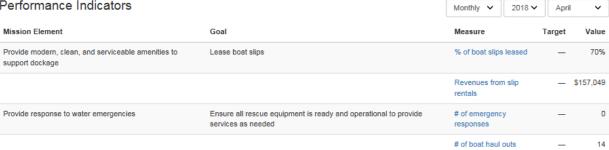

| FY 2016-2017 | FY 2015-2016 | FY 2014-2015 | FY 2013-2014 |
|-------------------------------------|--------------|--------------|--------------|--------------|
| Full-time employees budgeted        | 15           | 15           | 15           | 15           |
| Total expenditures (\$ in millions) | \$1.90       | \$1.90       | \$1.40       | \$1.40       |
| Total revenues (\$ in millions)     | \$2.00       | \$1.90       | \$1.90       | \$1.90       |
| % of boat slips leased              | 61%          | 63%          | 76%          | 77%          |
| # Boats visiting Marina             | 288          | 188          | 209          | 170          |
| # of boat haul outs                 | 128          | 156          | 54           | 146          |

~

#### Performance Indicators