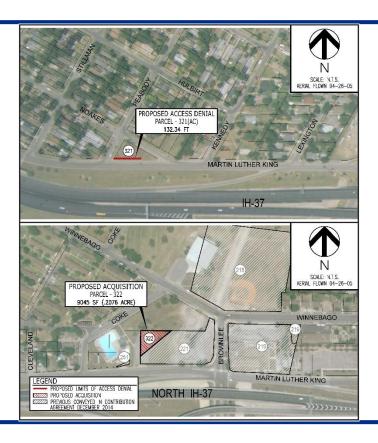

# **Project Vicinities**

#### ➤ Parcel 322

- Located at 702 Martin Luther King Drive (near Coke St)
- Approximately 0.2076 acres (9,045 square feet)
- Harbor Bride design changes (loop ramps) required additional ROW
- Total \$29,494

### **▶** Parcel 321(AC)

- Located along Martin Luther King Dr. @ Peabody Avenue & Noakes
- Approximately 132.34 linear feet adjacent to IH-37 exit ramp
- TxDOT roadway design standards
  - ✓ Requires access control off of highway onto frontage road
- Total \$4,000