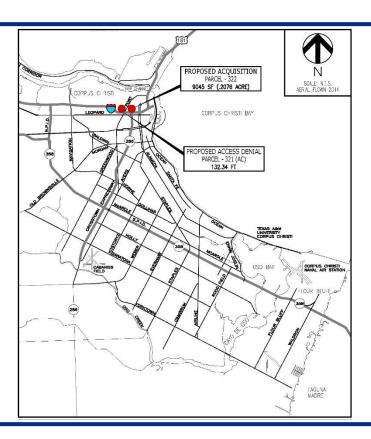

# **Project Locations**

#### ➤ Parcel 322

- Located at 702 Martin Luther King Drive (near Coke St)
- Approximately 0.2076 acres (9,045 square feet)
- Harbor Bride design changes (loop ramps) required additional ROW
- Total \$29,494

### **▶** Parcel 321(AC)

- Located along Martin Luther King Dr. @ Peabody Avenue & Noakes
- Approximately 132.34 linear feet adjacent to IH-37 exit ramp
- TxDOT roadway design standards
  - ✓ Requires access control off of highway onto frontage road
- Total \$4,000