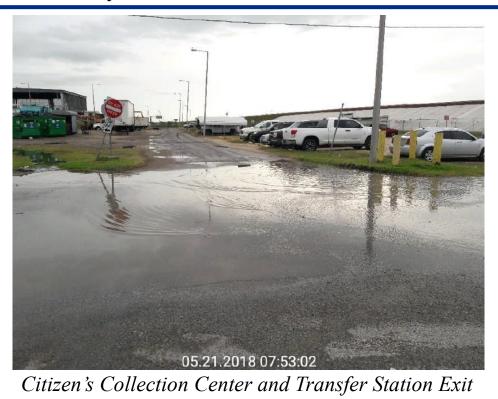

### Site Photographs May, 20<sup>th</sup> 2018 - ½ inch Rain Event

### Site Photographs May, 20<sup>th</sup> 2018 - ½ inch Rain Event

Citizen's Collection Center