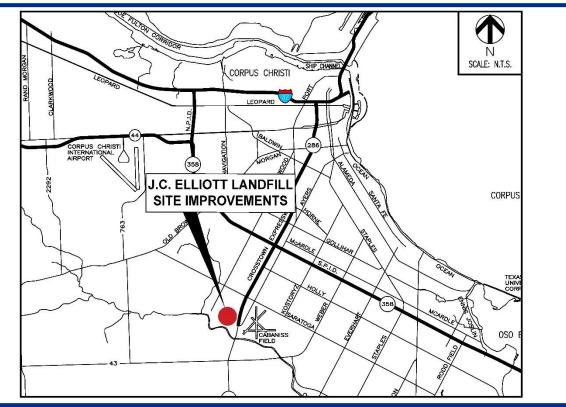

## **Project Location**

# Project Vicinity

Project Vicinity

Site improvements for Citizen's Collection Center, Transfer Station and Scale House at JC Elliott Landfill to increase public safety and reduce operating cost and mileage of city refuse trucks. Improvements include: