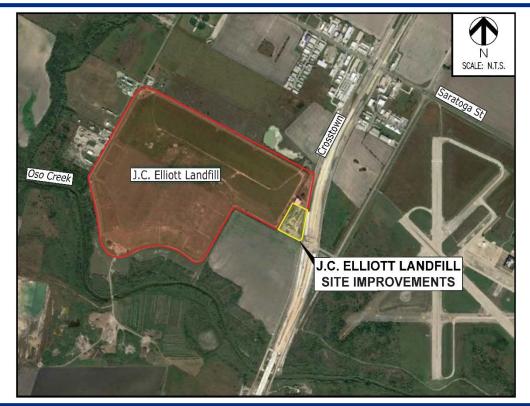

# Project Vicinity

Project Vicinity

Site improvements for Citizen's Collection Center, Transfer Station and Scale House at JC Elliott Landfill to increase public safety and reduce operating cost and mileage of city refuse trucks. Improvements include: