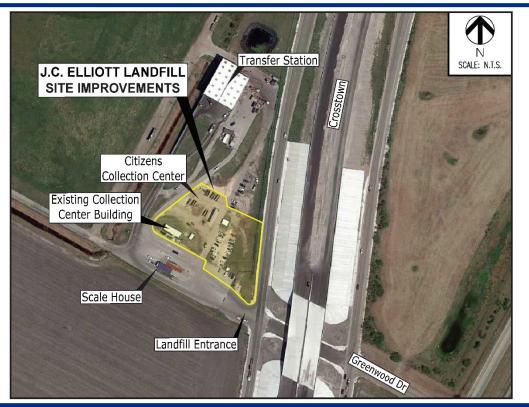

# Project Vicinity

Project Vicinity

Site improvements for Citizen's Collection Center, Transfer Station and Scale House at JC Elliott Landfill to increase public safety and reduce operating cost and mileage of city refuse trucks. Improvements include:

- Pavement restoration, new markings and signage
- Drainage Improvements
- Wastewater underground lines with new packaged unit lift station
- Water underground lines with new fire hydrant for fire protection
- Site Improvements consider future Collection Center Building