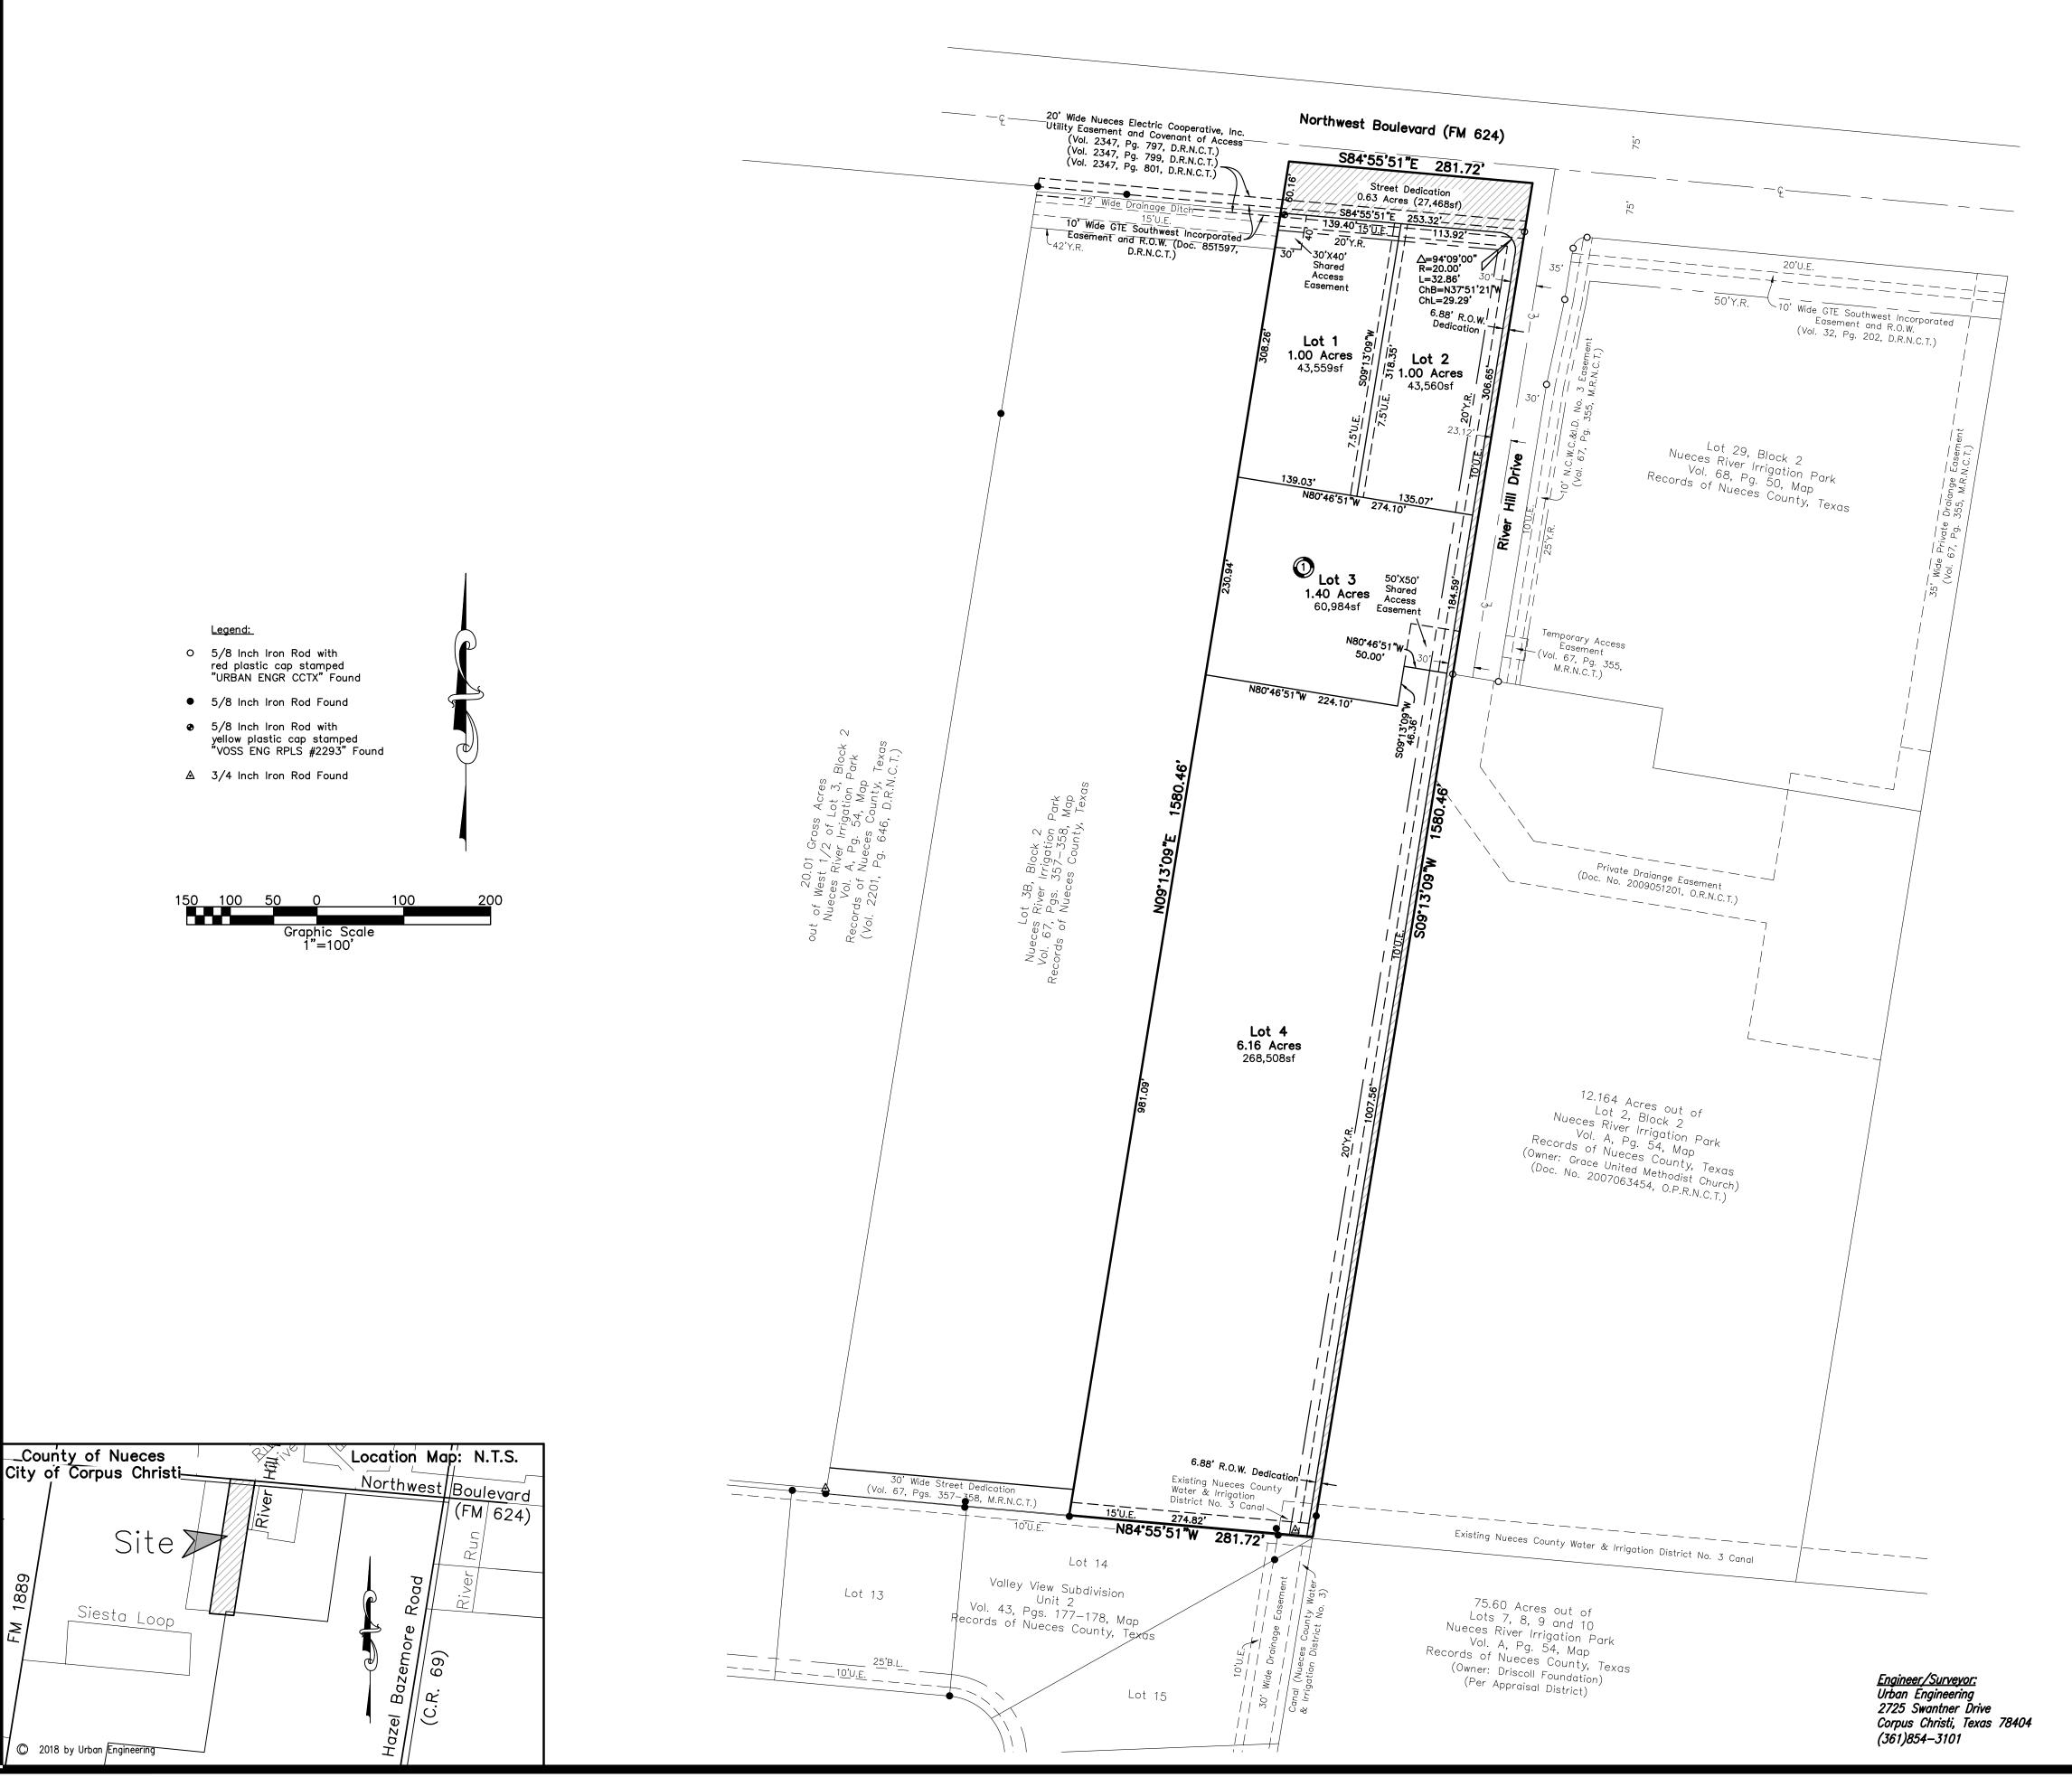

## Notes:

- 1.) Total platted area contains 10.19 Acres of Land. (Includes Street Dedication)
- 2.) The receiving water for the storm water runoff from this property is the Oso Creek. The TCEQ has not classified the aquatic life use for the Oso Creek, but it is recognized as an environmentally sensitive area. The Oso Creek flows directly into the Oso Bay. The TCEQ has classified the aquatic life use for the Oso Bay as "exceptional" and "oyster waters" and categorized the receiving water as "contact recreation" use.
- 3.) Grid Bearings and Distances shown hereon are referenced to the Texas Coordinate System of 1983, Texas South Zone 4205, and are based on the North American Datum of 1983(2011) Epoch 2010.00.
- 4.) By graphic plotting only, this property is in Zone "C" on Flood Insurance Rate Map, Community Panel No. 485494 0257 C, Nueces County, Texas, which bears an effective date of March 18, 1985 and Flood Insurance Rate Map, Community Panel No. 485464 0107 C, Corpus Christi, Texas, which bears an effective date of July 18, 1985, and it is not located in a Special Flood Hazard Area.
- 5.) The yard requirement, as depicted, is a requirement of the Unified Development Code and is subject to change as the zoning may change.
- 6.) Access across lot lines shall not be obstructed.
- 7.) 30'x40' Shared Access Easement along Northwest Boulevard applies to existing Lot 3B, Block 2, Nueces River Irrigation Park and Lot 1, Block 1 of this preliminary plat.
- 8.) Lots will be served by septic systems. A variance request will be requested at the final plat stage.

## PRELIMINARY PLAT of IHS Park Springs

LEGAL DESCRIPTION

10.19 Acres (Called 10.1947 Acres), being the East 1/2 of the East 1/2 of Lot 3, Block 2, Nueces River Irrigation Park, a map of which is recorded in Volume A, Page 54, Map Records of Nueces County, Texas; and being the same property described in Warranty Deed with Vendor's Lien from 624 Market Square Limtied Partnership to IHS Consultants, LP, recorded in Document No. 2009023698, Official Public Records of Nueces County, Texas.

Owner/Developer: IHS Consultants, LP P.O. Box 8176 Corpus Christi, Texas 78468 (361)854–3101

Submitted: 3/7/18
SCALE: 1"=100'
JOB NO.: 43223.00.00
SHEET: 1 of 1
DRAWN BY: XG
© 2018 by Urban Engineering urbansurvey1@urbaneng.com