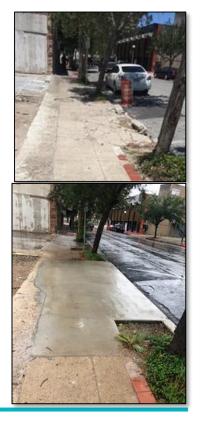

Sidewalk Repair means recasting of concrete to original condition.

### Sample Streetscape & Safety Improvement

## **Qualified Sidewalk Repairs**

- Restore to Standard Condition Plain Concrete
- TIRZ Reimburse IDIQ
- \$5,000 for 50 Feet, \$10,000+ for 100 Feet