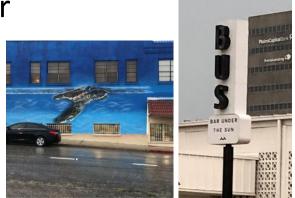

### 2013 – 2017 \$50,000 per year \$5,000 - \$10,000 Average

- Signs
- Murals
- Awnings

#### **Eligible Improvements**

- Awnings
- Concrete Work / Sidewalk Repair
- Design & Permit Fees associated with façade improvements
- Door Replacement
- Exterior Cleaning
- Exterior Lighting\*
- Exterior Paint
- Landscaping
- Murals