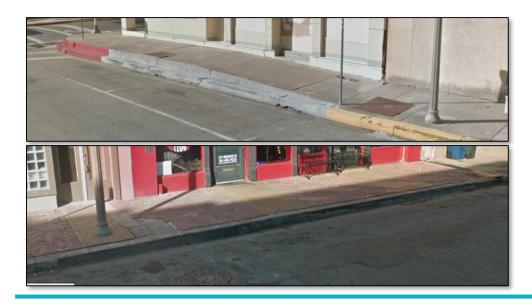

## **Qualified Sidewalk Repairs**

- Restore to Standard Condition Plain Concrete
- TIRZ Reimburse IDIQ
- \$5,000 for 50 Feet, \$10,000+ for 100 Feet