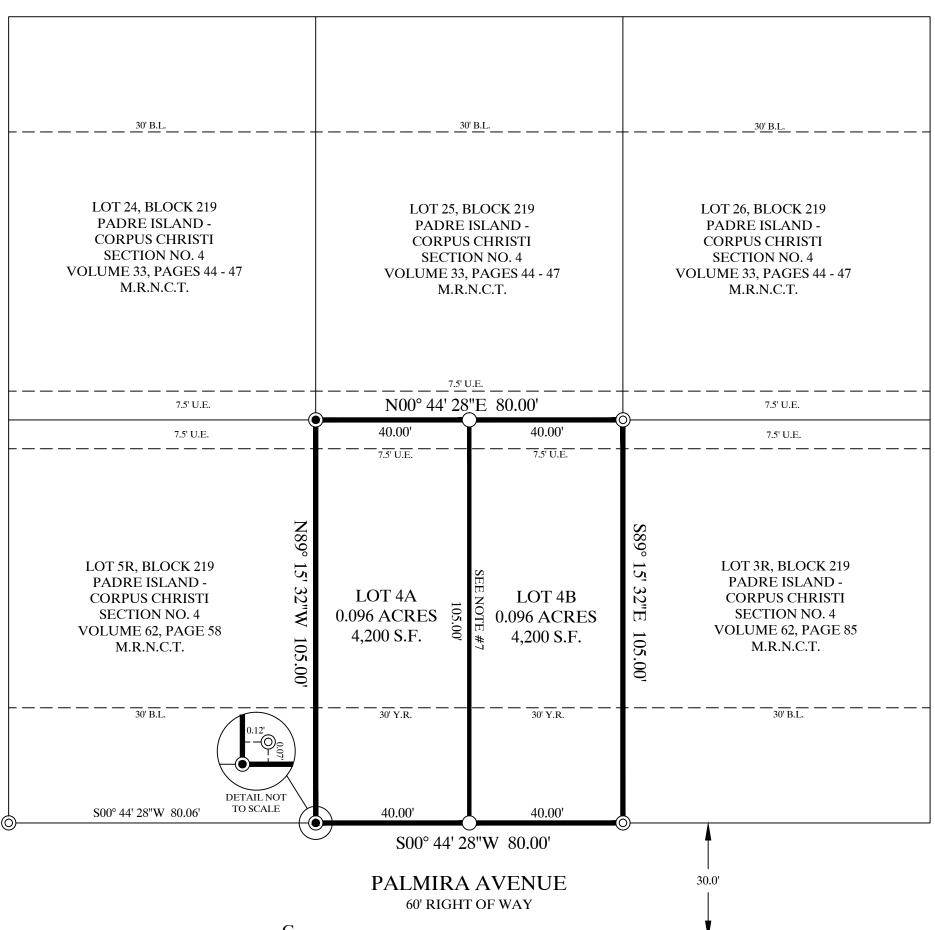

# **REPLAT OF** PADRE ISLAND - CORPUS CHRISTI SECTION 4 BLOCK 219, LOTS 4A & 4B

BEING A REPLAT OF BLOCK 219, LOT 4, PADRE ISLAND - CORPUS CHRISTI SECTION 4, AS SHOWN ON A MAP RECORDED IN VOLUME 33, PAGES 44-47, MAP RECORDS NUECES COUNTY, TEXAS.

 $\bigcirc$  = PROPERTY CORNER  $\bigcirc$  = FOUND 5/8" RE-BAR  $\bigcirc$  = SET 5/8" RE-BAR

### NOTES:

1. THE RECEIVING WATERS FOR THE STORM WATER RUNOFF FROM THIS PROPERTY IS THE LAGUNA MADRE. THE TCEQ HAS CLASSIFIED THE AQUATIC LIFE USE FOR THE LAGUNA MADRE AS "EXCEPTIONAL" AND "OYSTER WATERS". TCEQ ALSO CATEGORIZED THE LAGUNA MADRE AS "CONTACT RECREATIONAL" USE.

2. THE SUBJECT SITE IS LOCATED ON A 100-YEAR FLOOD PLAIN, IN A FLOOD WAY, IN AN IDENTIFIED "FLOOD PRONE AREA", AS DEFINED BY THE U.S. DEPARTMENT OF HOUSING AND URBAN DEVELOPMENT, PURSUANT TO THE FLOOD DISASTER PROTECTION ACT OF 1973, AS AMENDED, OR AN AREA IDENTIFIED BY THE FEDERAL EMERGENCY MANAGEMENT AGENCY (FEMA) AS AN AREA HAVING SPECIAL FLOOD HAZARDS. THIS PROPERTY IS LOCATED IN FLOOD ZONE "A13" AS INDICATED ON PANEL NUMBER 485464 0405 D, CITY OF CORPUS CHRISTI, TEXAS, WITH AN EFFECTIVE DATE OF SEPTEMBER 17, 1992, AND A BASE FLOOD ELEVATION OF 10'.

3. BEARINGS ARE BASED ON GLOBAL POSITIONING SYSTEM NAD 83 (93) 4205 DATUM.

4. THE TOTAL PLATTED AREA IS 0.192 ACRES.

5. THE YARD REQUIREMENT, AS DEPICTED, IS A REQUIREMENT OF THE UNIFIED DEVELOPMENT CODE AND IS SUBJECT TO CHANGE AS THE ZONING MAY CHANGE.

6. SET 5/8" RE-BAR = STEEL RE-BAR SET WITH YELLOW PLASTIC CAP LABELED BRISTER SURVEYING.

7. THE RECORDED PLAT AND PERMIT APPLICATIONS WILL BE IN COMPLIANCE WITH THE UNIFIED DEVELOPMENT CODE SECTION 4.4.3. RESIDENTIAL DEVELOPMENT STANDARDS; TABLE 4.4.3.A. RESIDENTIAL DEVELOPMENT (TWO-FAMILY AND TOWNHOUSE DISTRICTS); ATTACHED, TWO-FAMILY, PER CITY ORDINANCE 029770 DATED MARCH 19, 2013.