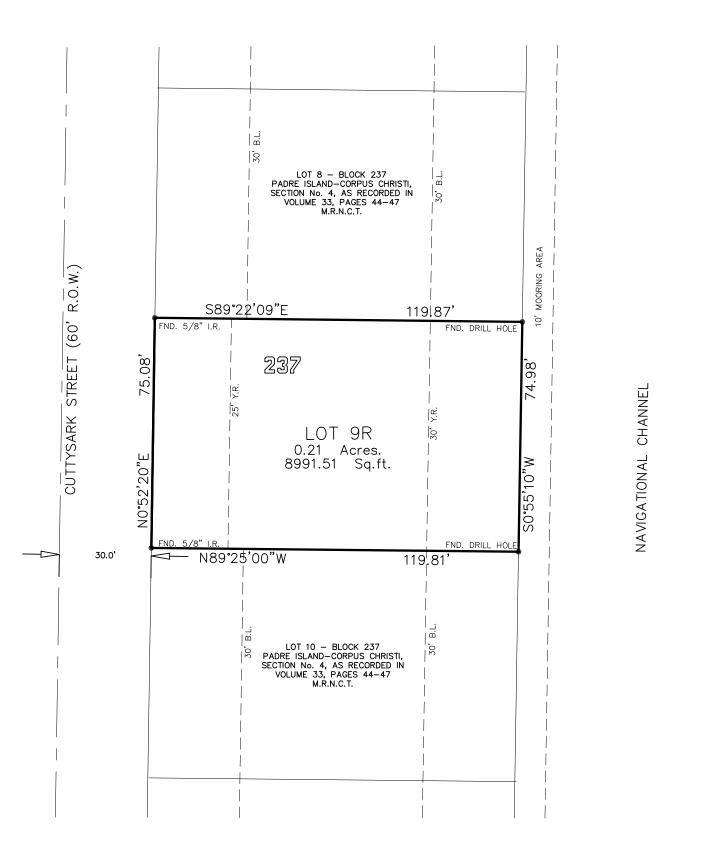

## PADRE ISLAND-CORPUS CHRISTI SECTION No. 4

BLOCK "237", LOT 9R

BEING A REPLAT OF BLOCK 237, LOT 9 PADRE ISLAND-CORPUS CHRISTI, SECTION No. 4, AS RECORDED IN VOLUME 33, PAGES 44-47 OF THE MAP RECORDS OF NUECES COUNTY, TEXAS.

GENERAL NOTES:

- 1) THE TOTAL PLATTED AREA CONTAINS 0.21 ACRES OF LAND
- 2) A 5/8" DIAMETER STEEL REBAR WAS FOUND AT EVERY CORNER, EXCEPT OTHERWISE SPECIFIED.
- 3) PER FLOOD INSURANCE RATE MAP, MAP INDEX, COMMUNITY—PANEL NUMBER 485464 0405 C, MAP REVISED SEPTEMBER 17, 1992, THE SUBJECT PROPERTY IS LOCATED IN ZONE A—13, DEFINED AS AREA OF 100—YEAR FLOOD. BASE FLOOD ELEVATION AND FLOOD HAZARD FACTOR
- 4) ALL BEARINGS AND DISTANCES REFER TO THE TEXAS STATE PLANE COORDINATE SYSTEM OF 1983, TEXAS SOUTH ZONE.
- 5) THE RECEIVING WATER FOR THE STORM WATER RUNOFF FROM THIS PROPERTY IS THE LAGUNA MADRE. THE TCEQ HAS CLASSIFIED THE AQUATIC LIFE USE FOR THE LAGUNA MADRE AS "EXCEPTIONAL" AND "OYSTER WATERS". TCEQ ALSO CATEGORIZED THE LAGUNA MADRE AS "CONTACT RECREATION" USE
- 6) THE YARD REQUIREMENT, AS DEPICTED, IS A REQUIREMENT OF THE UNIFIED DEVELOPMENT CODE AND IS SUBJECT TO CHANGE AS THE ZONING MAY CHANGE.