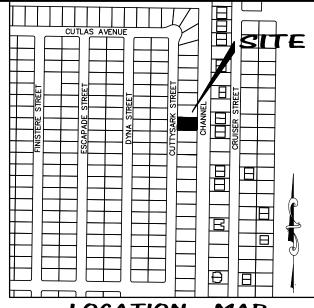

This the\_\_\_\_\_ day of \_\_\_\_\_ 2018.

REGISTERED PROFESSIONAL LAND SURVEYOR LICENSE No. 4854

LOCATION MAP NOT TO SCALE

STATE OF TEXAS COUNTY OF NUECES

We, DENNIS A. ACTON AND BETTY W. ACTON, hereby certify that we are the owners of Lot 9R, the property shown hereon, that we had said land / surveyed as shown on the foregoing map, this map has been prepared for the purpose of description and dedication.