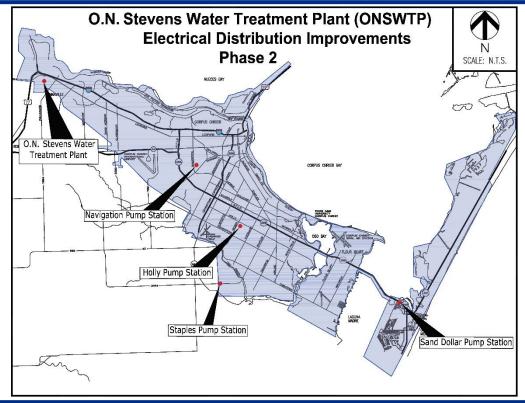

# O.N. Stevens Water Treatment Plant Electrical Distribution Improvements



Council Presentation October 16, 2018



## **Project Location**







#### Project Scope



This MSA provides technical support to City Staff to address electrical infrastructure upgrades at water treatment plant and distribution system as follows:

- Engineering and design phase technical support
  - ✓ Electrical power systems
  - ✓ Instrumentation and controls systems
- Construction phase technical support
  - ✓ Electrical power systems
  - ✓ Instrumentation and controls systems
- Operations and Maintenance
  - ✓ Electrical power systems
  - ✓ Instrumentation and controls systems



## Project Schedule



| 2018                                     | 2019 |    |    |    | 2020 |    |    |    | 2021 |    |    |
|------------------------------------------|------|----|----|----|------|----|----|----|------|----|----|
| Q4