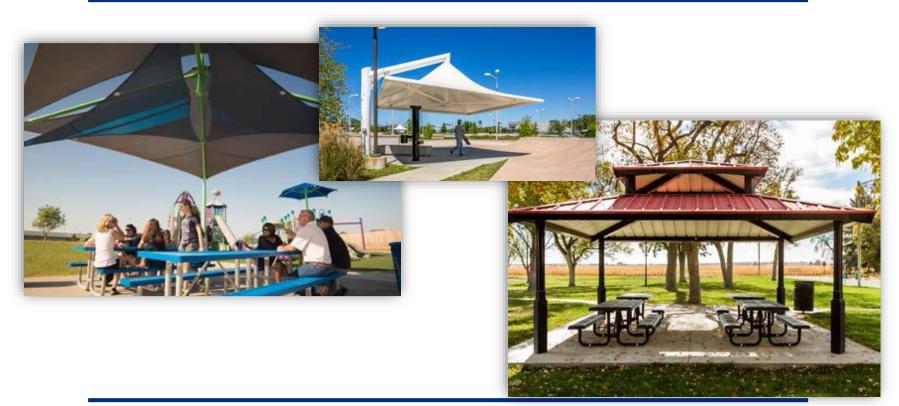

#### Shade Structures

#### Recommendations

| Shade Structure |                         |       |                        |                    |           |            |
|-----------------|-------------------------|-------|------------------------|--------------------|-----------|------------|
|                 |                         |       |                        |                    | Council   |            |
| Туре            | Park                    | Acers | Location               | Address            | Districts | Cost       |
| NP              | Lt. Stuart J. Alexander | 5.18  | Frontier & Winrock     | 10622 Frontier Dr. | 1         | \$ 100,000 |
| NP              | Dan Whitworth           | 4.34  | Meadowbrook & St. Pius | 701 S. Pius        | 4         | \$ 100,000 |
| С               | Los Encinos             | 10.00 | Greenwood & La Joya    | 5800 Greenwood     | 3         | \$ 100,000 |
|                 |                         |       |                        |                    |           |            |
| Sprayground     |                         |       |                        |                    |           |            |
| С               | St. Andrews             | 30.55 | Royalton & St. Andrews | 5902 St. Andrews   | 5         | \$ 245,000 |
| С               | Lindale                 | 10.93 | Swantner & McCall      | 3133 Swantner      | 2         | \$ 245,000 |
| Ν               | Inwood                  | 2.27  | Mansheim & Vestal      | 4821 Vestal        | 3         | \$ 150,000 |
|                 |                         |       |                        |                    |           |            |
|                 |                         |       |                        |                    | Total     | \$ 940,000 |