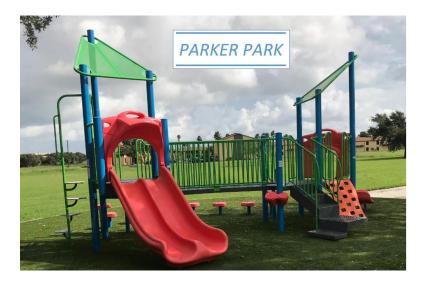

# **Recent Improvements**

- Parker Park Playground
- Almanza Park Playground
- Breckenridge Park Playground
- Middlecoff Park Playground
- Southfork Park Playground
- Bill Witt Park
- West Guth Park
- Collier Parks