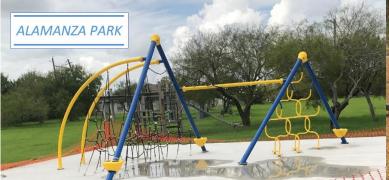

# **Recent Improvements**

- Parker Park Playground
- Almanza Park Playground
- Breckenridge Park Playground
- Middlecoff Park Playground
- Southfork Park Playground
- Bill Witt Park
- West Guth Park
- Collier Parks