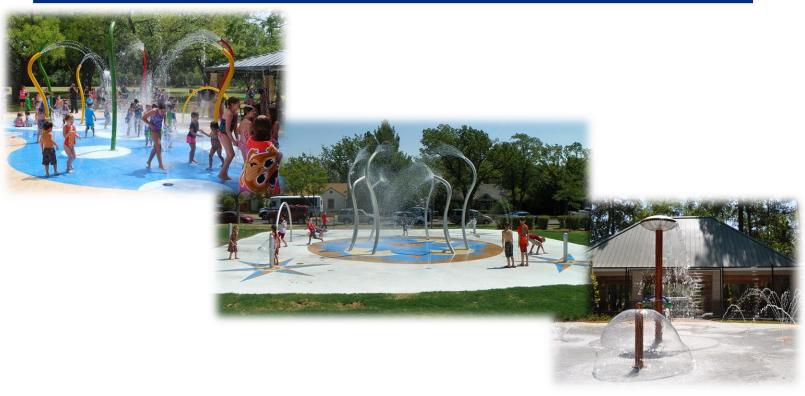

# Spraygrounds

#### Recommendations

| Shade Structure |                         |       |                        |                    |           |            |
|-----------------|-------------------------|-------|------------------------|--------------------|-----------|------------|
|                 |                         |       |                        |                    | Council   |            |
| Туре            | Park                    | Acers | Location               | Address            | Districts | Cost       |
| NP              | Lt. Stuart J. Alexander | 5.18  | Frontier & Winrock     | 10622 Frontier Dr. | 1         | \$ 100,000 |
| NP              | Dan Whitworth           | 4.34  | Meadowbrook & St. Pius | 701 S. Pius        | 4         | \$ 100,000 |
| С               | Los Encinos             | 10.00 | Greenwood & La Joya    | 5800 Greenwood     | 3         | \$ 100,000 |
|                 |                         |       |                        |                    |           |            |
| Sprayground     |                         |       |                        |                    |           |            |
| С               | St. Andrews             | 30.55 | Royalton & St. Andrews | 5902 St. Andrews   | 5         | \$ 245,000 |
| С               | Lindale                 | 10.93 | Swantner & McCall      | 3133 Swantner      | 2         | \$ 245,000 |
| Ν               | Inwood                  | 2.27  | Mansheim & Vestal      | 4821 Vestal        | 3         | \$ 150,000 |
|                 |                         |       |                        |                    |           |            |
|                 |                         |       |                        |                    | Total     | \$ 940,000 |