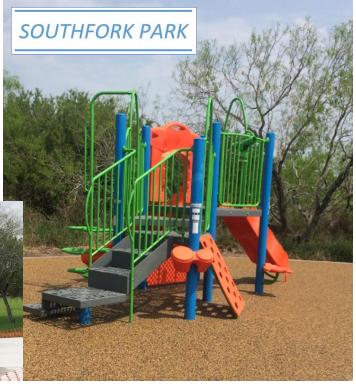

# **Recent Improvements**

- Parker Park Playground
- Almanza Park Playground
- Breckenridge Park Playground
- Middlecoff Park Playground
- Southfork Park Playground
- Bill Witt Park
- West Guth Park
- Collier Parks