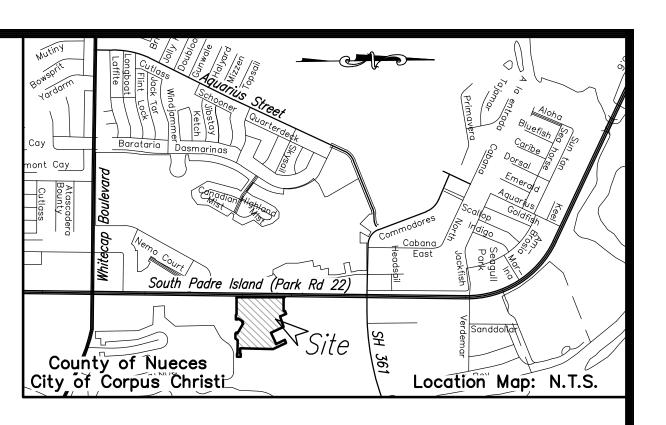

## Plat of Padre Harbor Unit 1

22.14 Acres of Land out out of a 359.93 Acre Tract, described in Special Warranty Deed from FW/RD Associates, LTD., a Texas limited partnership, to Gulfshores Joint Venture, a Texas joint venture, recorded in Document No. 943742, of the Official Public Records of Nueces County, Texas; being comprised of a portion of the Amended Vacating Plat of Padre Island — Corpus Christi, Section H Unit 1 & Padre Island No. 1, recorded in Volume 52, Pages 149-151, Map Records of Nueces County, Texas; said 22.14 Acres also being out of a 201.21 Acre Tract, described in Contribution Deeds to Lake Padre Development Company, LLC, a Texas Limited Liability Company, recorded in Document Nos. 2014002762, 2014002763, 2014002764, 2014002765 and 2014002766, all out of the Official Public Records of Nueces County, Texas.