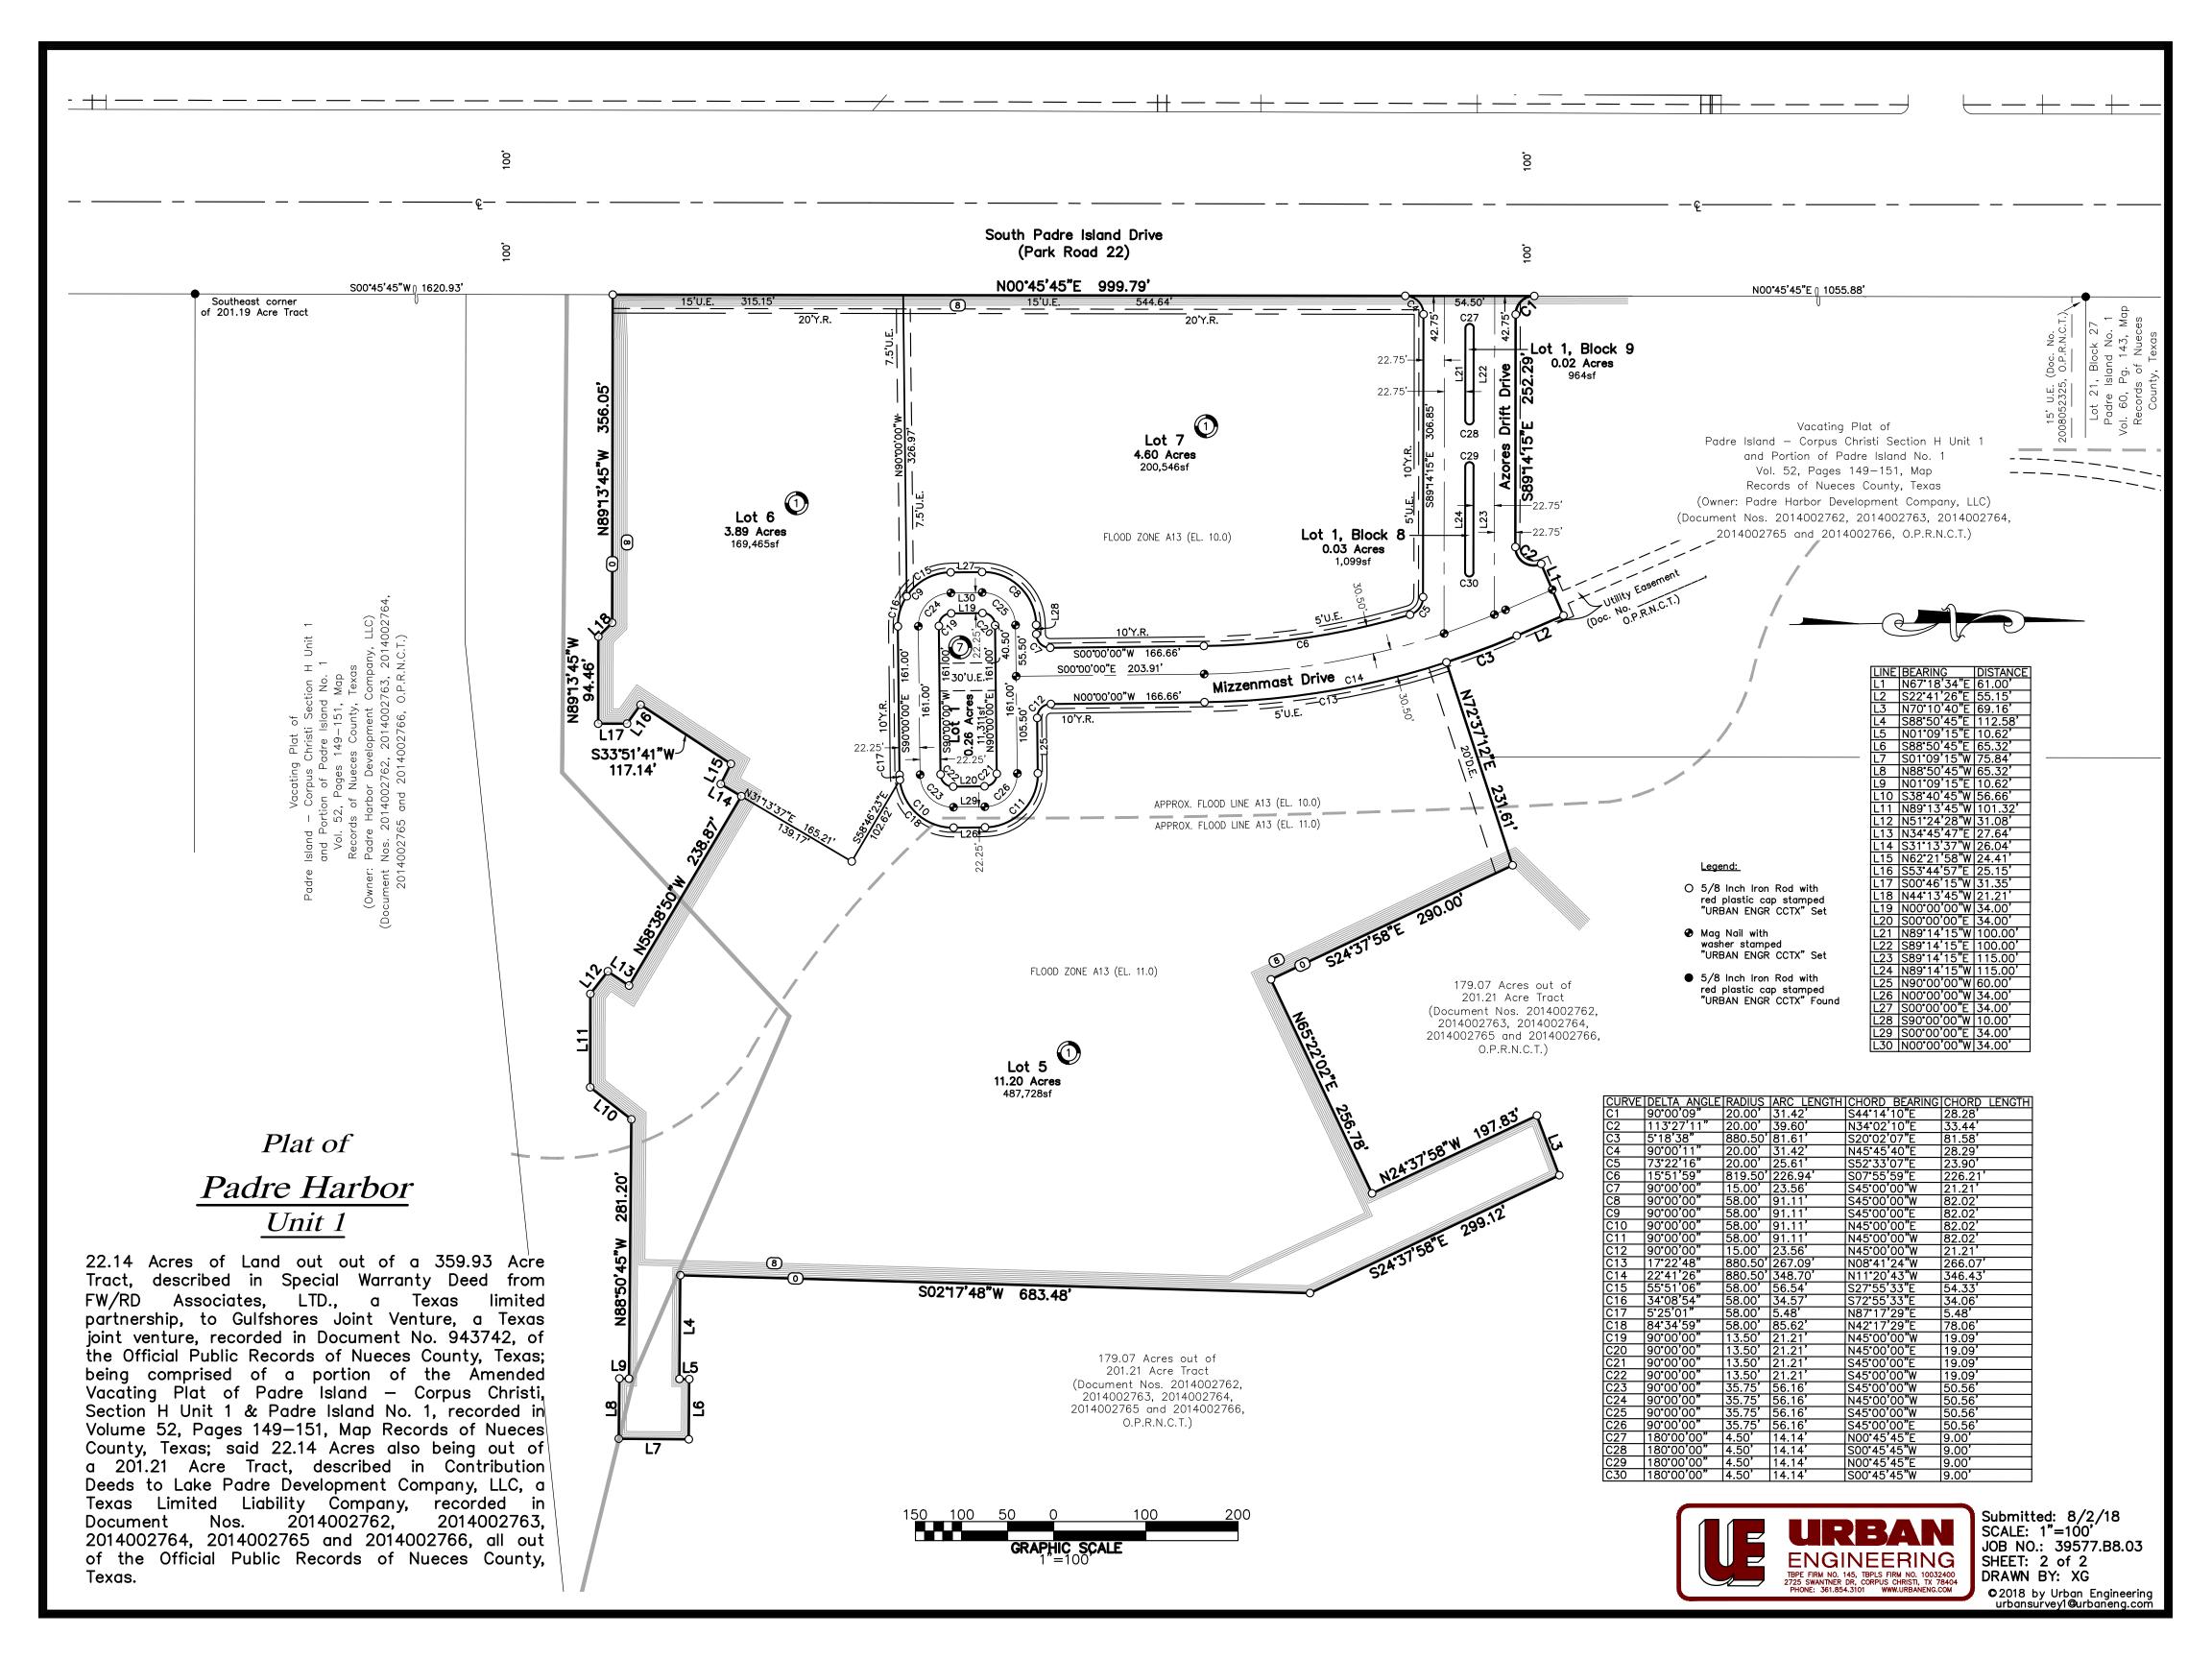

## Notes:

- 1. Total platted area contains 22.14 Acres of Land. (Includes Street
- 2. The receiving water for the storm water runoff from this property is the Laguna Madre. The TCEQ has classified the aquatic life use for Laguna Madre as "exceptional" and "oyster waters". TCEQ also categorized the Laguna Madre as "contact recreation" use.
- 3. Grid Bearings and Distances shown hereon are referenced to the Texas Coordinate System of 1983, Texas South Zone 4205, and are based on the North American Datum of 1983(2011) Epoch 2010.00.
- 4. By graphic plotting only, this property is in Zones "A13 (El 10)" and "A13 (El 11)" on Flood Insurance Rate Map, Community Panel No. 485494 0705 D, Nueces County, Texas, which bears an effective date of May 4, 1992 and it is located in a Special Flood Hazard Area.
- 5. The yard requirement, as depicted is a requirement of the Unified Development Code and is subject to change as the zoning may change.
- 6. Contours shown hereon are referenced to the North American Vertical Datum of 1988 (NAVD88), Geoid 12A.
- 7. If any lot is developed with residential uses, compliance with the open space regulation will be required during the building permit phase.

## Plat of Padre Harbor Unit 1

22.14 Acres of Land out out of a 359.93 Acre Tract, described in Special Warranty Deed from FW/RD Associates, LTD., a Texas limited partnership, to Gulfshores Joint Venture, a Texas joint venture, recorded in Document No. 943742, of the Official Public Records of Nueces County, Texas; being comprised of a portion of the Amended Vacating Plat of Padre Island — Corpus Christi, Section H Unit 1 & Padre Island No. 1, recorded in Volume 52, Pages 149-151, Map Records of Nueces County, Texas; said 22.14 Acres also being out of a 201.21 Acre Tract, described in Contribution Deeds to Lake Padre Development Company, LLC, a Texas Limited Liability Company, recorded in Document Nos. 2014002762, 2014002763, 2014002764, 2014002765 and 2014002766, all out of the Official Public Records of Nueces County, Texas.