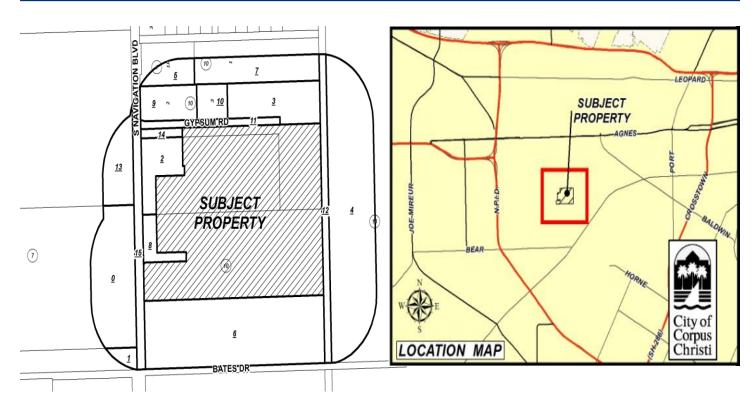

#### **Excavation Permit**

## Benchmark Materials (GMG Partners, LP.)

for a Property at 614, 702 and 718 South Navigation Boulevard

Planning Commission Presentation October 17, 2018



# **Aerial Overview**





# Site Plan





## Staff Recommendation

Approval of the Excavation Permit with the following conditions:

- 1. A security fence and a storm water pollution prevention.
- 2. The fence must be installed within 30 days after the permit is issued.
- 3. The permit is valid for only one year after the issuance date and must comply with the provisions of Corpus Christi Municipal Code, Chapter 14, Article VI.