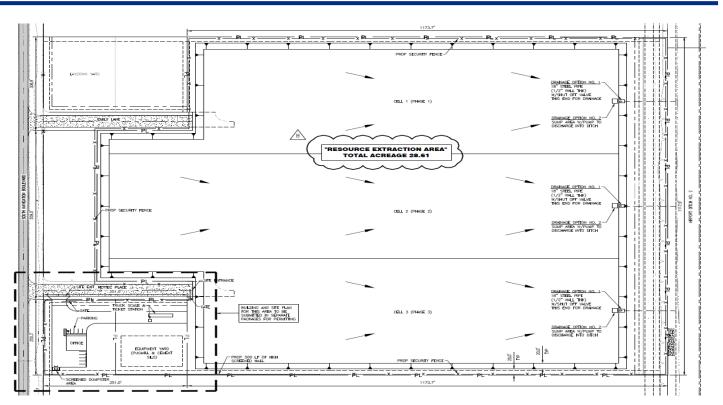

#### **Excavation Permit**

## Benchmark Materials (GMG Partners, LP.)

for a Property at 614, 702 and 718 South Navigation Boulevard

Planning Commission Presentation October 17, 2018



# **Aerial Overview**





# Site Plan





## Staff Recommendation

Approval of the Excavation Permit with the following conditions:

- 1. A security fence and a storm water pollution prevention.
- 2. The fence must be installed within 30 days after the permit is issued.
- 3. The permit is valid for only one year after the issuance date and must comply with the provisions of Corpus Christi Municipal Code, Chapter 14, Article VI.