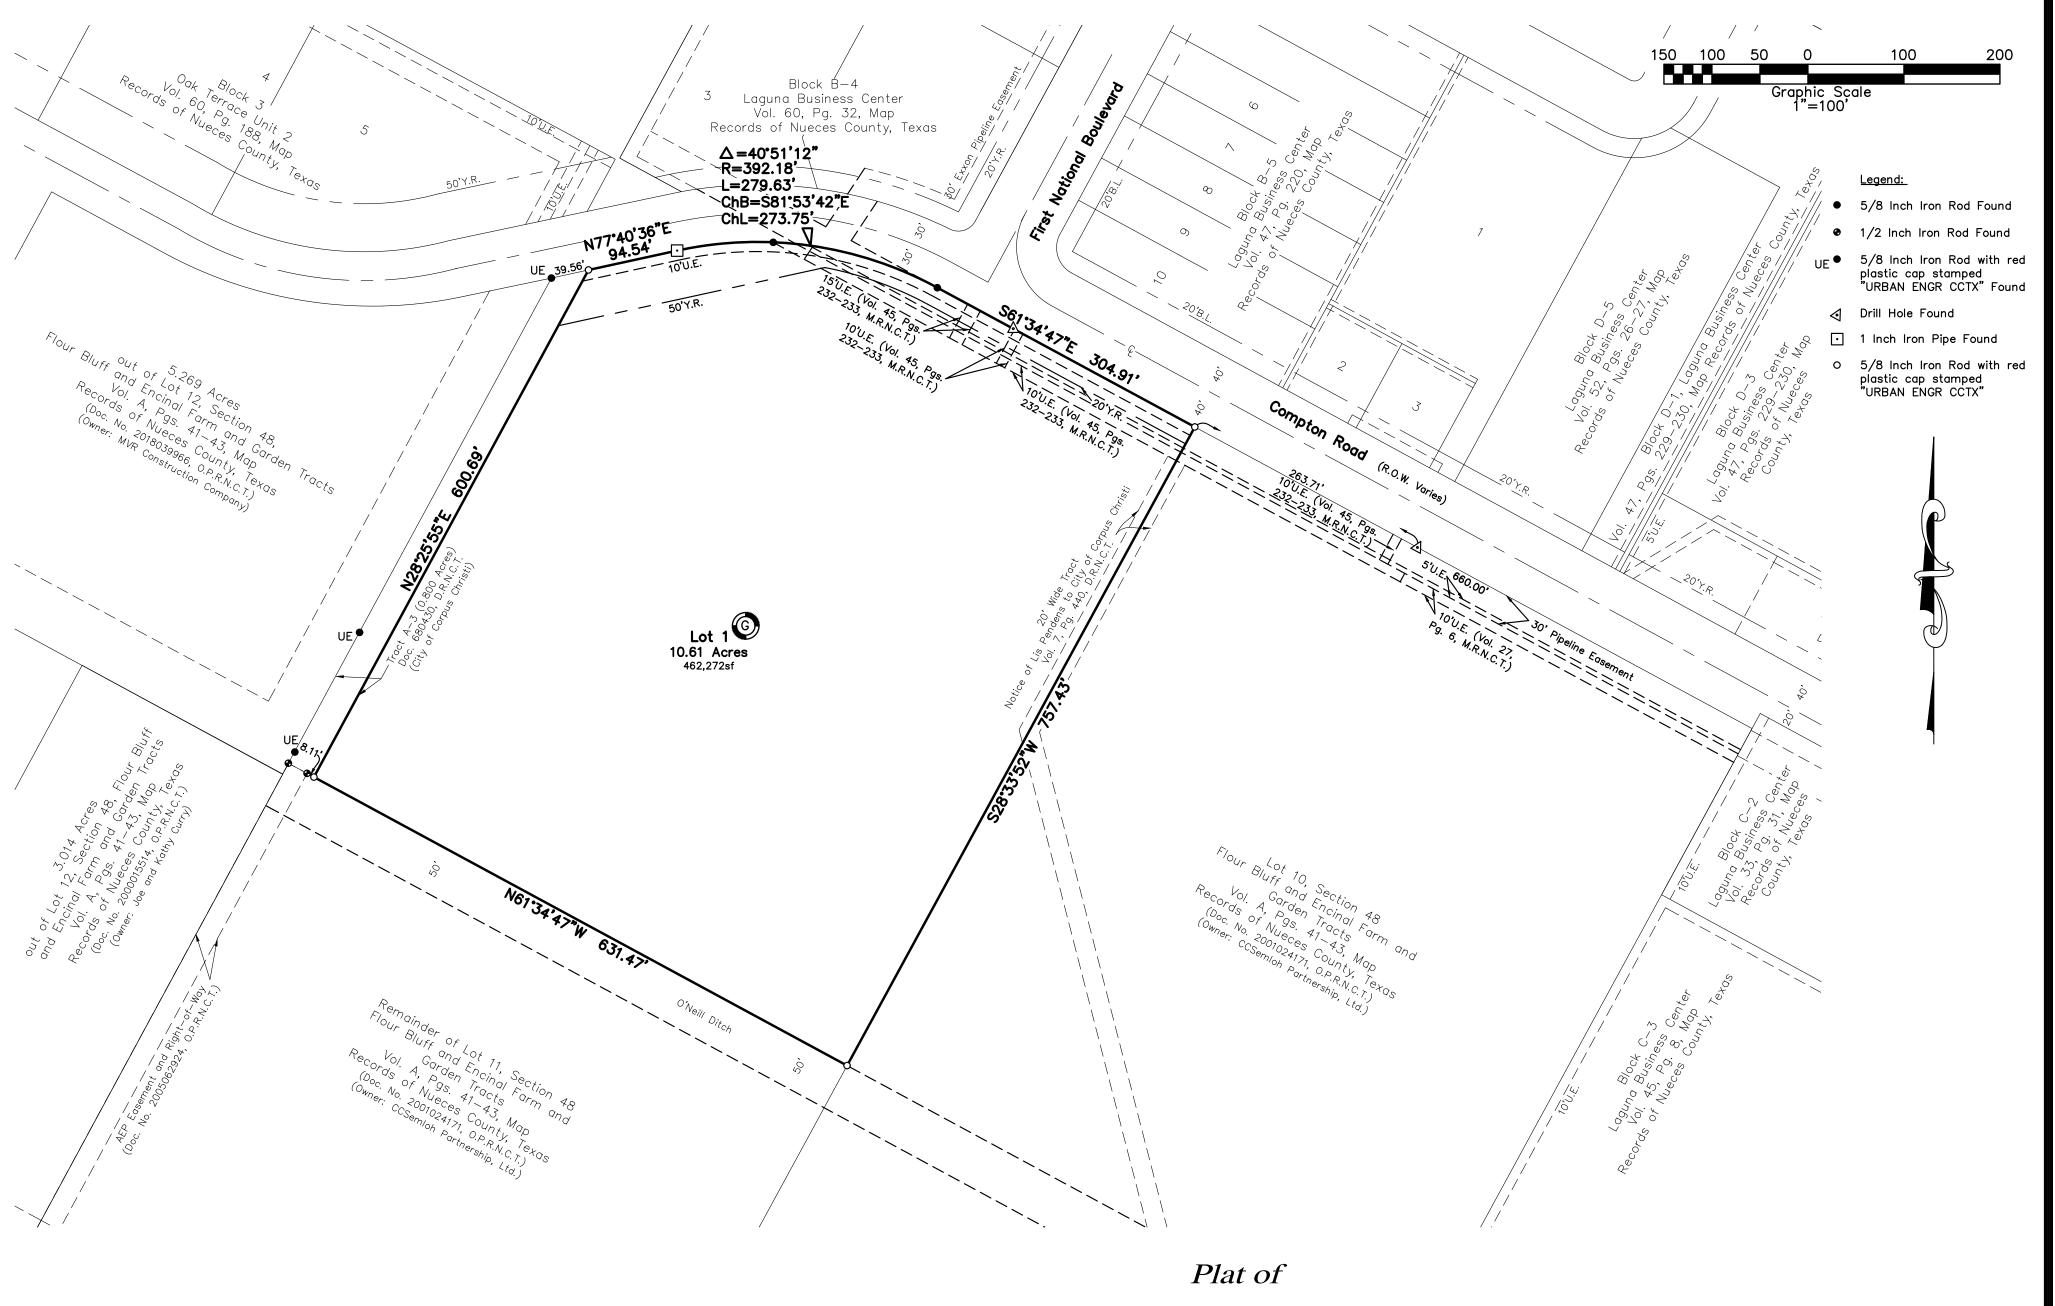

#### <u>Notes:</u>

- 1. Total platted area contains 10.61 Acres of Land.
- 2. The receiving water for the storm water runoff from this property is the Laguna Madre. The TCEQ has classified the aquatic life use for Laguna Madre as "exceptional" and "oyster waters". TCEQ also categorized the Laguna Madre as "contact recreation" use.
- 3. Grid Bearings and Distances shown hereon are referenced to the Texas Coordinate System of 1983, Texas South Zone 4205, and are based on the North American Datum of 1983(2011) Epoch 2010.00.
- 4. By graphic plotting only, this property is in Zone "C" on Flood Insurance Rate Map, Community Panel No. 485464 0316 C, Corpus Christi, Texas, which bears an effective date of July 18, 1985, and it is not located in a Special Flood Hazard Area.
- 5. The yard requirement, as depicted, is a requirement of the Unified Development Code and is subject to change as the zoning may change.
- 6. If any lot is developed with residential uses, compliance with the open space regulation will be required during the building permit phase.
- 7. This plat shall comply with all the conditions set forth in the approved Special Permit Ordinance No. 030910.
- 8. If any lot is developed with residential uses, compliance with the open space regulation will be required during the building permit phase.

### Laguna Business Cente Block G, Lot 1

being 10.61 Acres of Land out of Lot 11, 48, Flour Bluff and Encinal Farm and Tracts, a map of which is recorded in Vol Pages 41-43, Map Records of Nueces Texas; being a portion of the same described as Parcel I, in a Warranty Dee Vendor's Lien from Melba Welsh Chatham, e CCSemloh Partnership, Ltd., recorded in Do No. 2001024171. Official Public Records of County, Texas.

# Laguna Business Center Block G, Lot 1

being 10.61 Acres of Land out of Lot 11, Section 48, Flour Bluff and Encinal Farm and Garden Tracts, a map of which is recorded in Volume A, Pages 41–43, Map Records of Nueces County, Texas; being a portion of the same lands described as Parcel I, in a Warranty Deed with Vendor's Lien from Melba Welsh Chatham, et al to CCSemloh Partnership, Ltd., recorded in Document No. 2001024171, Official Public Records of Nueces County, Texas.