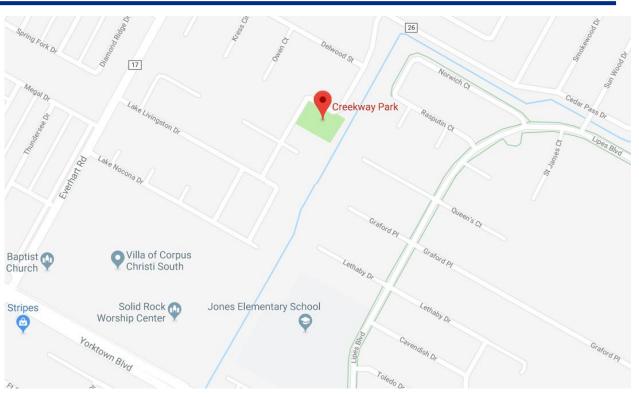

## Creekway Park- 7244 Prairie

Prior offer of \$75,000 did not close

New Offer: \$85,000 Abel Garza & Church Church