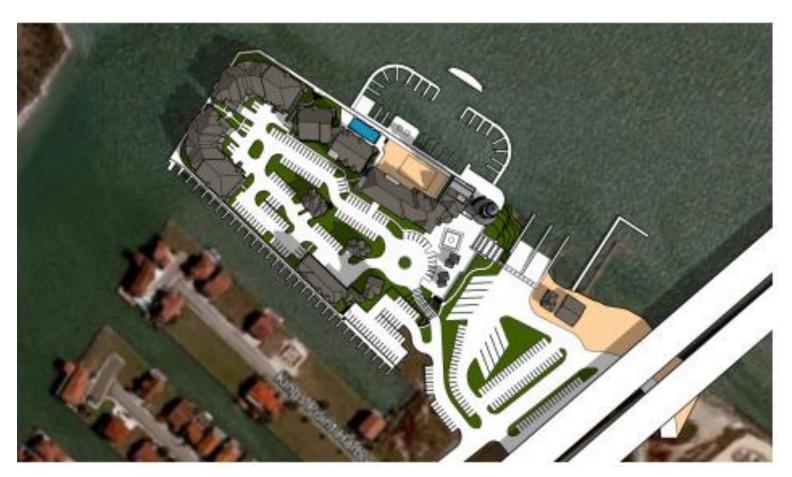

## **Economic Development Tools**

- Located with a Texas Enterprise Zone-20% of residents below poverty line.
- \$14 million in investment
- 8 full-time jobs
- Begin construction by July 1, 2019
- Must have the certificate of Occupancy on the whole project before the grant is paid out. (rear loaded)
- Complies with new Type B guidelines following the City Council/Type B Board/CCREDC workshop
- To be used for infrastructure
- In the next ten years the the City would receive \$60,533 without development. With this development the City will receive \$806,331 over the same ten years. Return on Investment of 24.4% and a payback of 4.6 years



LaVista Pointe will be located on the northwest end of North Beach at entrance to Corpus Christi



## **Project Site Plan**