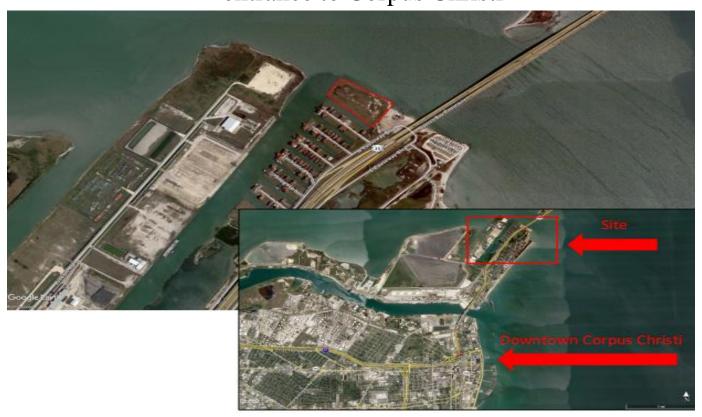

LaVista Pointe will be located on the northwest end of North Beach at entrance to Corpus Christi