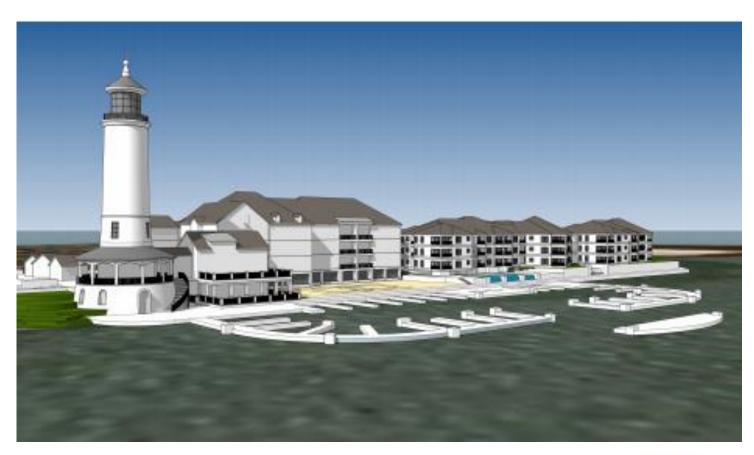

## **Economic Development Tools**

- Located with a Texas Enterprise Zone-20% of residents below poverty line.
- \$14 million in investment
- 8 full-time jobs
- Begin construction by July 1, 2019
- Must have the certificate of Occupancy on the whole project before the grant is paid out. (rear loaded)
- Complies with new Type B guidelines following the City Council/Type B Board/CCREDC workshop
- To be used for infrastructure
- In the next ten years the the City would receive \$60,533 without development. With this development the City will receive \$806,331 over the same ten years. Return on Investment of 24.4% and a payback of 4.6 years



LaVista Pointe will be located on the northwest end of North Beach at entrance to Corpus Christi



## **Project Site Plan**