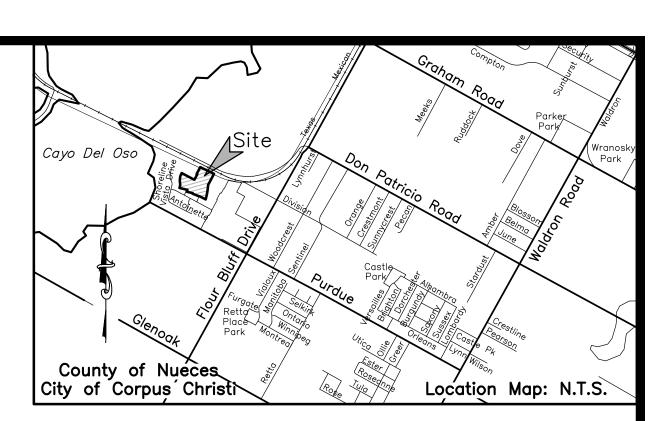

## <u>Notes:</u>

- 1.) Total platted area contains 6.70 Acres of Land. (Includes Street Dedication)
- 2.) The receiving water for the storm water runoff from this property is the Oso Bay. The TCEQ has classified the aquatic life use for the Oso Bay as "exceptional" and "oyster waters". The TCEQ also categorized the receiving water as "contact recreation" use.
- 3.) Grid Bearings and Distances shown hereon are referenced to the Texas Coordinate System of 1983, Texas South Zone 4205, and are based on the North American Datum of 1983(2011) Epoch 2010.00.
- 4.) By graphic plotting only, this property is in Zones "B" and "C" on Flood Insurance Rate Map, Community Panel No. 485464 0316 C, City of Corpus Christi, Texas, which bears an effective date of July 18, 1985 and it is not located in a Special Flood Hazard Area.
- 5.) The yard requirement, as depicted, is a requirement of the Unified Development Code and is subject to change as the zoning may change.
- 6.) Driveway access to Division Road from Lots 9 through 12, Block 1 is