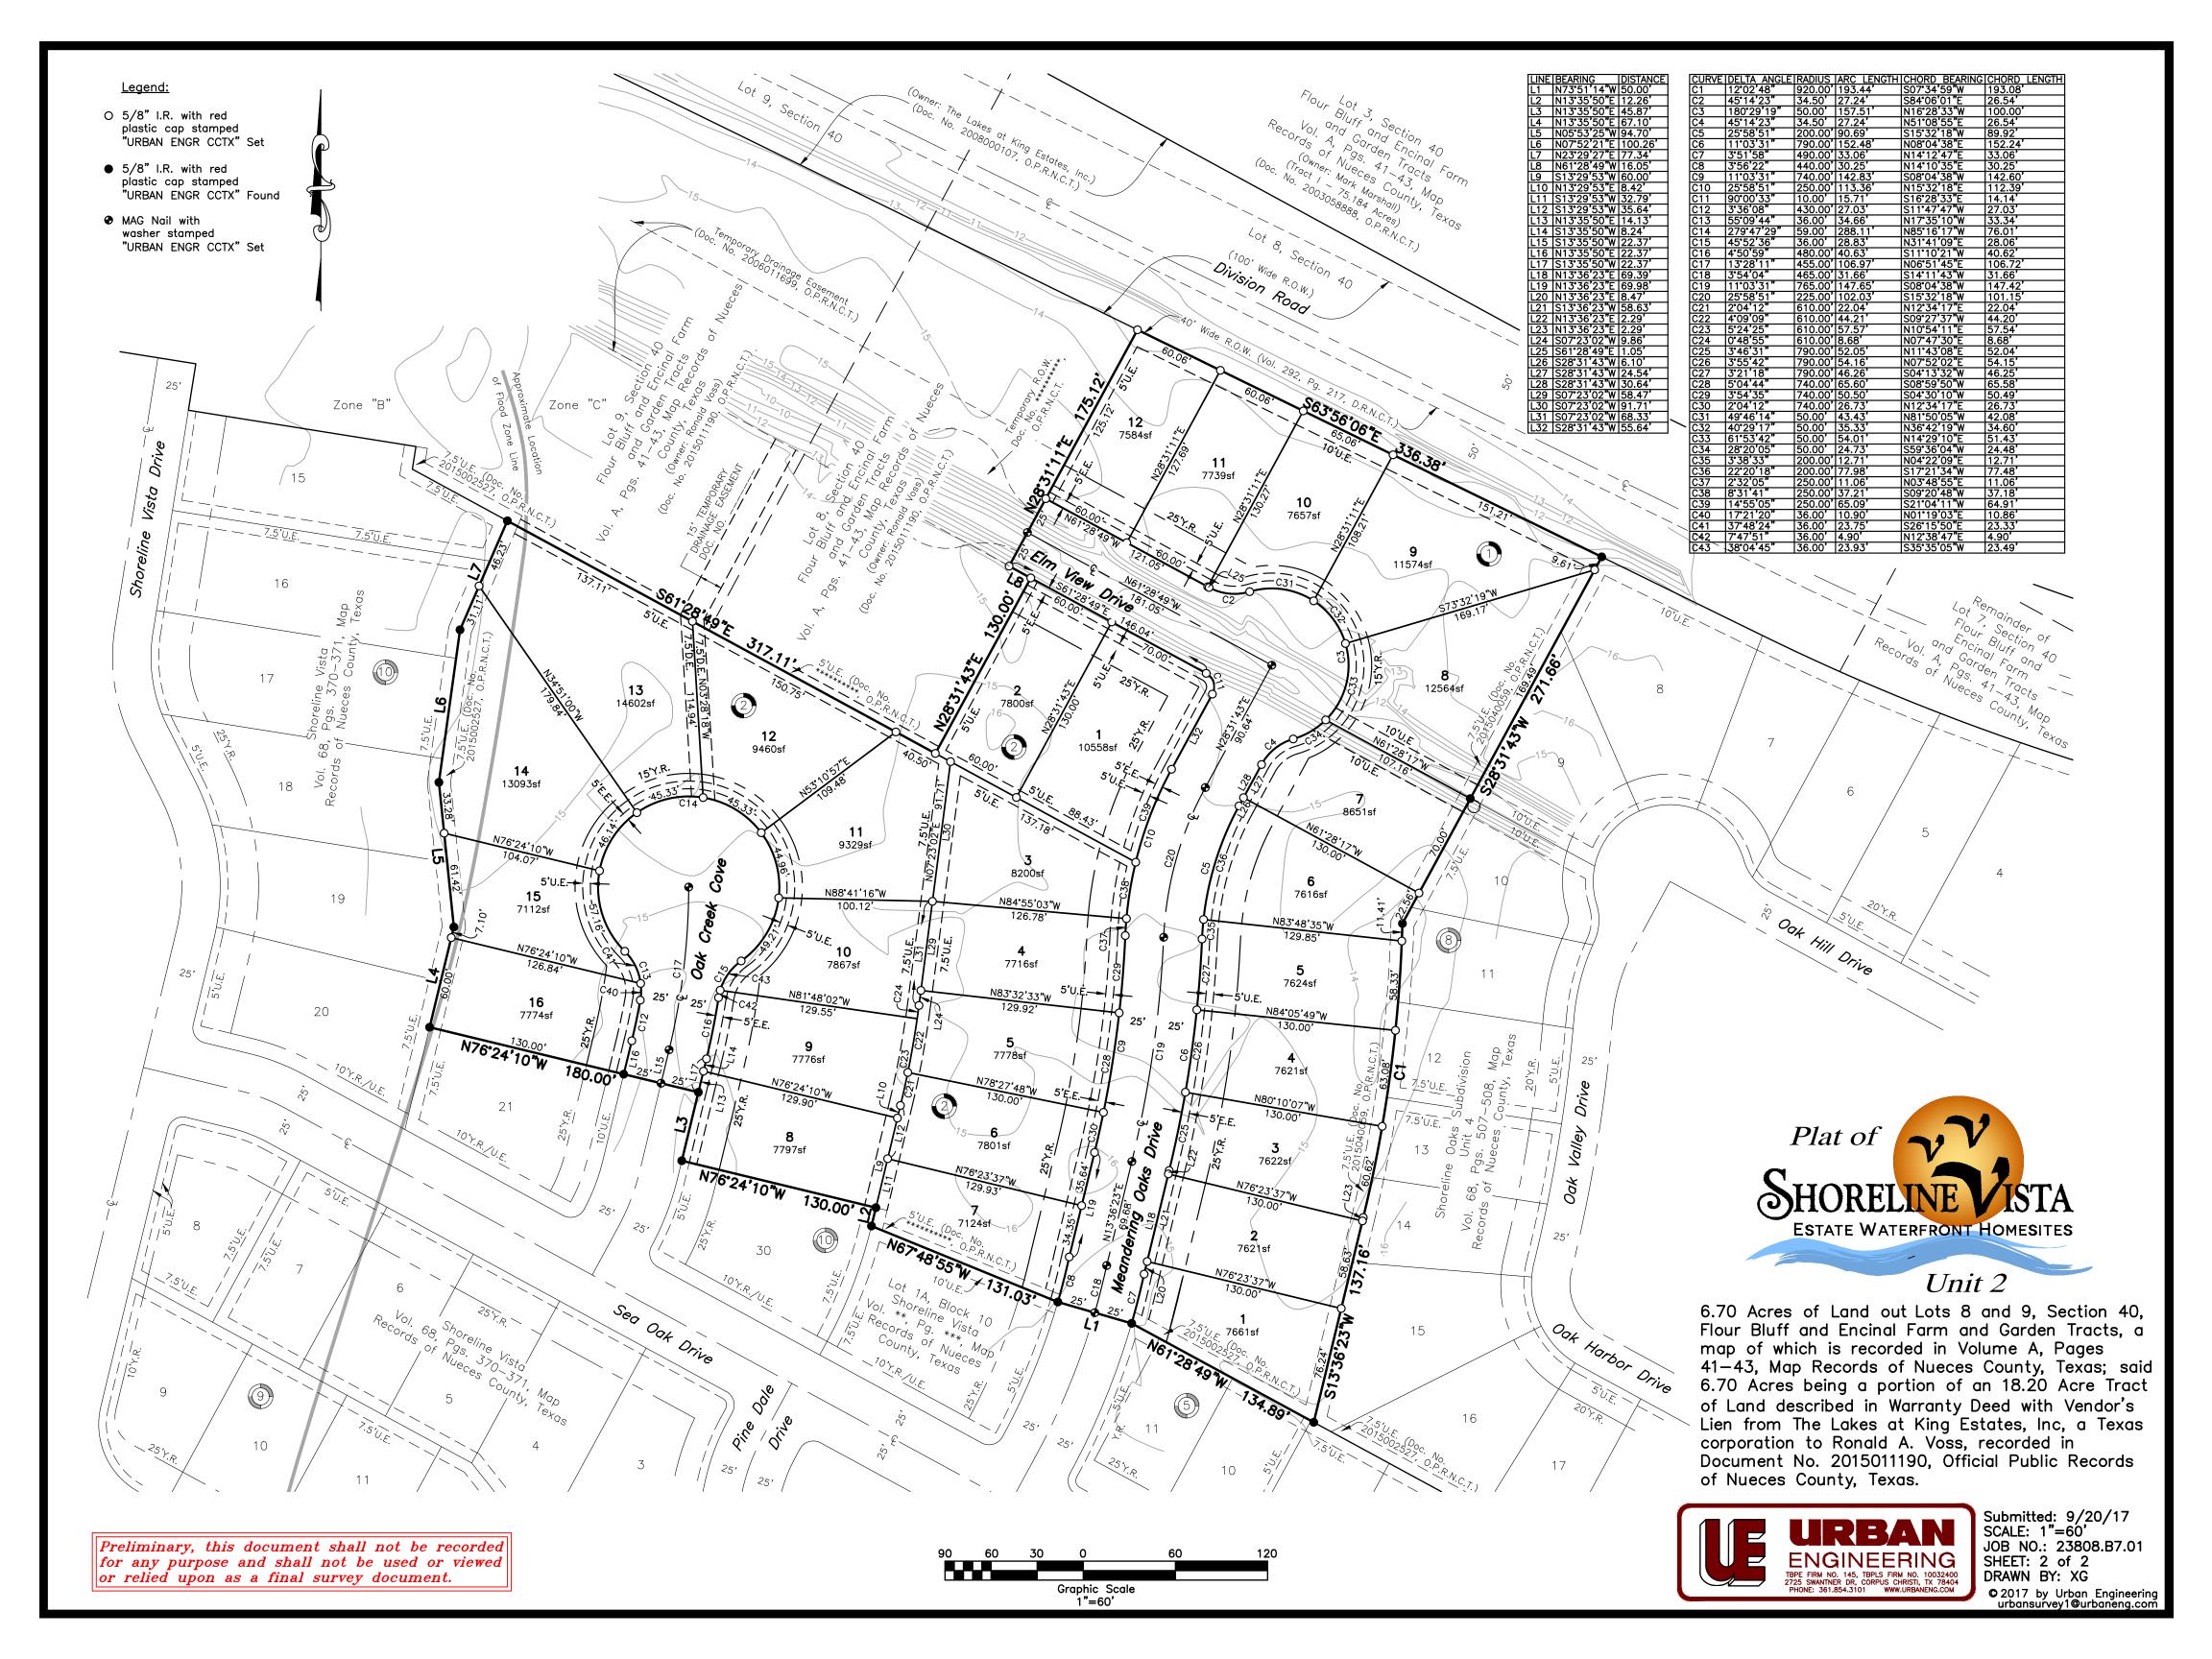

## <u>Notes:</u>

- 1.) Total platted area contains 6.70 Acres of Land. (Includes Street Dedication)
- 2.) The receiving water for the storm water runoff from this property is the Oso Bay. The TCEQ has classified the aquatic life use for the Oso Bay as "exceptional" and "oyster waters". The TCEQ also categorized the receiving water as "contact recreation" use.
- 3.) Grid Bearings and Distances shown hereon are referenced to the Texas Coordinate System of 1983, Texas South Zone 4205, and are based on the North American Datum of 1983(2011) Epoch 2010.00.
- 4.) By graphic plotting only, this property is in Zones "B" and "C" on Flood Insurance Rate Map, Community Panel No. 485464 0316 C, City of Corpus Christi, Texas, which bears an effective date of July 18, 1985 and it is not located in a Special Flood Hazard Area.
- 5.) The yard requirement, as depicted, is a requirement of the Unified Development Code and is subject to change as the zoning may change.
- 6.) Driveway access to Division Road from Lots 9 through 12, Block 1 is

## Unit 2

6.70 Acres of Land out Lots 8 and 9, Section 40, Flour Bluff and Encinal Farm and Garden Tracts, a map of which is recorded in Volume A, Pages 41—43, Map Records of Nueces County, Texas; said 6.70 Acres being a portion of an 18.20 Acre Tract of Land described in Warranty Deed with Vendor's Lien from The Lakes at King Estates, Inc, a Texas corporation to Ronald A. Voss, recorded in Document No. 2015011190, Official Public Records of Nueces County, Texas.