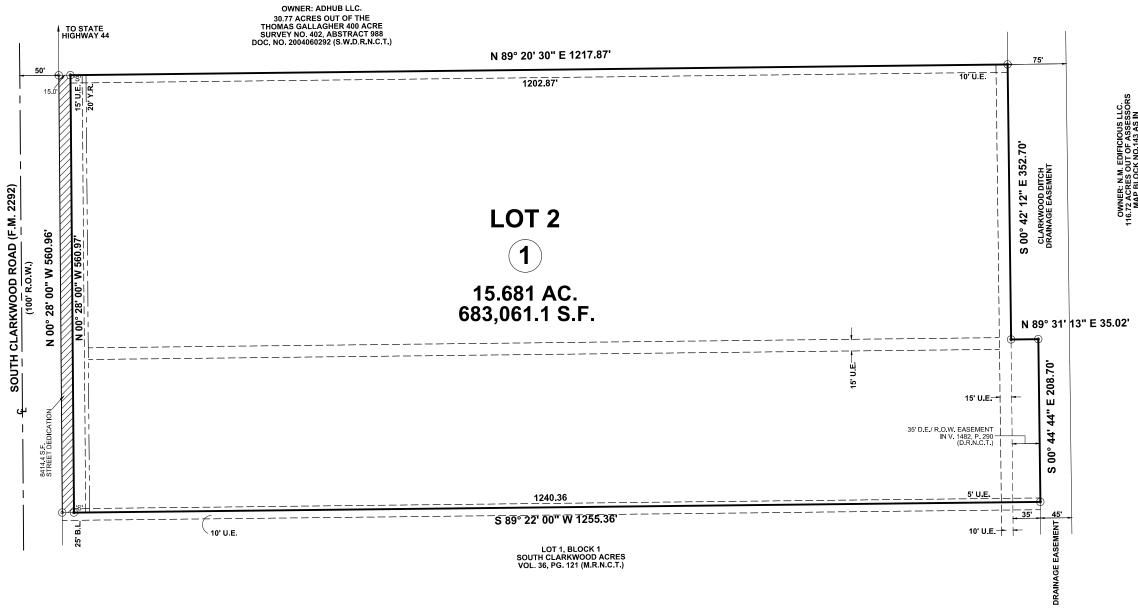

## **SOUTH CLARKWOOD ACRES BLOCK 1, LOT 2**

BEING A FINAL PLAT OF 15.874 ACRES OUT OF THE THOMAS GALLAGHER 400 ACRE SURVEY NO. 402, ABSTRACT 988 AS RECORDED IN DOCUMENT NO. 2008010684 (W.D.R.N.C.T.) NUECES COUNTY, TEXAS

## NOTES:

- 1. YARD REQUIREMENTS AS DEPICTED ARE A REQUIREMENT OF THE UNIFIED DEVELOPMENT CODE AND SUBJECT TO CHANGE, AS THE ZONING MAY CHANGE.
- 2. FOUND 5/8 INCH IRON RODS AT ALL LOT CORNERS, P.C.'S, P.T.'S, BLOCK CORNERS ETC., UNLESS OTHERWISE SPECIFIED.
- 3. AC. DENOTES ACRES OF LAND S.F. DENOTES SQUARE FEET OF LAND
- Y.R. DENOTES YARD REQUIREMENTS
- B.L. DENOTES BUILDING LINE
- U.E. DENOTES UTILITY EASEMENT D.E. DENOTES DRAINAGE EASEMENT
- C.L. DENOTES CENTERLINE OF ROADWAY
- B.C. DENOTES BLOCK CORNER
- D.H. DENOTES DRILL HOLE
- "S" DENOTES SET 5/8" I.R. "+" DENOTES GRADE ELEVATIONS
- 4. THIS PROPERTY LIES WITHIN FLOOD ZONE C, COMMUNITY #485464, PANEL 0145C, (CITY OF CORPUS CHRISTI), AND IS NOT WITHIN THE 100 YEAR FLOOD PLAIN. REFER TO MAP INDEX DATED 07/18/85
- 5. THE RECEIVING WATER FOR THE STORM WATER RUNOFF FROM THIS PROPERTY IS THE OSO CREEK. THE TCEQ HAS NOT CLASSIFIED AQUATIC LIFE USE FOR THE OSO CREEK, BUT IT IS RECOGNIZED AS AN ENVIROMENTALLY SENSITIVE AREA. THE OSO CREEK FLOWS DIRECTLY INTO THE OSO BAY. THE TCEQ HAS CLASSIFIED THE AQUATIC LIFE USE FOR THE OSO BAY AS "EXCEPTIONAL" AND "OYSTER WATERS" AND CATEGORIZED THE RECEIVING WATER AS "CONTACT RECREATION" USE
- 6. TOTAL PLATTED AREA IS 15.874 ACRE INCLUDING STREET DEDICATION.
- 7. BASIS OF BEARINGS ARE THE BEARINGS FROM SOUTH CLARKWOOD ACRES, LOT 1, BLOCK 1, AS RECORDED IN VOLUME 36, PAGES 121 (M.R.N.C.T.)
- 8. PROPERTY MUST COMPLY WITH TXDOT'S TRAFFIC ACCESS MANAGEMENT PLAN.
- 9. IF ANY LOT IS DEVELOPED WITH RESIDENTIAL USES, COMPLIANCE WITH THE OPEN SPACE REGULATION WILL BE REQUIRED DURING THE
- 10. THE DEVELOPER HAS GRANTED AND CONVEYED, AND BY THESE PRESENTS DOES HEREBY GRANT AND CONVEY UNTO THE CITY OF CORPUS CHRISTI, A MUNICIPAL CORPORATION DULY INCORPORATED UNDER AND BY VIRTUE OF THE LAWS OF THE STATE OF TEXAS, IT'S SUCCESSORS AND LEGAL REPRESENTATIVES, THE FREE AND UNITERRUPTED USE, LIBERTY, PRIVILEGE AND EASEMENT, OF GOING IN, OVER, UNDER AND ALONG THE CERTAIN TRACT OF LAND CALLED A DRAINAGE EASEMENT AND RIGHT OF WAY, LABELED AS SUCH. TOGETHER WITH THE FREE INGRESS, EGRESS AND REGRESS TO AND FOR THE CITY FOR THE PURPOSE OF MAINTAINING A PUBLIC DRAINAGE FACILITY, AND FOR THE PURPOSE OF MAINTAINING, SERVICING, REPAIRING AND INSPECTING SAID PUBLIC DRAINAGE FACILITY UNDER, ON AND