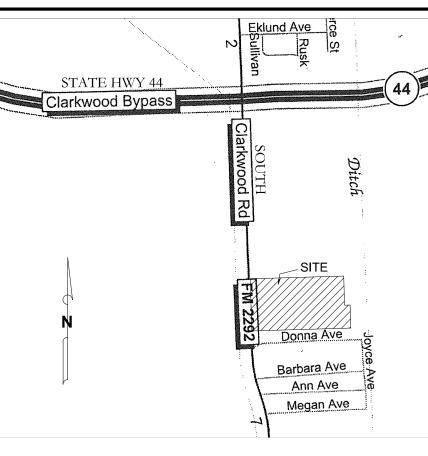

## VICINITY MAP (NTS)

STATE OF TEXAS

THIS FINAL PLAT OF THE HEREIN DESCRIBED PROPERTY WAS APPROVED ON BEHALF OF THE CITY OF CORPUS CHRISTI, TEXAS BY THE PLANNING COMMISSION.

THIS THE \_\_\_\_\_DAY OF \_\_\_\_