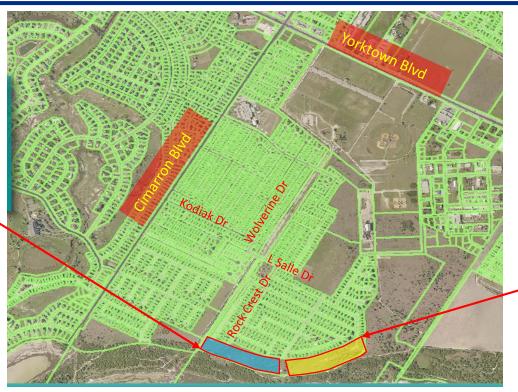

## **Aerial Overview**

N

Royal Creek Estates Unit 7

Royal Creek Estates Unit 8 (10.544 Acres)