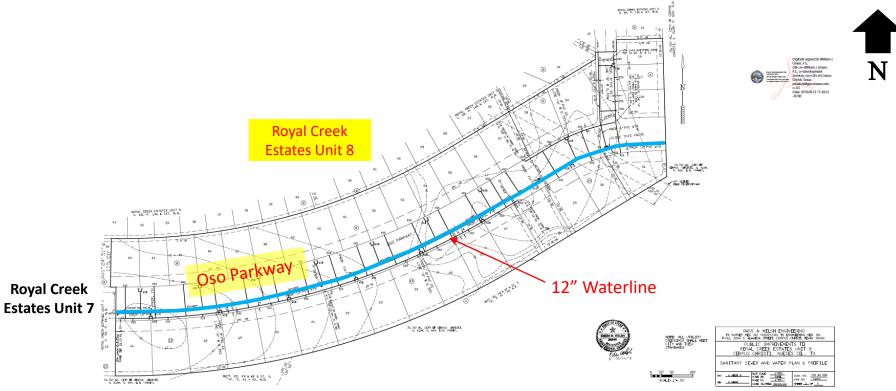

# Background

- MPM Development, LP. is requesting a reimbursement agreement for the construction of a grid main line in the amount of \$ 183,810.74.
- 1384 linear feet of 12-inch waterline extension is proposed with the residential subdivision development.

• The proposed 12-inch waterline extension conforms to the Water Master Plan.

## Site Plan