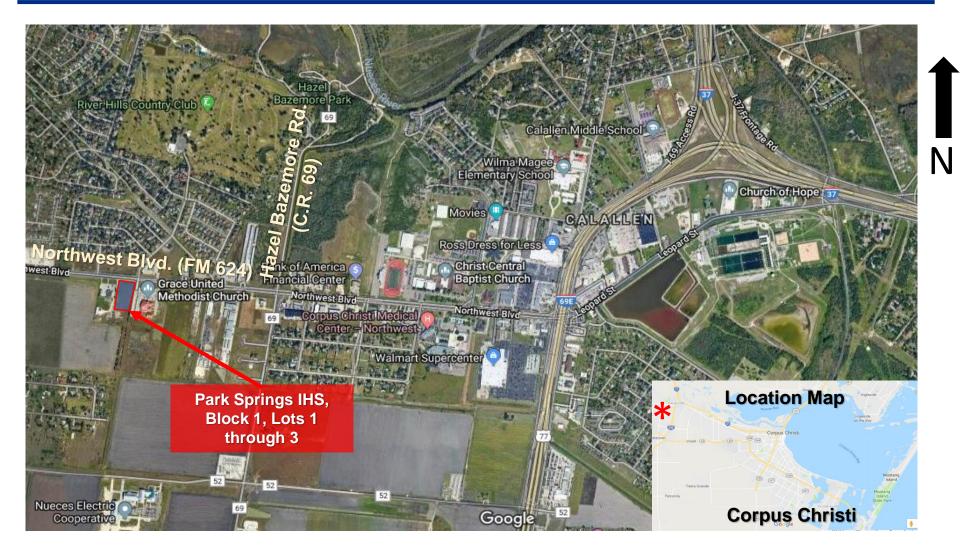

## Wastewater Acreage Fee Exemption

# Park Springs IHS (Final Plat)

City Council Presentation December 4, 2018



### Vicinity Map





#### Aerial of Master Plan-Required Wastewater Construction



August 31, 2018

|   |         | 1:9,600                                |        |
|---|---------|----------------------------------------|--------|
| 0 | 0.1     | 0.2                                    | 0.4 mi |
| - | 3258525 | •••••••••••••••••••••••••••••••••••••• |        |
| 0 | 0.15    | 0.3                                    | 0.6 km |

UE GIS - Nueces CAD, Sources: Esri, HERE, Gamin, Internap, increment P Cop., GEB CO, US GS, FAO, NPS, NRCAN, GeoBase, IGN, Kadaster NL, Ordnance Survey, Esri Japan, METI, Esri China (Hong Kong), swissteps, 00 OpenSteet thap continuets, and the

Urban Engineering



Planning Commission and Staff Recommendation

#### <u>Approval</u> of Wastewater Lot/Acreage Fees Exemption, subject to