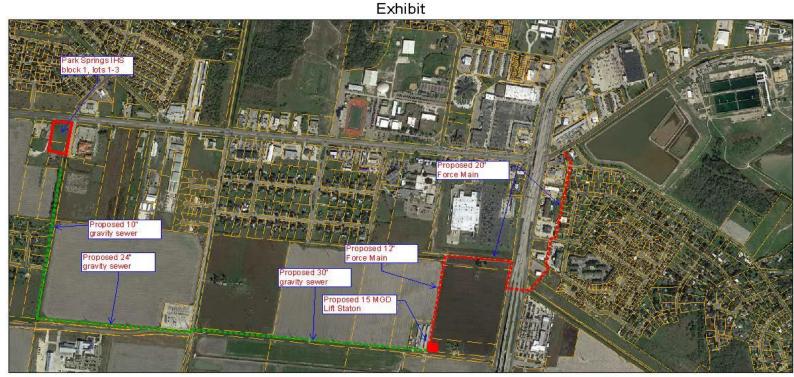

#### Aerial of Master Plan-Required Wastewater Construction

August 31, 2018

|   |         | 1:9,600                                |        |
|---|---------|----------------------------------------|--------|
| 0 | 0.1     | 0.2                                    | 0.4 mi |
| - | 3258525 | •••••••••••••••••••••••••••••••••••••• |        |
| 0 | 0.15    | 0.3                                    | 0.6 km |

UE GIS - Nueces CAD, Sources: Esri, HERE, Gamin, Internap, increment P Cop., GEB CO, US GS, FAO, NPS, NRCAN, GeoBase, IGN, Kadaster NL, Ordnance Survey, Esri Japan, METI, Esri China (Hong Kong), swissteps, 00 OpenSteet thap continuets, and the