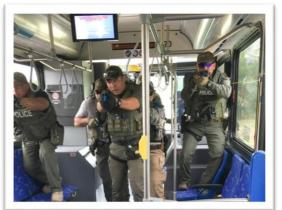

#### accomplishments in safety and security

Striving to Provide a Safer Ride for All

- > Implemented a Transportation and Safety Program in 2018
  - Results, 1/3 decrease of transportation accidents (1.03% from 1.46% in 2017)
- > Initiated the "See Something, Say Something" Program
- ➤ Partnership with CCPD and Federal "Drug" Law Enforcement Agencies
- Conducted Six Active Shooter Classes at the Staples Street Center