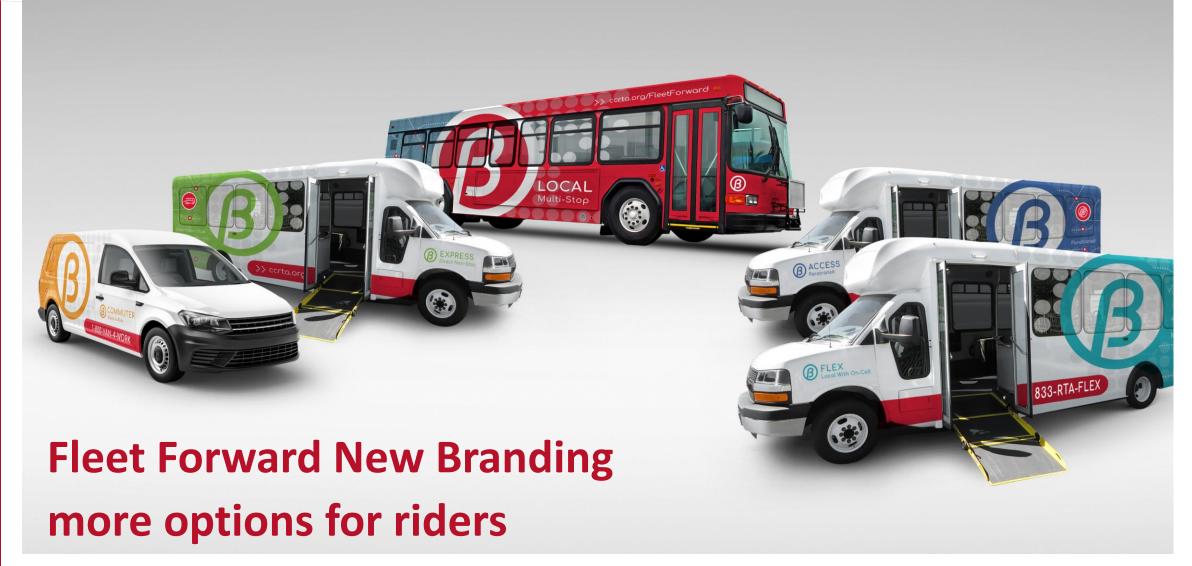

#### **5 Year Service Improvement Plan**

Optimize Schedules, Routes, and Passenger Safety

- Flex Mode: Stops in specific areas as needed
- Express Mode: Reach destinations quickly with less stops
- Commuter mode/Vanpool: Share a Ride to Work
- Fixed Mode: Traditional Bus Routes

#### **NEW LOOK FOR CCRTA**