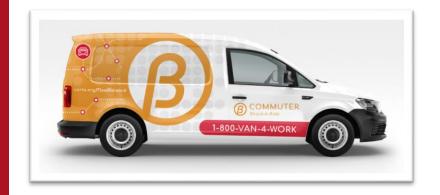

#### **5 Year Service Improvement Plan**

Optimize Schedules, Routes, and Passenger Safety

- Flex Mode: Stops in specific areas as needed
- Express Mode: Reach destinations quickly with less stops
- Commuter mode/Vanpool: Share a Ride to Work
- Fixed Mode: Traditional Bus Routes

#### **NEW LOOK FOR CCRTA**