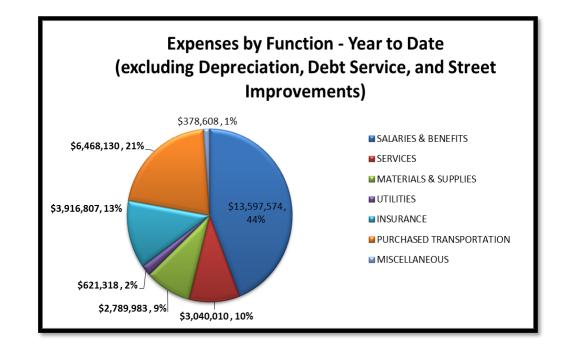

#### 2018 FINANCIAL SNAPSHOT

As Part of Our Transparency Efforts CCRTA's Financials Are Posted Monthly on Website

CCRTA Retained it's A+ S&P Rating

2018 Financial Snapshot Totals

• Revenue \$37,537,990

• Expenses \$35,263,469

• Total Net Assets \$89,727,337