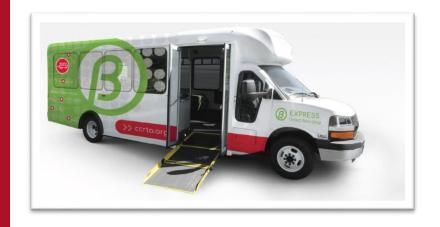

#### **5 Year Service Improvement Plan**

Optimize Schedules, Routes, and Passenger Safety

- Flex Mode: Stops in specific areas as needed
- Express Mode: Reach destinations quickly with less stops
- Commuter mode/Vanpool: Share a Ride to Work
- Fixed Mode: Traditional Bus Routes

#### **NEW LOOK FOR CCRTA**