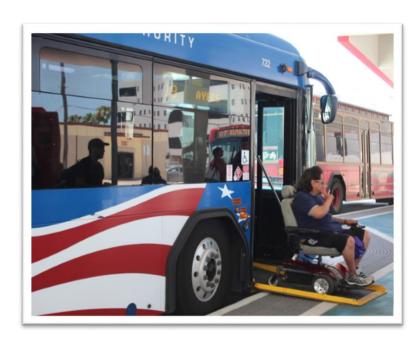

#### **NEW VEHICLES PLACED IN SERVICE**

#### fleet and maintenance upgrades

Committed to Maintaining a Reliable and Safe Ride

| Vehicle Make & Size                                     | Route/Dept                | Quantity | Cost                                        | Year Placed In<br>Service |
|---------------------------------------------------------|---------------------------|----------|---------------------------------------------|---------------------------|
| GILLIG/Low Floor 35'                                    | Fixed                     | 6        | \$534,735 each<br><b>Total: \$3,208,410</b> | 2018                      |
| ARBOC/<br>SOM-Spirit of<br>Mobility 26'                 | Fixed                     | 7        | \$242,460 each Total: \$1,697,220           | 2018                      |
| New Stertil-Koni<br>Wireless Mobile Four<br>Column Lift | Maintenance<br>Department | 1        | Total: \$39,995.00                          | 2018                      |