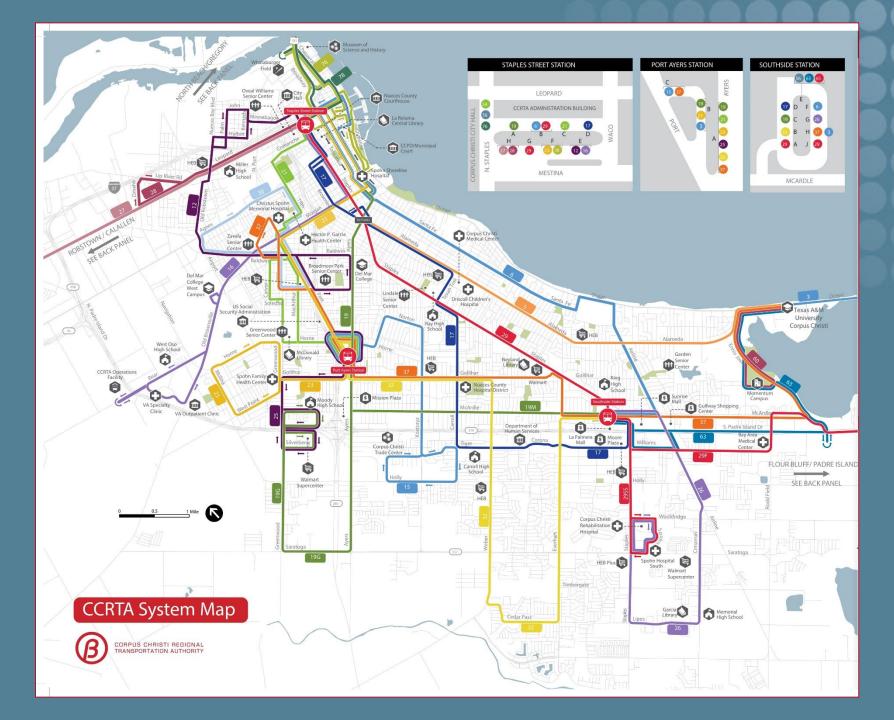

Net Assets \$89,727,337





#### FINANCIAL BENEFITS OF PUBLIC TRANSPORTATION

### \*\*\* financial community impact

Return on Investment

- CCRTA generates an estimated total economic impact of \$68.2 million on the local economy of Corpus Christi\*
- > The Return on Investment (ROI) for local taxpayers' dollars is \$2.17
  - Meaning that each dollar of local tax funding helps support nearly \$2.17 worth of business activities\*
- Cost-Benefits To The City\*
- Operation Benefits
  - Vital to low-income areas within the community
  - Long-Term Regional Economic Development
- Affordable Mobility Benefits
- Reduce Traffic Congestion

\*Source: 2016 Study by Dr. Lee

South Texas Economic Development Center Texas A&M University-Corpus Christi





# CITY OF CORPUS CHRISTI SYSTEM SERVICE MAP





#### HISTORICAL STREET ALLOCATION

|                                                   | CCRTA HISTORICAL STREET IMPROVEMENT FUNDING |                                 |                            |                        |                                  |                                                    |  |  |
|---------------------------------------------------|---------------------------------------------|---------------------------------|----------------------------|------------------------|----------------------------------|----------------------------------------------------|--|--|
| Year                                              | Street<br>Improvement<br>Assistance<br>Fund | Transportation<br>Combined Fund | Federal Funds Appropriated | Corpus Christi<br>Fund | Small Cit