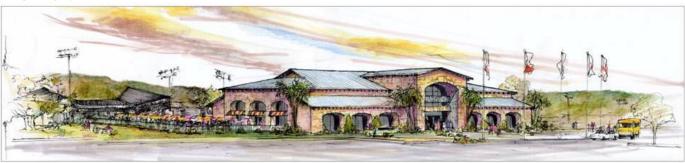

- concessions stands at fields and fieldhouse
- 5,000 sq ft restaurant
- outdoor picnic area
- offices for admission and administration

|                                                    | Construction<br>Period |                           |                                      | st 5 Years of<br>Operation | TOTAL         |            |
|----------------------------------------------------|------------------------|---------------------------|--------------------------------------|----------------------------|---------------|------------|
|                                                    |                        | onstruction<br>naterials) | (sales tax & hotel<br>occupancy tax) |                            |               |            |
| City of Corpus Christi                             | \$                     | 180,628                   | \$                                   | 12,781,339                 | \$            | 12,961,967 |
| Corpus Christi Crime Control District              | \$                     | 16,421                    | \$                                   | 370,996                    | \$            | 387,417    |
| Corpus Christi MTA                                 | \$                     | 65,683                    | \$                                   | 1,483,986                  | \$            | 1,549,669  |
| Tax Revenue Generated<br>for Corpus Christi, Texas |                        | 262,732                   | \$ 14,636,321                        |                            | \$ 14,899,053 |            |