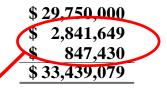

|                                               | TOTAL |            |  |
|-----------------------------------------------|-------|------------|--|
| Complex & Infrastructure Improvements to Land | \$    | 29,750,000 |  |
| Public Extension of Oso Parkway Construction  | \$    | 2,841,649  |  |
| Public Hike & Bike Trail Construction         | \$    | 847,430    |  |
| <b>Total SQH Investment</b>                   | \$    | 33,439,079 |  |