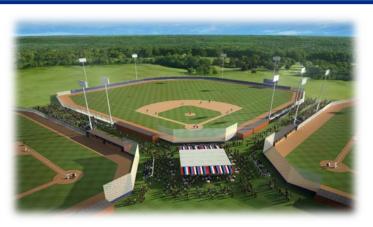

### **SPORTS ELEMENTS**

80,000 sq ft fieldhouse hosting <u>6 full-size basketball courts</u> that <u>convert to 12 volleyball courts</u> and a <u>cheer competition area</u>

- 12 baseball/softball diamonds
- 11 outdoor fields for soccer, lacrosse, flag football
- 10 sand volleyball courts
- children's outdoor play area

- concessions stands at fields and fieldhouse
- 5,000 sq ft restaurant
- outdoor picnic area
- offices for admission and administration

|                                                    | Construction<br>Period |                           |                                      | st 5 Years of<br>Operation | TOTAL         |            |
|----------------------------------------------------|------------------------|---------------------------|--------------------------------------|----------------------------|---------------|------------|
|                                                    |                        | onstruction<br>naterials) | (sales tax & hotel<br>occupancy tax) |                            |               |            |
| City of Corpus Christi                             | \$                     | 180,628                   | \$                                   | 12,781,339                 | \$            | 12,961,967 |
| Corpus Christi Crime Control District              | \$                     | 16,421                    | \$                                   | 370,996                    | \$            | 387,417    |
| Corpus Christi MTA                                 | \$                     | 65,683                    | \$                                   | 1,483,986                  | \$            | 1,549,669  |
| Tax Revenue Generated<br>for Corpus Christi, Texas |                        | 262,732                   | \$ 14,636,321                        |                            | \$ 14,899,053 |            |