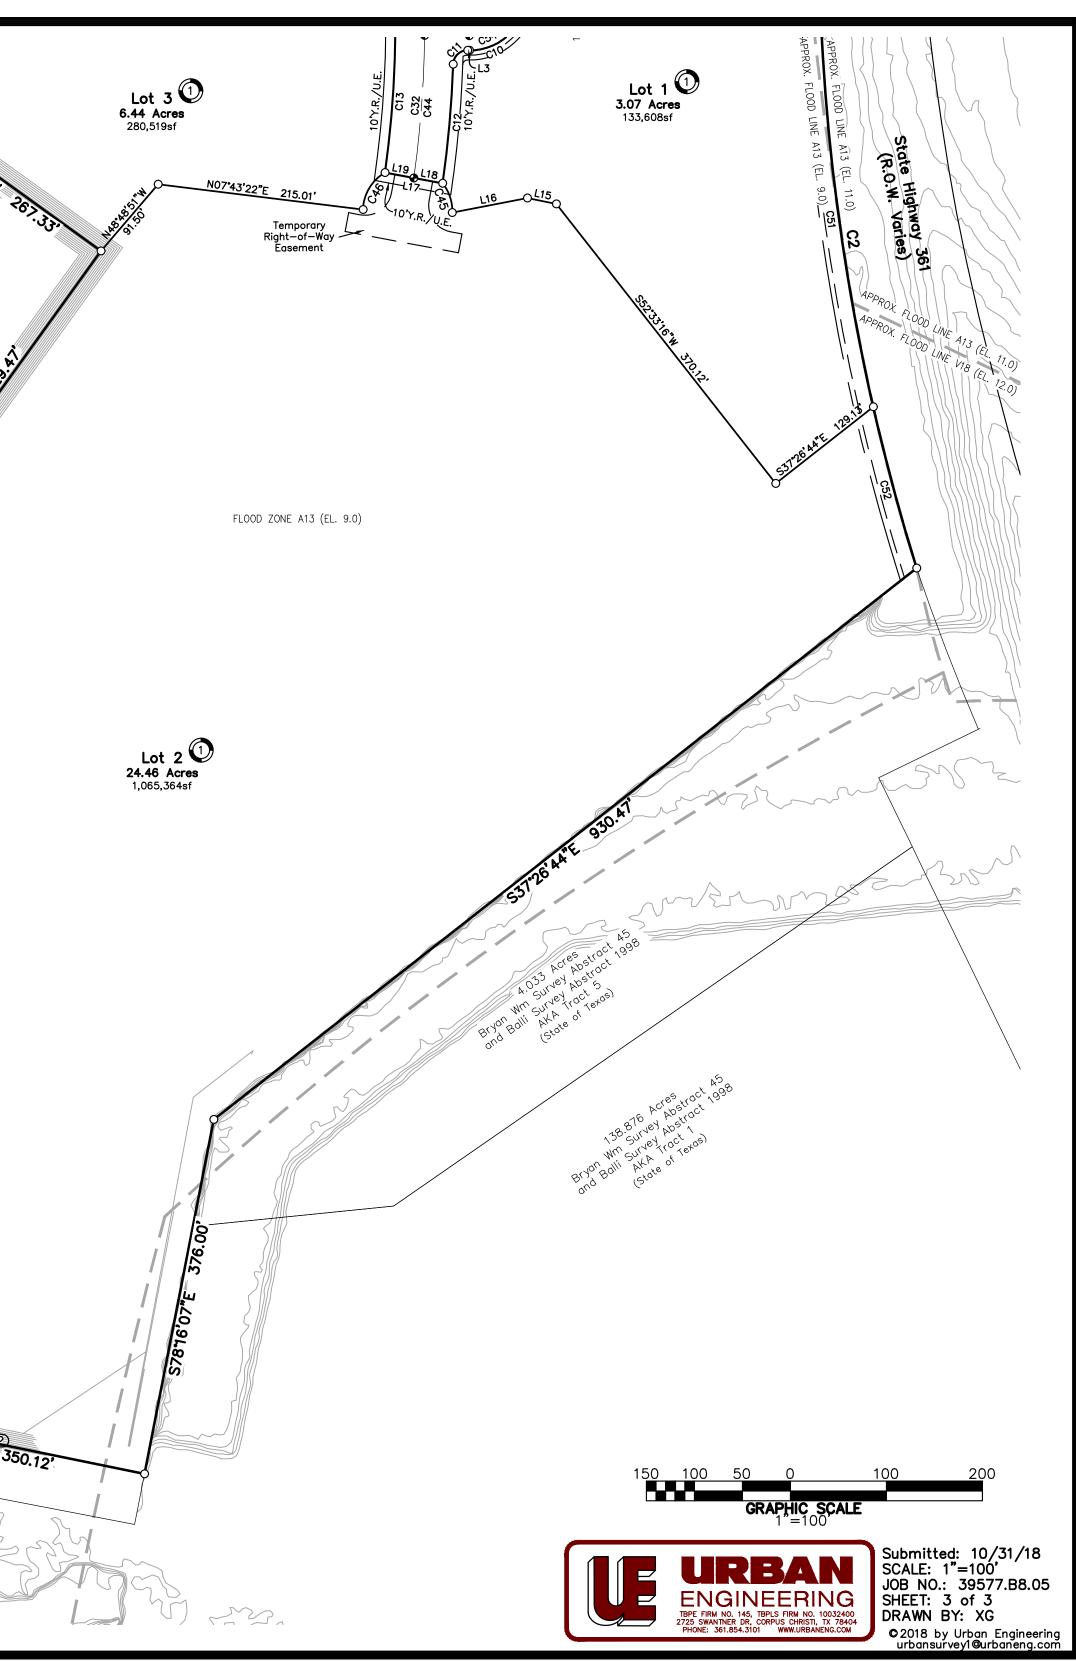

## Notes:

- 1. Total platted area contains 60.90 Acres of Land. (Includes Street Dedication)
- 2. The receiving water for the storm water runoff from this property is the Laguna Madre. The TCEQ has classified the aquatic life use for Laguna Madre as "exceptional" and "ovster waters". TCEQ also categorized the Laguna Madre as "contact recreation" use.
- 3. Grid Bearings and Distances shown hereon are referenced to the Texas Coordinate System of 1983, Texas South Zone 4205, and are based on the North American Datum of 1983(2011) Epoch 2010.00.
- 4. By graphic plotting only, this property is in Zones "A13 (El 9)", "A13 (El 10)" and "A13 (El 11)" on Flood Insurance Rate Map, Community Panel No. 485494 0705 D, Nueces County, Texas, which bears an effective date of May 4, 1992 and it is located in a Special Flood Hazard Area.
- 5. Preliminary Flood Insurance Rate Map indicates the property being located in BFE 11. The City of Corpus Christi has recently adopted the preliminary flood insurance rate maps for development purposes. The City has indicated that the more stringent of the effective and preliminary maps shall apply until such time the preliminary maps are formally adopted by FEMA.
- 6. The yard requirement, as depicted is a requirement of the Unified Development Code and is subject to change as the zoning may change.
- 7. Contours shown hereon are referenced to the North American Vertical Datum of 1988 (NAVD88), Geoid 12A.
- 8. If any lot is developed with residential uses, compliance with the open space regulation will be required during the building permit phase.

This the \_\_\_\_\_ day of \_\_\_\_\_, 20\_\_\_\_.

Notary Public in and for the State of Texas

Padre Harbor Unit 3

Plat of

60.90 Acres of Land out out of a 359.93 Acre Tract, described in Special Warranty Deed from FW/RD Associates, LTD., a Texas limited partnership, to Gulfshores Joint Venture, a Texas joint venture, recorded in Document No. 943742, of the Official Public Records of Nueces County, Texas; being comprised of a portion of the Amended Vacating Plat of Padre Island - Corpus Christi, Section H Unit 1 & Padre Island No. 1, recorded in Volume 52, Pages 149–151, Map Records of Nueces County, Texas; said 60.90 Acres also being out of a 201.21 Acre Tract, described in Contribution Deeds to Lake Padre Development Company, LLC, a Texas Limited Liability Company, recorded in Document Nos. 2014002762, 2014002763, 2014002764, 2014002765 and 2014002766, all out of the Official Public Records of Nueces County. Texas.