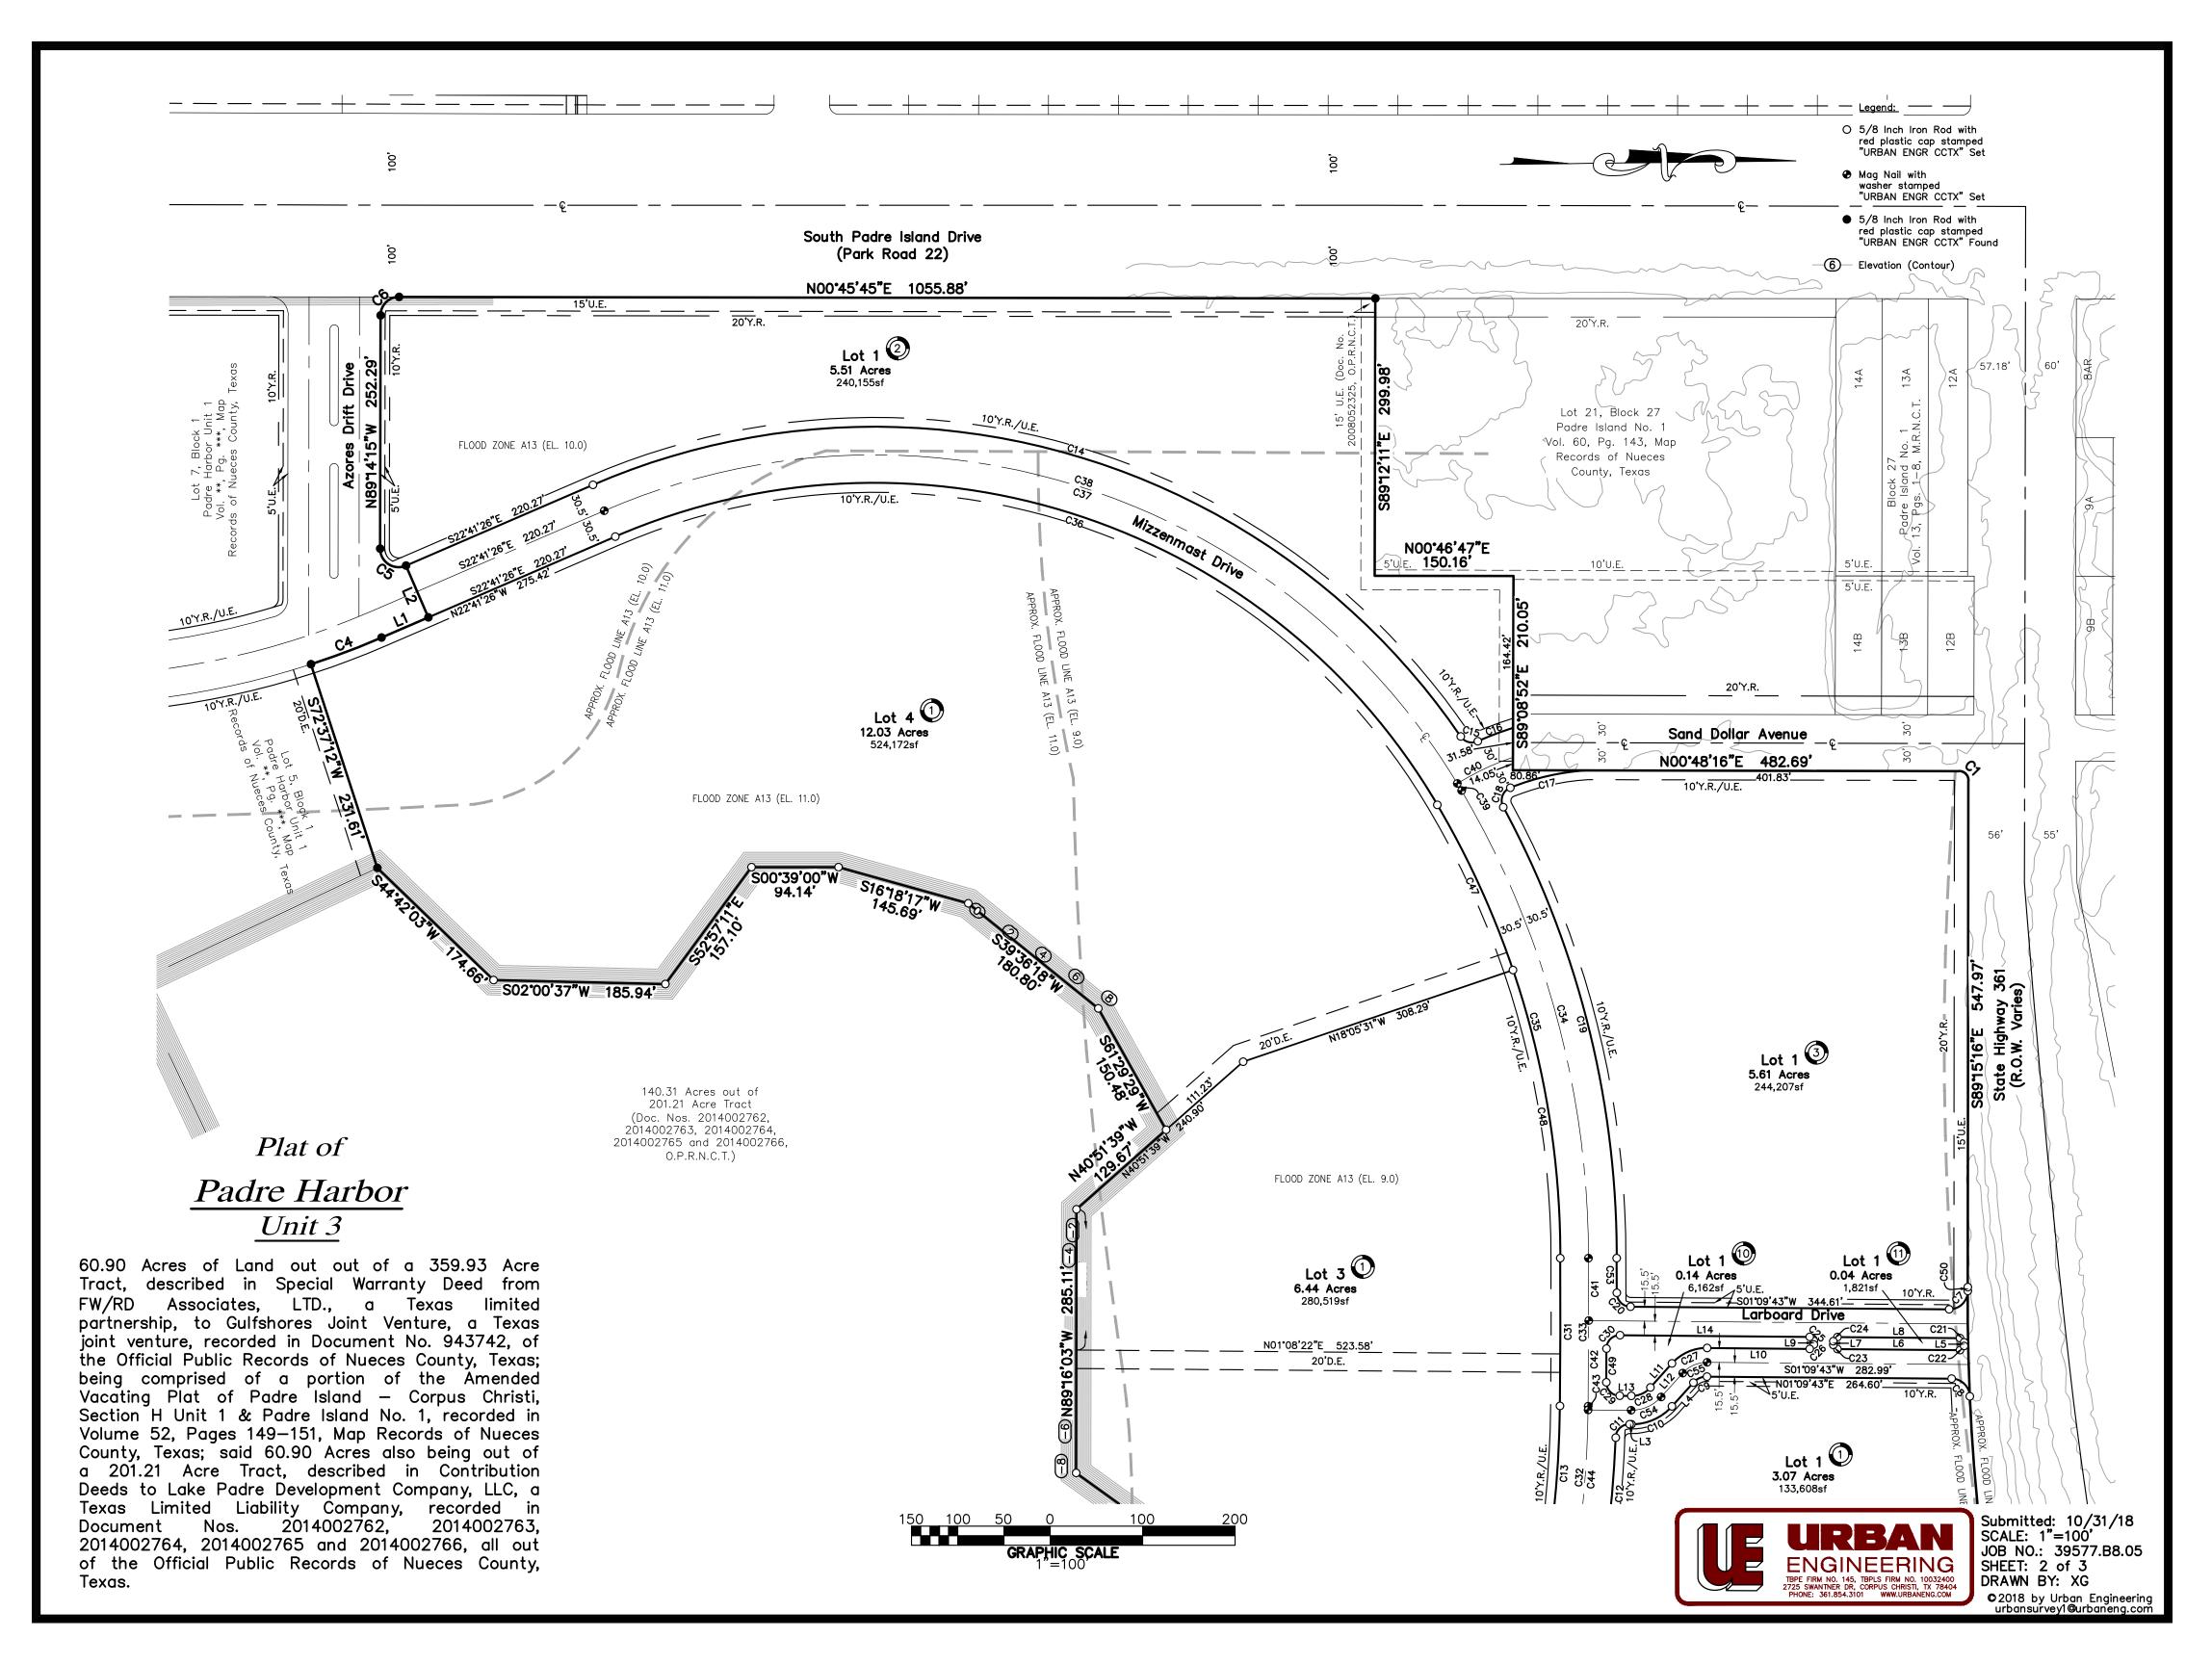

## Notes:

- 1. Total platted area contains 60.90 Acres of Land. (Includes Street Dedication)
- 2. The receiving water for the storm water runoff from this property is the Laguna Madre. The TCEQ has classified the aquatic life use for Laguna Madre as "exceptional" and "ovster waters". TCEQ also categorized the Laguna Madre as "contact recreation" use.
- 3. Grid Bearings and Distances shown hereon are referenced to the Texas Coordinate System of 1983, Texas South Zone 4205, and are based on the North American Datum of 1983(2011) Epoch 2010.00.
- 4. By graphic plotting only, this property is in Zones "A13 (El 9)", "A13 (El 10)" and "A13 (El 11)" on Flood Insurance Rate Map, Community Panel No. 485494 0705 D, Nueces County, Texas, which bears an effective date of May 4, 1992 and it is located in a Special Flood Hazard Area.
- 5. Preliminary Flood Insurance Rate Map indicates the property being located in BFE 11. The City of Corpus Christi has recently adopted the preliminary flood insurance rate maps for development purposes. The City has indicated that the more stringent of the effective and preliminary maps shall apply until such time the preliminary maps are formally adopted by FEMA.
- 6. The yard requirement, as depicted is a requirement of the Unified Development Code and is subject to change as the zoning may change.
- 7. Contours shown hereon are referenced to the North American Vertical Datum of 1988 (NAVD88), Geoid 12A.
- 8. If any lot is developed with residential uses, compliance with the open space regulation will be required during the building permit phase.

This the \_\_\_\_\_ day of \_\_\_\_\_, 20\_\_\_\_.

Notary Public in and for the State of Texas

Padre Harbor Unit 3

Plat of

60.90 Acres of Land out out of a 359.93 Acre Tract, described in Special Warranty Deed from FW/RD Associates, LTD., a Texas limited partnership, to Gulfshores Joint Venture, a Texas joint venture, recorded in Document No. 943742, of the Official Public Records of Nueces County, Texas; being comprised of a portion of the Amended Vacating Plat of Padre Island - Corpus Christi, Section H Unit 1 & Padre Island No. 1, recorded in Volume 52, Pages 149–151, Map Records of Nueces County, Texas; said 60.90 Acres also being out of a 201.21 Acre Tract, described in Contribution Deeds to Lake Padre Development Company, LLC, a Texas Limited Liability Company, recorded in Document Nos. 2014002762, 2014002763, 2014002764, 2014002765 and 2014002766, all out of the Official Public Records of Nueces County. Texas.