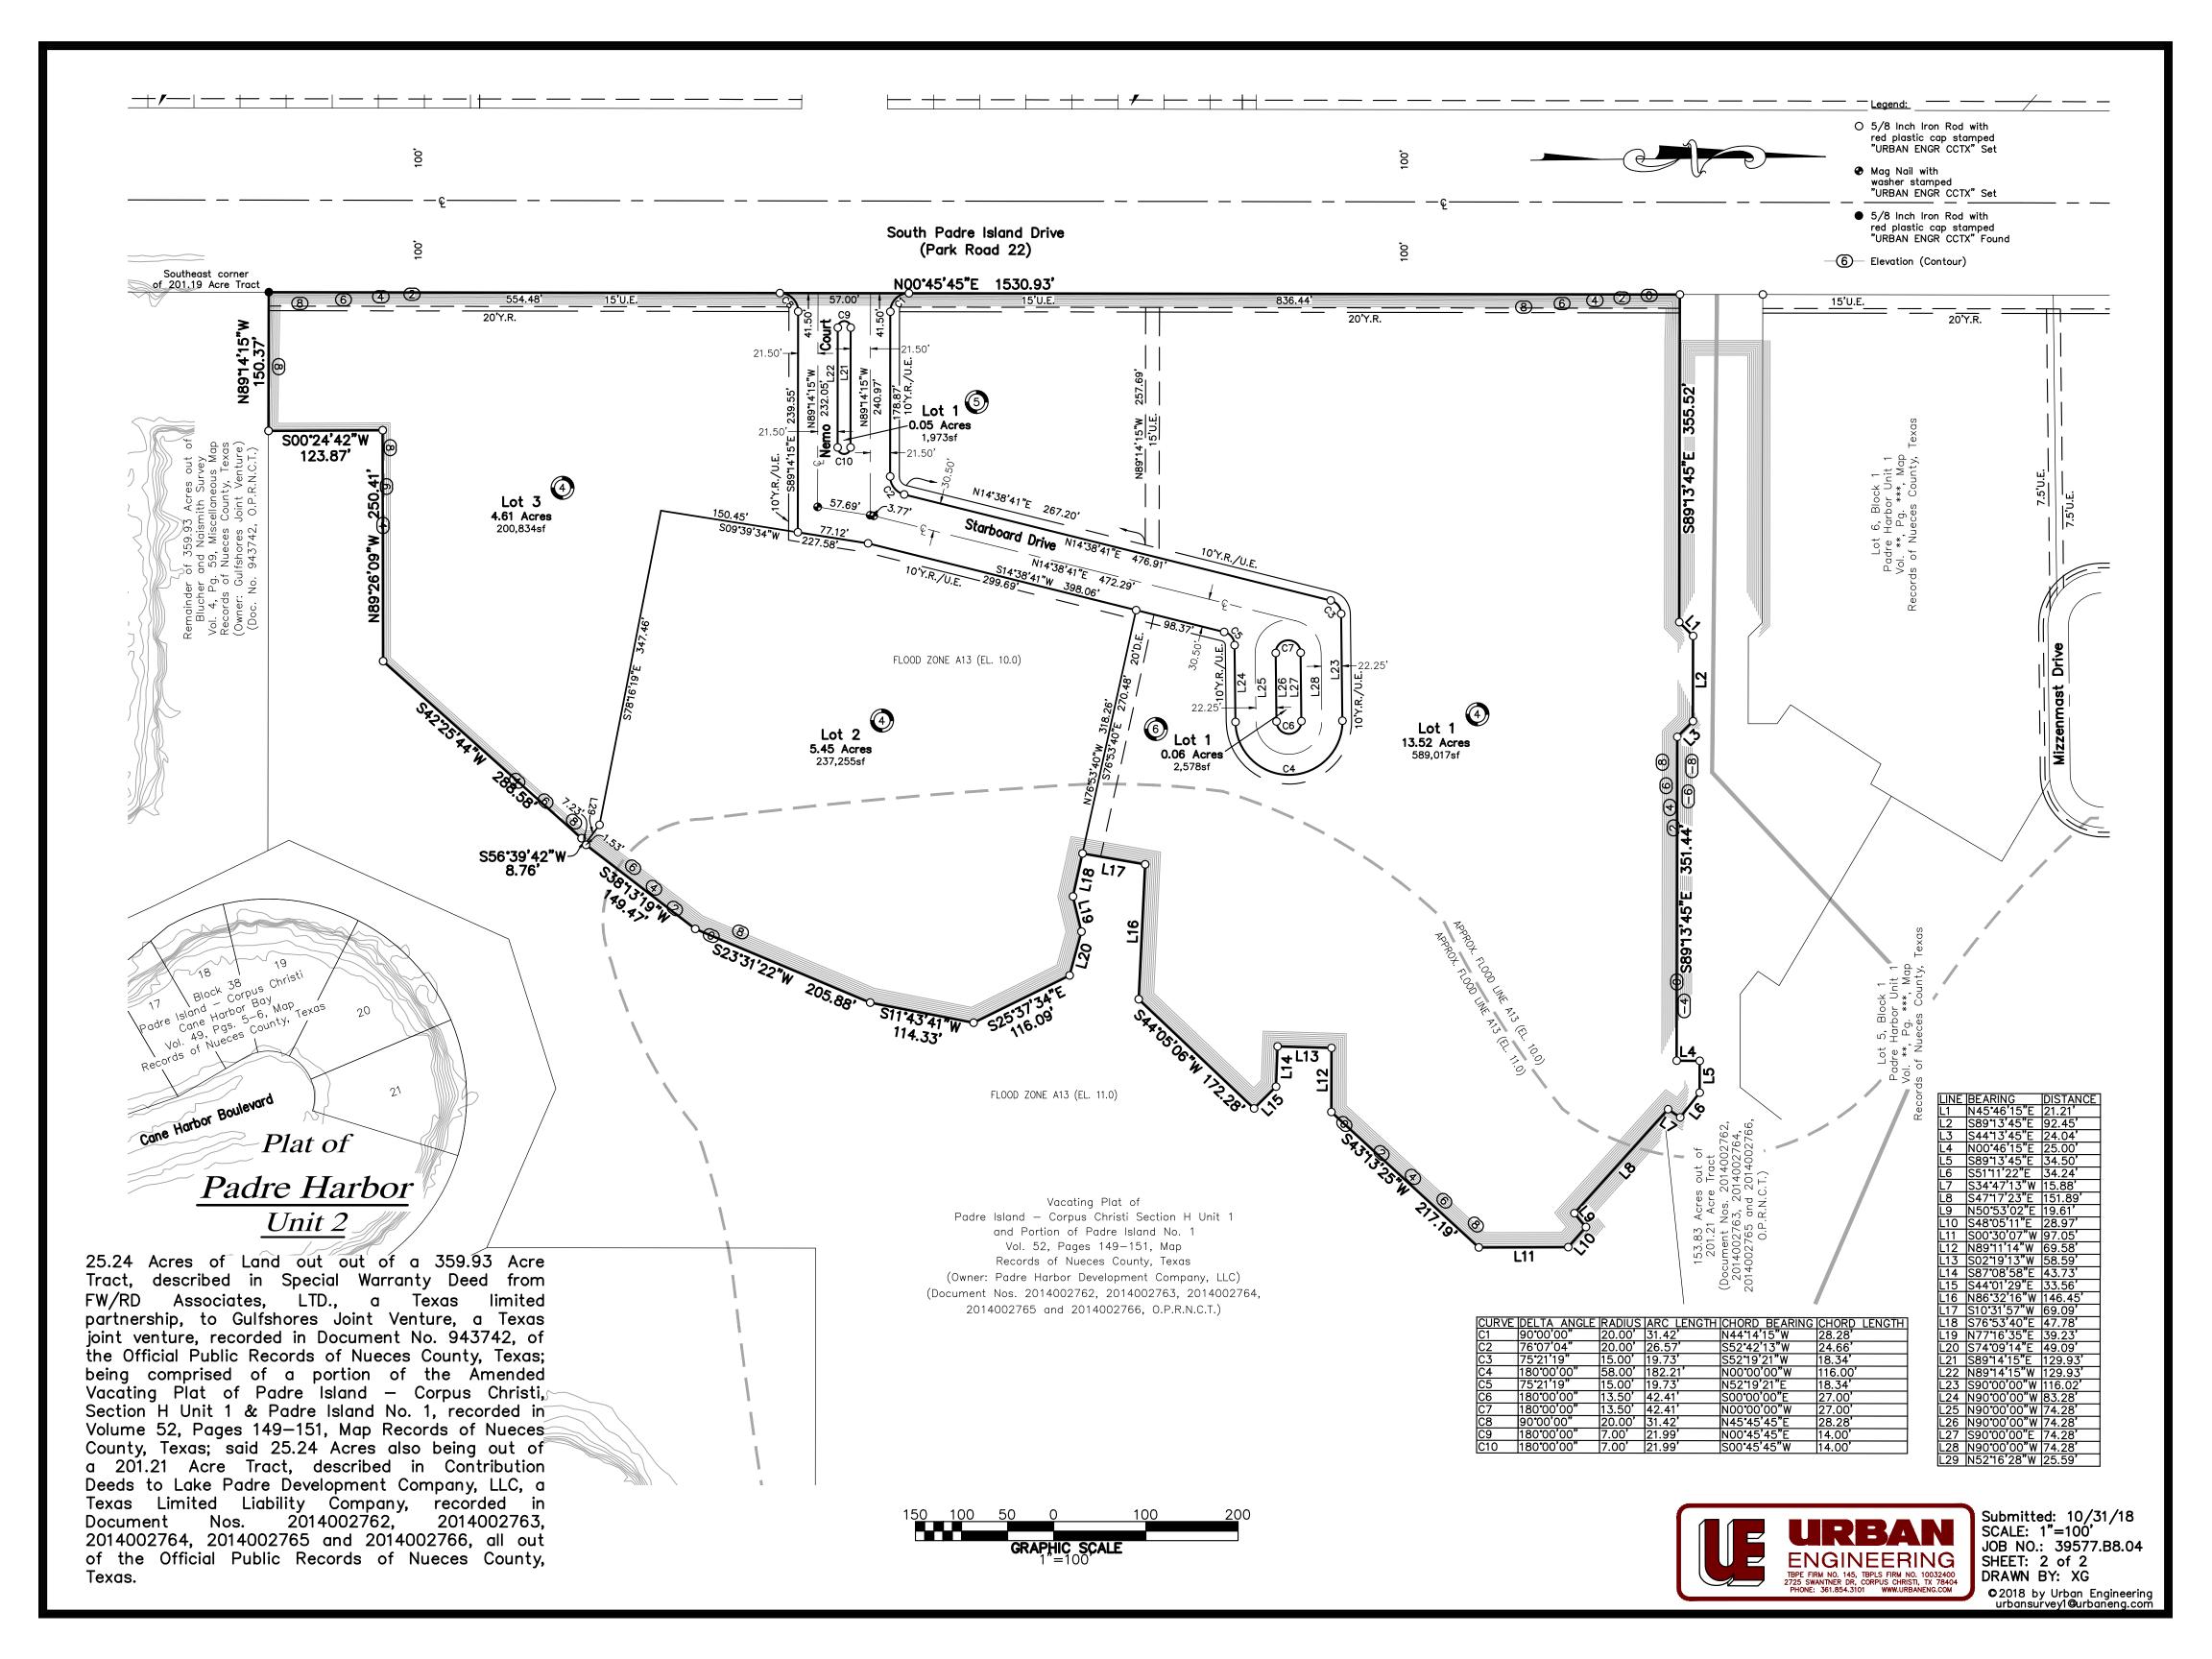

## Notes:

- 1. Total platted area contains 25.24 Acres of Land. (Includes Street Dedication)
- 2. The receiving water for the storm water runoff from this property is the Laguna Madre. The TCEQ has classified the aquatic life use for Laguna Madre as "exceptional" and "oyster waters". TCEQ also categorized the Laguna Madre as "contact recreation" use.
- 3. Grid Bearings and Distances shown hereon are referenced to the Texas Coordinate System of 1983, Texas South Zone 4205, and are based on the North American Datum of 1983(2011) Epoch 2010.00.
- 4. By graphic plotting only, this property is in Zones "A13 (El 10)" and "A13 (El 11)" on Flood Insurance Rate Map, Community Panel No. 485494 0705 D, Nueces County, Texas, which bears an effective date of May 4, 1992 and it is located in a Special Flood Hazard Area.
- 5. Preliminary Flood Insurance Rate Map indicates the property being located in BFE 10 and BFE 11. The City of Corpus Christi has recently adopted the preliminary flood insurance rate maps for development purposes. The City has indicated that the more stringent of the effective and preliminary maps shall apply until such time the preliminary maps are formally adopted by FEMA.
- 6. The yard requirement, as depicted is a requirement of the Unified Development Code and is subject to change as the zoning may change.
- 7. Contours shown hereon are referenced to the North American Vertical Datum of 1988 (NAVD88), Geoid
- 8. If any lot is developed with residential uses, compliance with the open space regulation will be required during the building permit phase.

## Plat of Padre Harbor Unit 2

25.24 Acres of Land out out of a 359.93 Acre Tract, described in Special Warranty Deed from FW/RD Associates, LTD., a Texas limited partnership, to Gulfshores Joint Venture, a Texas joint venture, recorded in Document No. 943742, of the Official Public Records of Nueces County, Texas; being comprised of a portion of the Amended Vacating Plat of Padre Island — Corpus Christi, Section H Unit 1 & Padre Island No. 1, recorded in Volume 52, Pages 149-151, Map Records of Nueces County, Texas; said 25.24 Acres also being out of a 201.21 Acre Tract, described in Contribution Deeds to Lake Padre Development Company, LLC, a Texas Limited Liability Company, recorded in Document Nos. 2014002762, 2014002763,