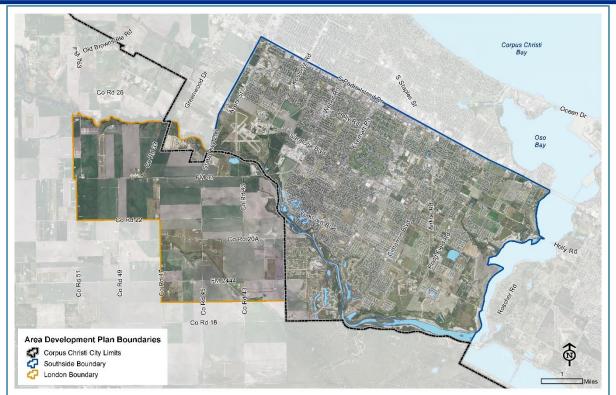

# **Southside & London**Area Development Plan Updates



Planning Commission March 20, 2019



## **Area Development Plans**

- Area Development Plans (ADP)
   are an initiative of the Plan CC
   Comprehensive Plan
- An ADP goes into more detail about future development of each area
- ADPs have been in place for several years and are in the process of being updated





# **ADP Boundaries**





# **Area Development Plan Process**

# Public Outreach and Participation ☐ Collect Online Survey Feedback ☐ Advisory Committee Meetings (4)

☐ Community Workshop and Think Tank

### **Develop Area "Snapshot"**

■ Analysis of Existing Conditions

### **Prepare Draft Area Development Plans**

- Advisory Committee Meetings
- Community Meeting

### **Finalize Area Development Plans**

Adoption of Plans by Council



### **Timeline of Events and Activities**





- Joint Advisory and Student Advisory Committee
   Meeting March 22<sup>nd</sup>
- ☐ Community Think Tank
  April 1-4



www.cctexas.com/southsideandlondon