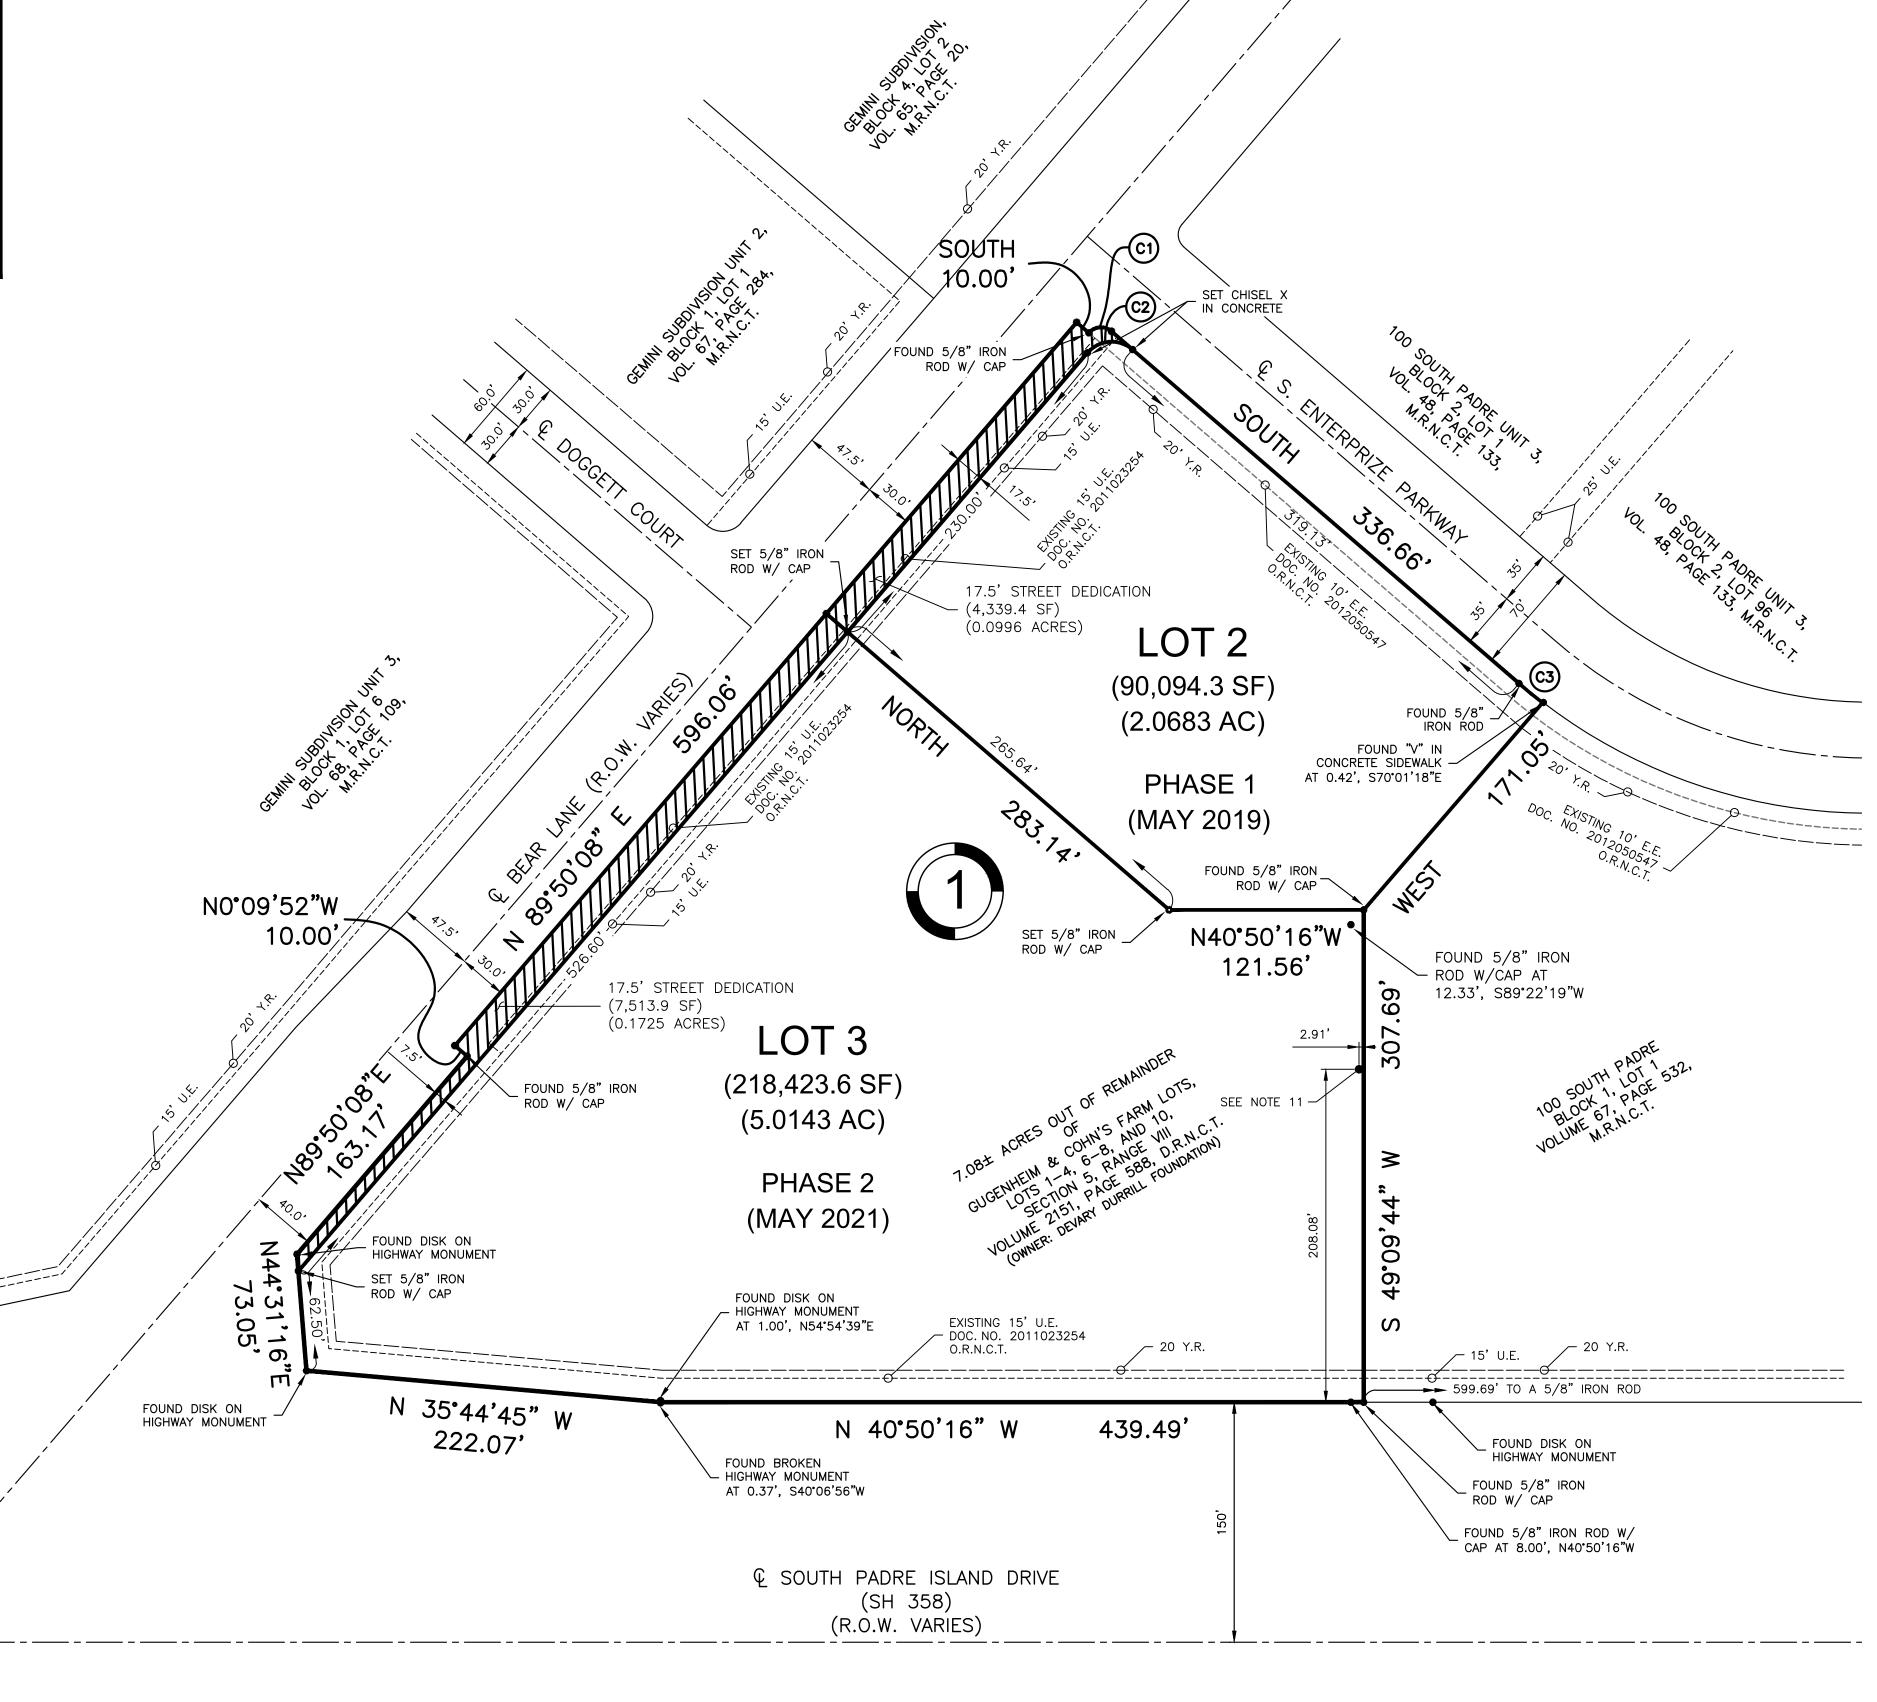

## NOTES:

- CURRENT PROPERTY OWNERSHIP INFORMATION:
   OWNER: DEVARY DURRILL FOUNDATION
   ADDRESS: 615 S. UPPER BROADWAY, CORPUS CHRISTI, TX 78401
   PHONE: (361) 884–8857
- 2. THE TOTAL PLATTED AREA CONTAINS 7.0826 ACRES OF LAND, MORE OR LESS, INCLUDING STREET DEDICATION.
- 3. THE ENTIRE PROPERTY IS LOCATED WITHIN FEMA ZONE 'C'. THE FLOOD BOUNDARY AS SHOWN ON THIS PLAT WAS INTERPOLATED FROM THE FEDERAL EMERGENCY MANAGEMENT MAP COMMUNITY—PANEL NUMBERS 485464 0165 C CITY OF CORPUS CHRISTI, TEXAS DATED JULY 18, 1985, AND IS SUBJECT TO CHANGE.
- 4. THE RECEIVING WATER FOR THE STORM WATER RUNOFF FROM THIS PROPERTY IS THE OSO CREEK. THE TCEQ HAS NOT CLASSIFIED THE AQUATIC LIFE USE FOR THE OSO CREEK, BUT IT IS RECOGNIZED AS AN ENVIRONMENTALLY SENSITIVE AREA. THE OSO CREEK FLOWS DIRECTLY INTO THE OSO BAY. THE TCEQ HAS CLASSIFIED THE AQUATIC LIFE USE FOR THE OSO BAY AS "EXCEPTIONAL" AND "OYSTER WATERS" AND CATEGORIZED THE RECEIVING WATER AS "CONTACT RECREATION" USE.
- 5. EASEMENTS SHOWN ARE PROPOSED FOR DEDICATION TO THE PUBLIC FOR THE INSTALLATION, OPERATION, AND USE OF PUBLIC UTILITIES.
- 6. THE ENTIRE PROPERTY LIES WITH THE CITY LIMITS OF THE CITY OF CORPUS CHRISTI AND IS ZONED "IL". A REZONING APPLICATION (LOT 2 ONLY) HAS BEEN SUBMITTED TO REZONE THE PROPERTY TO "CG-2".
- 7. Y.R. DENOTES YARD REQUIREMENT. THE YARD REQUIREMENT, AS DEPICTED ON THE PLAT, IS A REQUIREMENT OF THE UNIFIED DEVELOPMENT CODE AND IS SUBJECT TO CHANGE AS THE ZONING MAY CHANGE.
- 8. IF ANY LOT IS DEVELOPED WITH RESIDENTIAL USES, COMPLIANCE WITH THE OPEN SPACE REGULATION WILL BE REQUIRED DURING THE BUILDING PERMIT PHASE.
- 9. THE BASIS OF BEARINGS IS THE WEST RIGHT-OF-WAY OF S. ENTERPRIZE PARKWAY, AS RECORDED IN VOLUME 47, PAGE 231-233, MAP RECORDS OF NUECES COUNTY, TEXAS. BEARINGS IN TEXAS COORDINATE SYSTEM OF 1983 (2011), SOUTH ZONE '4205' (US SURVEY FOOT) CAN BE ESTABLISHED BY A ROTATION OF 1°09'38". ALL DISTANCES AND ACREAGES ARE REPRESENTED IN GRID VALUES. SURFACE VALUES CAN BE ESTABLISHED BY APPLYING A SCALE ADJUSTMENT FACTOR OF 1.00004.
- 10. DRIVEWAYS ALONG BEAR LANE AND S. ENTERPRIZE PARKWAY SHALL CONFORM TO CITY OF CORPUS CHRISTI STANDARDS.
- 11. DRIVEWAYS ALONG STATE HIGHWAY 358 (SOUTH PADRE ISLAND DRIVE) ARE REGULATED BY THE TEXAS DEPARTMENT OF TRANSPORTATION ("TXDOT") ACCESS MANAGEMENT MANUAL STANDARDS FOR ACCESS DRIVEWAYS TO STATE HIGHWAYS. PROPERTY MUST COMPLY WITH TXDOT'S TRAFFIC ACCESS MANAGEMENT PLAN.
- 12. WATER AND WASTEWATER LOT/ACERAGE FEES SHALL BE PAID PRIOR TO RECORDATION OF THE FINAL PLAT.
- 13. FOUND SIGN POST WITH CITY OF CORPUS CHRISTI TAG INDICATING LOCATION OF FORMER OIL WELL. WELL ABANDONED AND PLUGGED IN ACCORDANCE WITH CITY ORDINANCE NO. 8879, AS SHOWN IN PLUGGING CERTIFICATE #313, WELL NAMED COX, E.S., UNIT #1, SIGNED BY THE CITY PETROLEUM SUPERINTENDENT AND DATED JANUARY 8. 1976.

|       | PROPERTY CURVE TABLE |               |                    |                |                       |                   |  |
|-------|----------------------|---------------|--------------------|----------------|-----------------------|-------------------|--|
| CURVE | RADIUS<br>(R)        | LENGTH<br>(L) | DELTA ANGLE<br>(Δ) | TANGENT<br>(T) | CHORD BEARING<br>(CB) | CHORD LENGTH (CL) |  |
| C1    | 10.00'               | 15.77'        | 90'21'20"          | 10.06'         | S 45*59'30" E         | 14.18'            |  |
| C2    | 20.00'               | 31.47'        | 90*09'18"          | 20.05'         | S 46°04'42" E         | 28.32'            |  |
| C3    | 335.00'              | 19.09'        | <b>3°15'54"</b>    | 9.55'          | S 02°47'37" E         | 19.09'            |  |

## LEGEND:

|            | PROPERTY LINE                            |
|------------|------------------------------------------|
| •          | FOUND PROPERTY CORNER (AS NOTED)         |
| •          | POINT, UNLESS NOTED OTHERWISE            |
|            | YARD RESTRICTION                         |
|            | EASEMENT                                 |
|            | ADJACENT LOT LINE                        |
|            | CENTERLINE ROADWAY                       |
| D.R.N.C.T. | DEED RECORDS OF NUECES COUNTY, TEXAS     |
| M.R.N.C.T. | MAP RECORDS OF NUECES COUNTY, TEXAS      |
| O.R.N.C.T. | OFFICIAL RECORDS OF NUECES COUNTY, TEXAS |

100 SOUTH PADRE

BLOCK 1, LOT 2 & LOT 3

BEING PLAT OF THE REMAINDER OF GUGENHEIM & COHN'S FARM LOTS, SECTION 5, RANGE VIII, LOTS 1 THRU 4, 6 THRU 8, AND 10; RECORDED IN VOLUME 2151, PAGES 588, DEED RECORDS OF NUECES COUNTY, TEXAS.