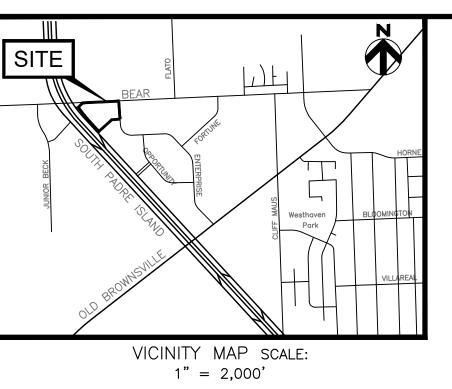

## NOTES:

- CURRENT PROPERTY OWNERSHIP INFORMATION:
   OWNER: DEVARY DURRILL FOUNDATION
   ADDRESS: 615 S. UPPER BROADWAY, CORPUS CHRISTI, TX 78401
   PHONE: (361) 884–8857
- 2. THE TOTAL PLATTED AREA CONTAINS 7.0826 ACRES OF LAND, MORE OR LESS, INCLUDING STREET DEDICATION.
- 3. THE ENTIRE PROPERTY IS LOCATED WITHIN FEMA ZONE 'C'. THE FLOOD BOUNDARY AS SHOWN ON THIS PLAT WAS INTERPOLATED FROM THE FEDERAL EMERGENCY MANAGEMENT MAP COMMUNITY—PANEL NUMBERS 485464 0165 C CITY OF CORPUS CHRISTI, TEXAS DATED JULY 18, 1985, AND IS SUBJECT TO CHANGE.
- 4. THE RECEIVING WATER FOR THE STORM WATER RUNOFF FROM THIS PROPERTY IS THE OSO CREEK. THE TCEQ HAS NOT CLASSIFIED THE AQUATIC LIFE USE FOR THE OSO CREEK, BUT IT IS RECOGNIZED AS AN ENVIRONMENTALLY SENSITIVE AREA. THE OSO CREEK FLOWS DIRECTLY INTO THE OSO BAY. THE TCEQ HAS CLASSIFIED THE AQUATIC LIFE USE FOR THE OSO BAY AS "EXCEPTIONAL" AND "OYSTER WATERS" AND CATEGORIZED THE RECEIVING WATER AS "CONTACT RECREATION" USE.
- 5. EASEMENTS SHOWN ARE PROPOSED FOR DEDICATION TO THE PUBLIC FOR THE INSTALLATION, OPERATION, AND USE OF PUBLIC UTILITIES.
- 6. THE ENTIRE PROPERTY LIES WITH THE CITY LIMITS OF THE CITY OF CORPUS CHRISTI AND IS ZONED "IL". A REZONING APPLICATION (LOT 2 ONLY) HAS BEEN SUBMITTED TO REZONE THE PROPERTY TO "CG-2".
- 7. Y.R. DENOTES YARD REQUIREMENT. THE YARD REQUIREMENT, AS DEPICTED ON THE PLAT, IS A REQUIREMENT OF THE UNIFIED DEVELOPMENT CODE AND IS SUBJECT TO CHANGE AS THE ZONING MAY CHANGE.
- 8. IF ANY LOT IS DEVELOPED WITH RESIDENTIAL USES, COMPLIANCE WITH THE OPEN SPACE REGULATION WILL BE REQUIRED DURING THE BUILDING PERMIT PHASE.
- 9. THE BASIS OF BEARINGS IS THE WEST RIGHT-OF-WAY OF S. ENTERPRIZE PARKWAY, AS RECORDED IN VOLUME 47, PAGE 231-233, MAP RECORDS OF NUECES COUNTY, TEXAS. BEARINGS IN TEXAS COORDINATE SYSTEM OF 1983 (2011), SOUTH ZONE '4205' (US SURVEY FOOT) CAN BE ESTABLISHED BY A ROTATION OF 1°09'38". ALL DISTANCES AND ACREAGES ARE REPRESENTED IN GRID VALUES. SURFACE VALUES CAN BE ESTABLISHED BY APPLYING A SCALE ADJUSTMENT FACTOR OF 1.00004.
- 10. DRIVEWAYS ALONG BEAR LANE AND S. ENTERPRIZE PARKWAY SHALL CONFORM TO CITY OF CORPUS CHRISTI STANDARDS.
- 11. DRIVEWAYS ALONG STATE HIGHWAY 358 (SOUTH PADRE ISLAND DRIVE) ARE REGULATED BY THE TEXAS DEPARTMENT OF TRANSPORTATION ("TXDOT") ACCESS MANAGEMENT MANUAL STANDARDS FOR ACCESS DRIVEWAYS TO STATE HIGHWAYS. PROPERTY MUST COMPLY WITH TXDOT'S TRAFFIC ACCESS MANAGEMENT PLAN.
- 12. WATER AND WASTEWATER LOT/ACERAGE FEES SHALL BE PAID PRIOR TO RECORDATION OF THE FINAL PLAT.
- 13. FOUND SIGN POST WITH CITY OF CORPUS CHRISTI TAG INDICATING LOCATION OF FORMER OIL WELL. WELL ABANDONED AND PLUGGED IN ACCORDANCE WITH CITY ORDINANCE NO. 8879, AS SHOWN IN PLUGGING CERTIFICATE #313, WELL NAMED COX, E.S., UNIT #1, SIGNED BY THE CITY PETROLEUM SUPERINTENDENT AND DATED JANUARY 8. 1976.