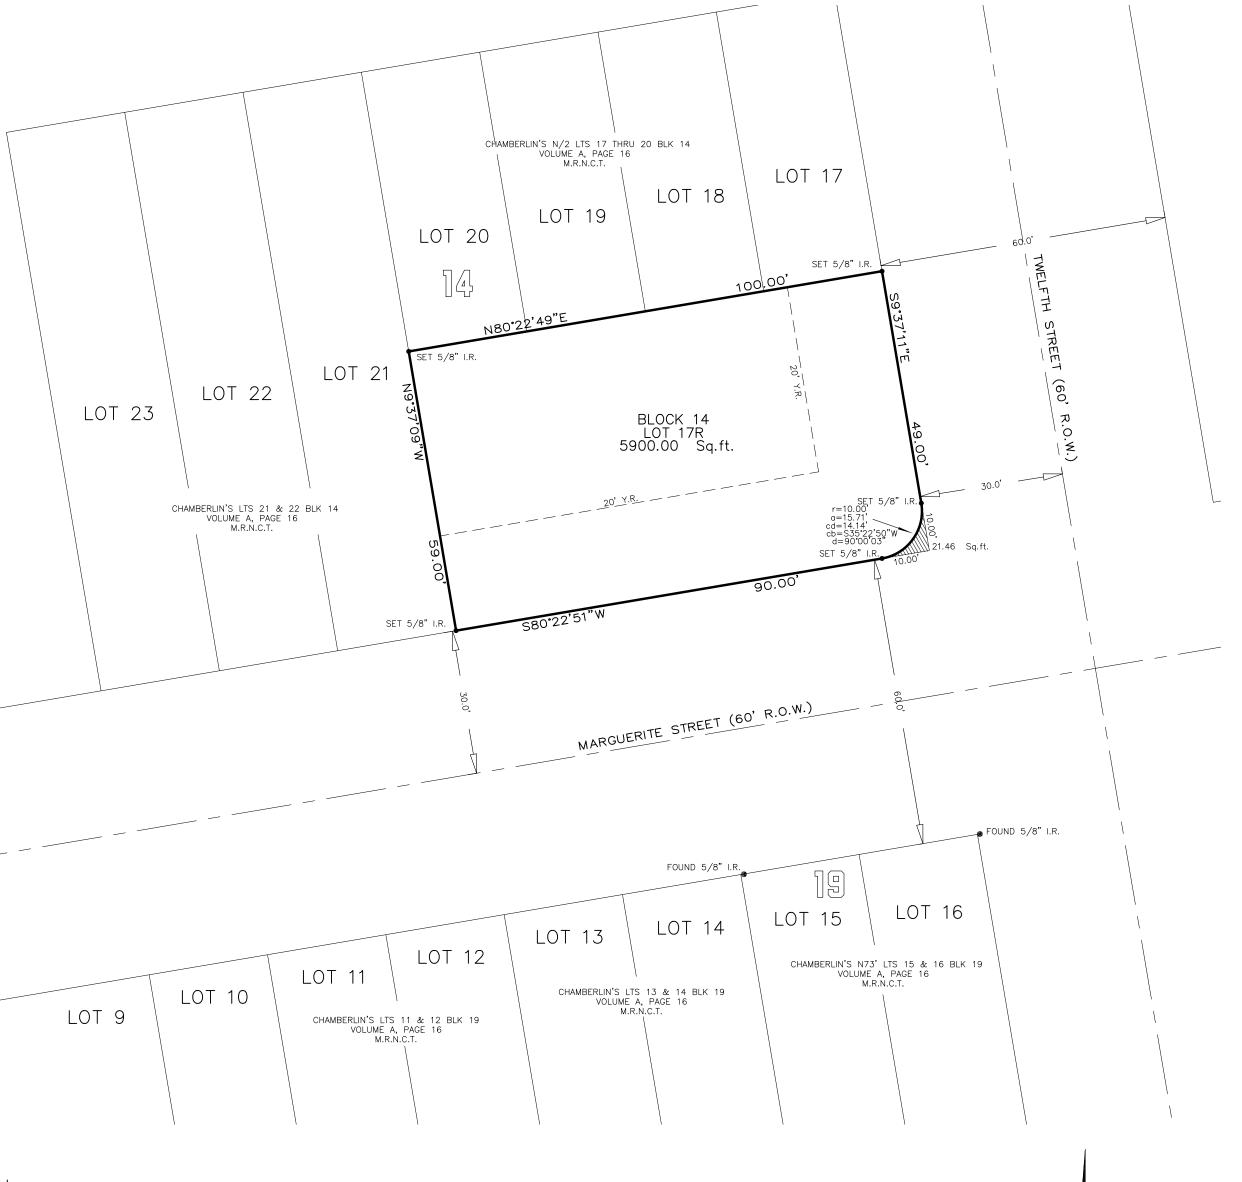

### GENERAL NOTES:

- 1) THE TOTAL PLATTED AREA CONTAINS 0.14 ACRES OF LAND,
- INCLUDING STREET DEDICATION (21.46' STREET DEDICATION)

  2) A 5/8" DIAMETER STEEL REBAR WAS SET AT EVERY CORNER, EXCEPT AS OTHERWISE SPECIFIED.
- 3) PER FLOOD INSURANCE RATE MAP, MAP INDEX, COMMUNITY-PANEL NUMBER 4854640166C, MAP REVISED 07/18/1985, THE SUBJECT PROPERTY IS LOCATED IN ZONE
- 4) ALL BEARINGS AND DISTANCES REFER TO THE TEXAS STATE PLANE COORDINATE SYSTEM OF 1983, TEXAS SOUTH ZONE.
- 5) THE RECEIVING WATER FOR THE STORM WATER RUNOFF FROM THIS PROPERTY IS THE CORPUS CHRISTI BAY. THE TCEQ HAS CLASSIFIED THE AQUATIC LIFE USE FOR THE CORPUS CHRISTI BAY AS "EXCEPTIONAL" AND "OYSTER WATERS". TCEQ ALSO CATEGORIZED THE CORPUS CHRISTI BAY AS "CONTACT RECREATION" USE.
- 6) THE YARD REQUIREMENT, AS DEPICTED, IS A REQUIREMENT OF THE UNIFIED DEVELOPMENT CODE AND IS SUBJECT TO CHANGE AS THE ZONING MAY CHANGE.
- 7) IF ANY LOT IS DEVELOPED WITH RESIDENTIAL USES, COMPLIANCE WITH THE OPEN SPACE REGULATION WILL BE REQUIRED DURING THE BUILDING PERMIT PHASE.

# CHAMBERLIN'S SUBDIVISION BLOCK 14, LOT 17R

BEING A REPLAT OF BLOCK 14, THE SOUTH HALF OF LOTS 17, 18, 19 AND 20 CHAMBERLIN'S SUBDIVISION, AS RECORDED IN VOLUME A, PAGE 16 OF THE MAP RECORDS OF NUECES COUNTY. TEXAS.