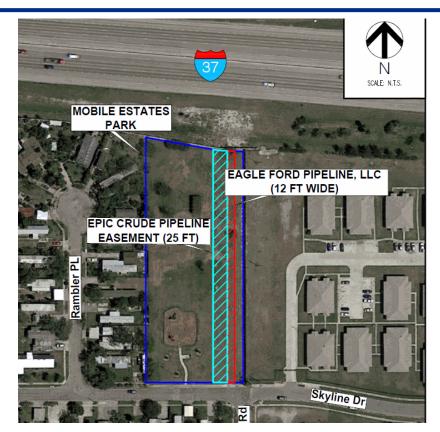

#### Project Details

- Revocable Easement will cross Mobile Estates Park
- Existing Eagle Ford 12-foot easement in place granted in 2015
- Easement is 25-foot wide by 462-foot long containing 0.26 acres
- Easement will contain one 30-inch pipeline to transport crude oil
- Pipeline will be installed across park using horizontal boring
- City will receive compensation of \$41,029
- Compensation based on pipe diameter, length, & easement area
- Revenue to be appropriated to Community Enrichment Fund

#### Epic Crude Pipeline, LP Revocable Easement