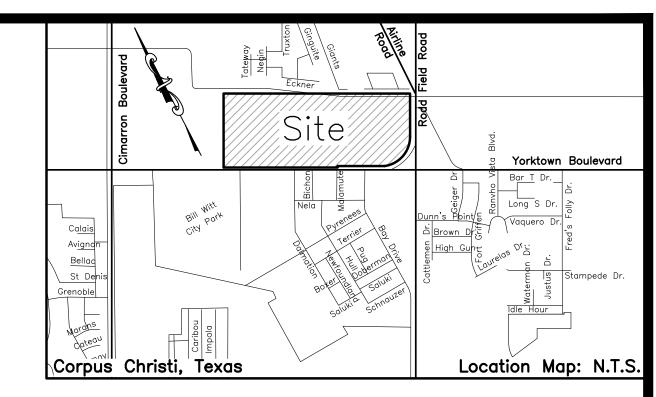

Notes:

15 years.



#### **LEGEND:**

M.R.N.C.T. D.R.N.C.T.

O.P.R.N.C.T.

PROPERTY LINE CENTERLINE YARD REQUIREMENT LINE UTILITY EASEMENT LINE UTILITY EASEMENT YARD REQUIREMENT MAP RECORDS OF NUECES COUNTY, TEXAS DEED RECORDS OF NUECES COUNTY, TEXAS OFFICIAL PUBLIC RECORDS OF NUECES COUNTY, TEXAS

Fd. 5/8" Iron Rod with red plastic cap stamped "URBAN ENGR C.C. TX."

Fd. 5/8" Iron Rod

Fd. 5/8" Iron Rod with cap "PYLE 4880" stamped "PYLE 4880"

# PRELIMINARY PLAT

## Del Mar South Campus Corpus Christi, Texas

### LEGAL DESCRIPTION:

being 93.62 Acres of Land out of Lots 9, 10, 11, 12 and 13, Section 21, Flour Bluff and Encinal Farm and Garden Tracts, a map of which is recorded in Volume A, Pages 41-43, Map Records of Nueces County, Texas, comprising of a 35.19 Acre Tract of land, of Lots 9 and 10, Section