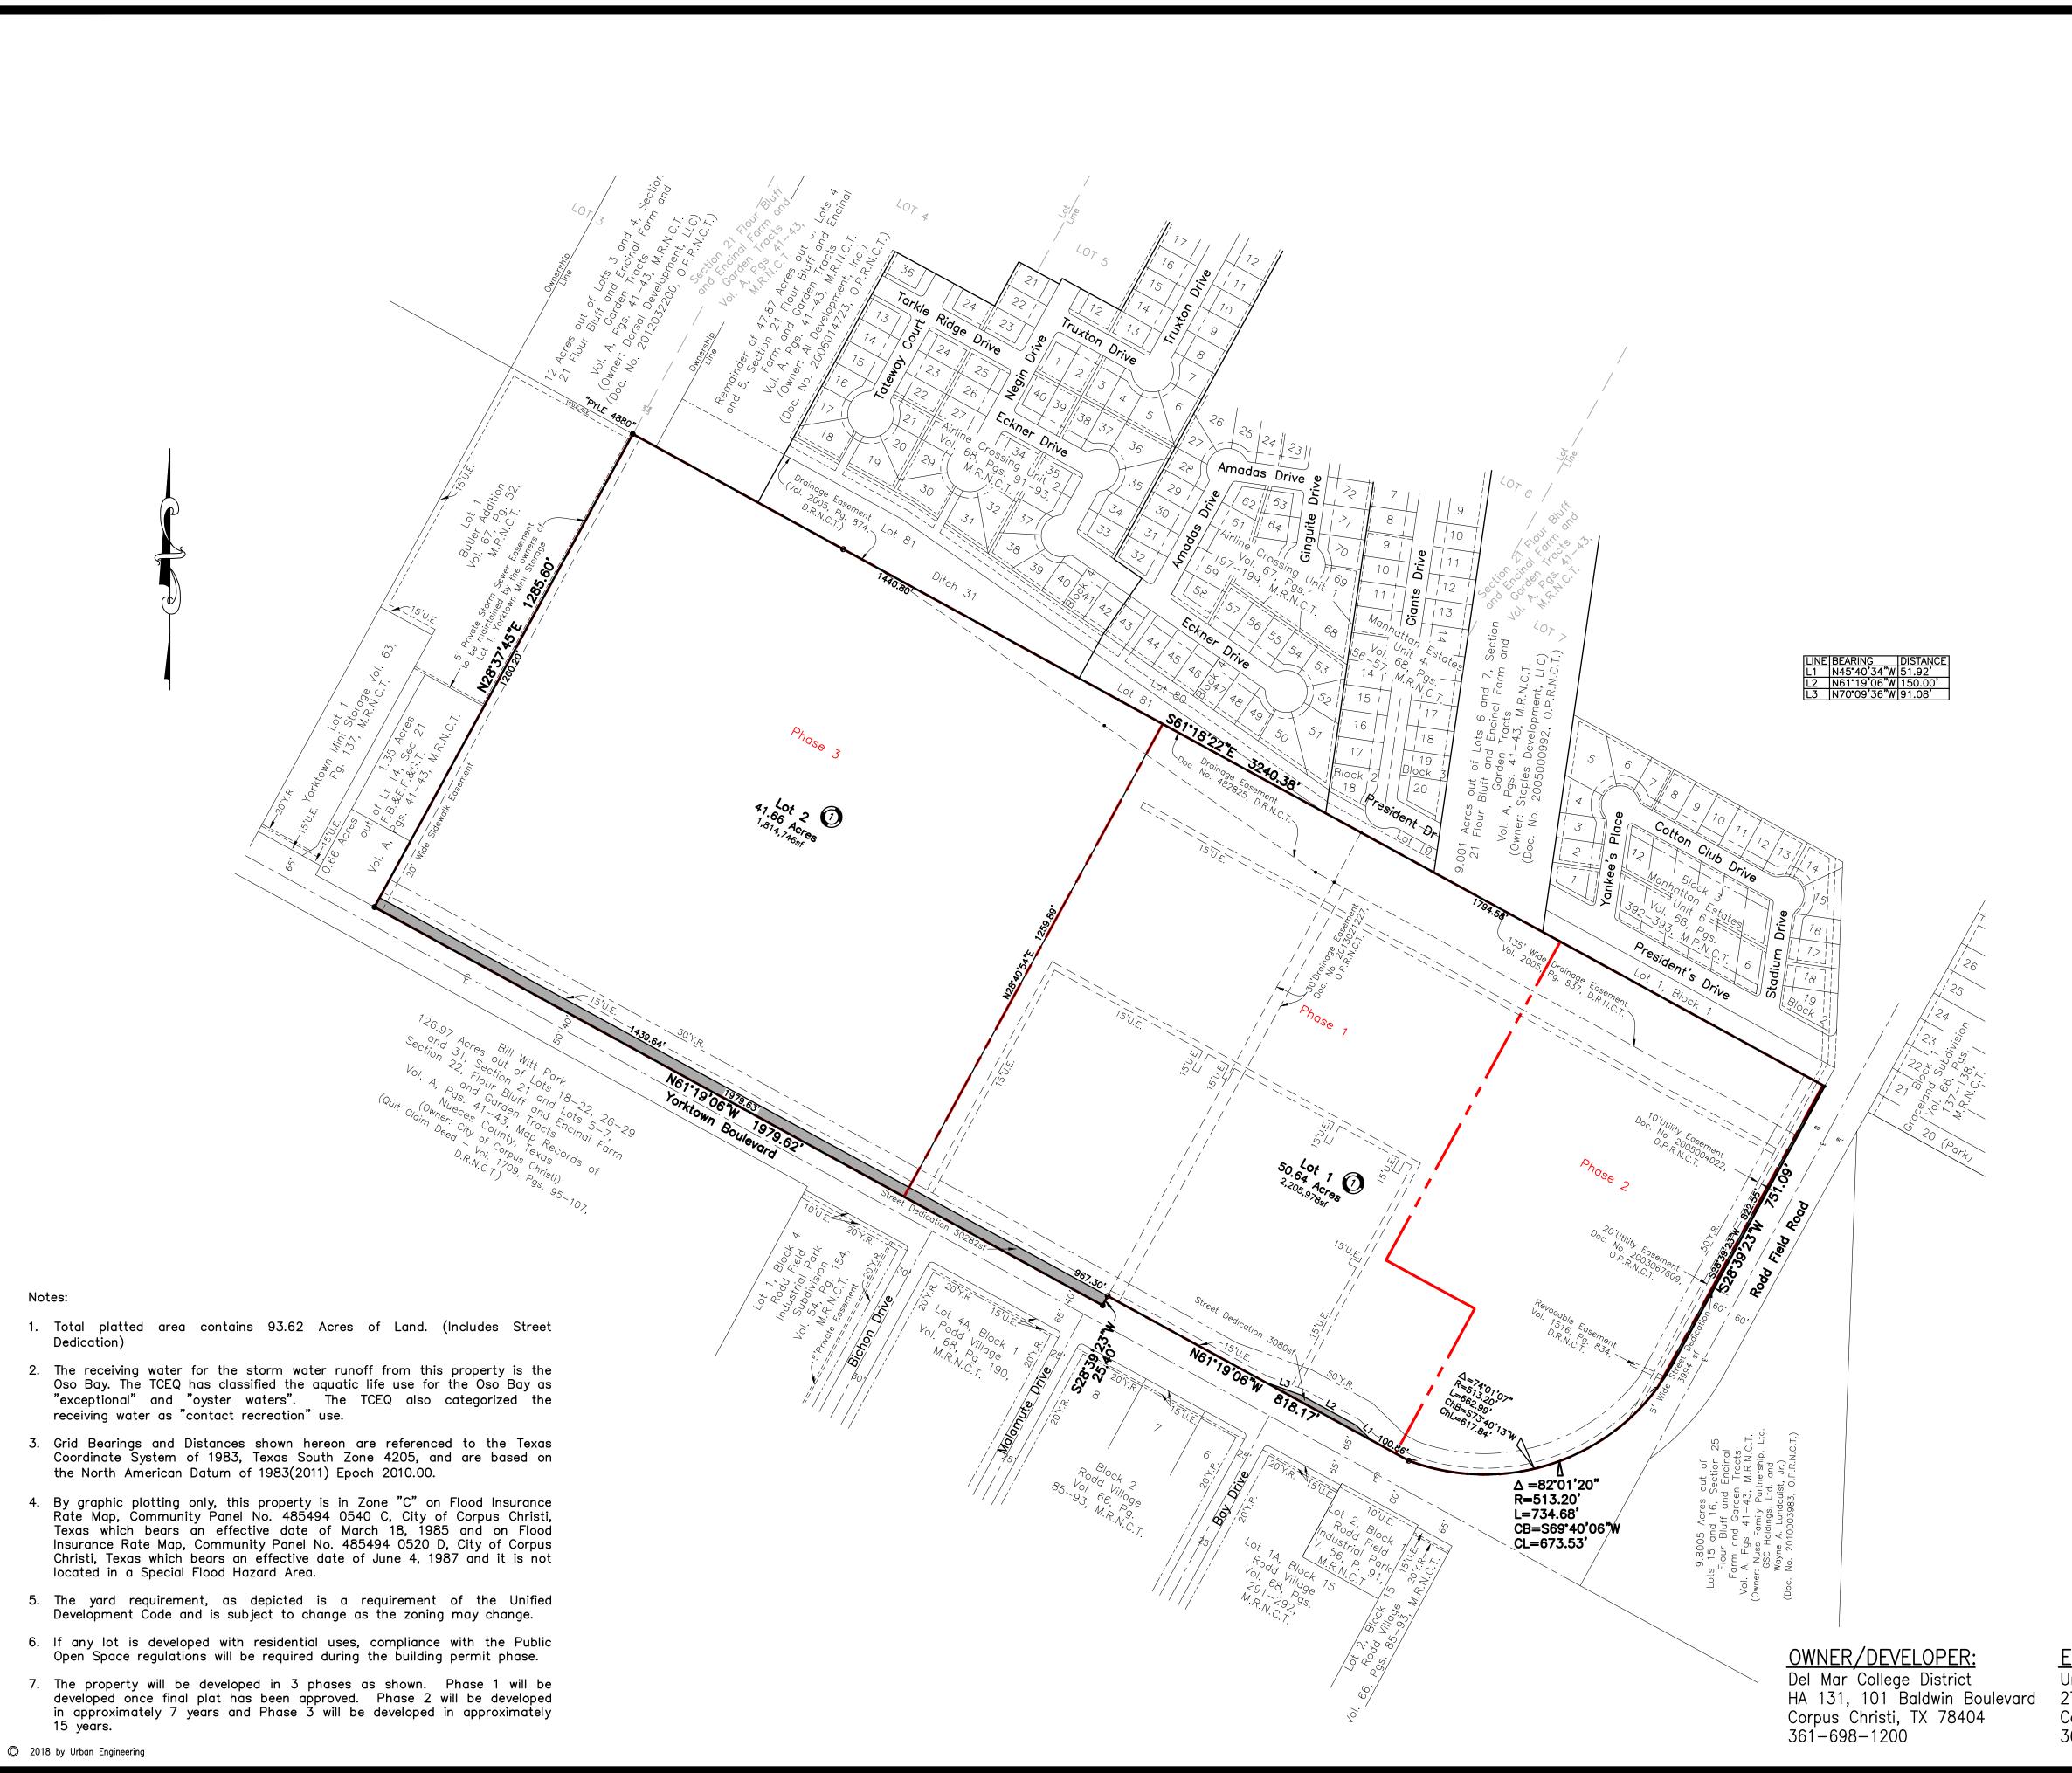

Notes:

15 years.

### LEGAL DESCRIPTION:

being 93.62 Acres of Land out of Lots 9, 10, 11, 12 and 13, Section 21, Flour Bluff and Encinal Farm and Garden Tracts, a map of which is recorded in Volume A, Pages 41-43, Map Records of Nueces County, Texas, comprising of a 35.19 Acre Tract of land, of Lots 9 and 10, Section 21, Flour Bluff and Encinal Farm and Garden Tracts, a map of which is recorded in Volume A, Pages 41–43, Map Records of Nueces County, Texas as described in Special Warranty Deed from Wayne Lundquist, Jr. Trustee and Melynda Susan Nuss, to Del Mar College District, recorded in Document No. 2013042625, Official Public Records of Nueces County, Texas; a 19.48 Acre Tract of land, of Lot 11, Section 21, Flour Bluff and Encinal Farm and Garden Tracts, a map of which is recorded in Volume A, Pages 41–43, Map Records of Nueces County, Texas, as described in Special Warranty Deed from Gulfway Shopping Center, a Texas general partnership, MLM Farms & Ranches, Ltd., a Texas limited partnership and Gladys Smith Farms & Ranches, Ltd., a Texas limited partnership, to Del Mar College District, recorded in Document No. 2013045004, Official Public Records of Nueces County, Texas, and a 38.94 Acre Tract of land, being a portion of Lots 12 and 13, Section 21, Flour Bluff and Encinal Farm and Garden Tracts, a map of which is recorded in Volume A, Pages 41-43, Map Records of Nueces County, Texas, as described in Special Warranty Deed from 6702 Yorktown, LLC, a Texas limited liability company, to Del Mar College District, recorded in Document No. 2013046270, Official Public Records of Nueces County, Texas.