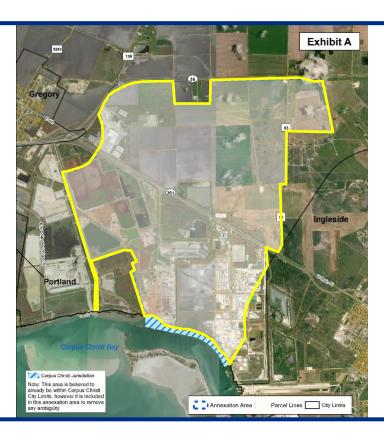

#### **Annexation Tract**

#### Annexation Area Profile

- 5,400 acres
- 54% Industrial
- ø 38% Agricultural
- 8% Right of Way
- One Dwelling
- 21 Landowners