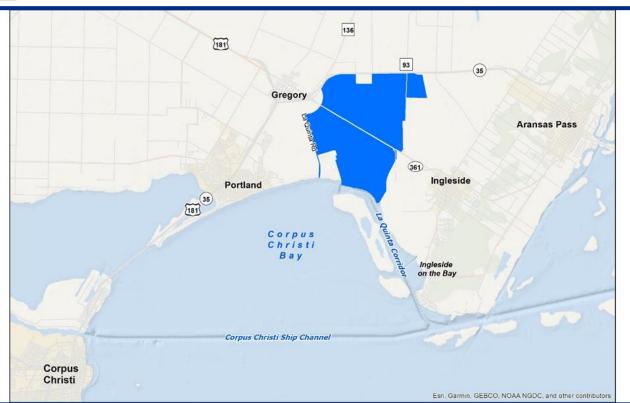

#### **Annexation Tract**

#### Annexation Area Profile

- 5,400 acres
- 54% Industrial
- ø 38% Agricultural
- 8% Right of Way
- One Dwelling
- 21 Landowners