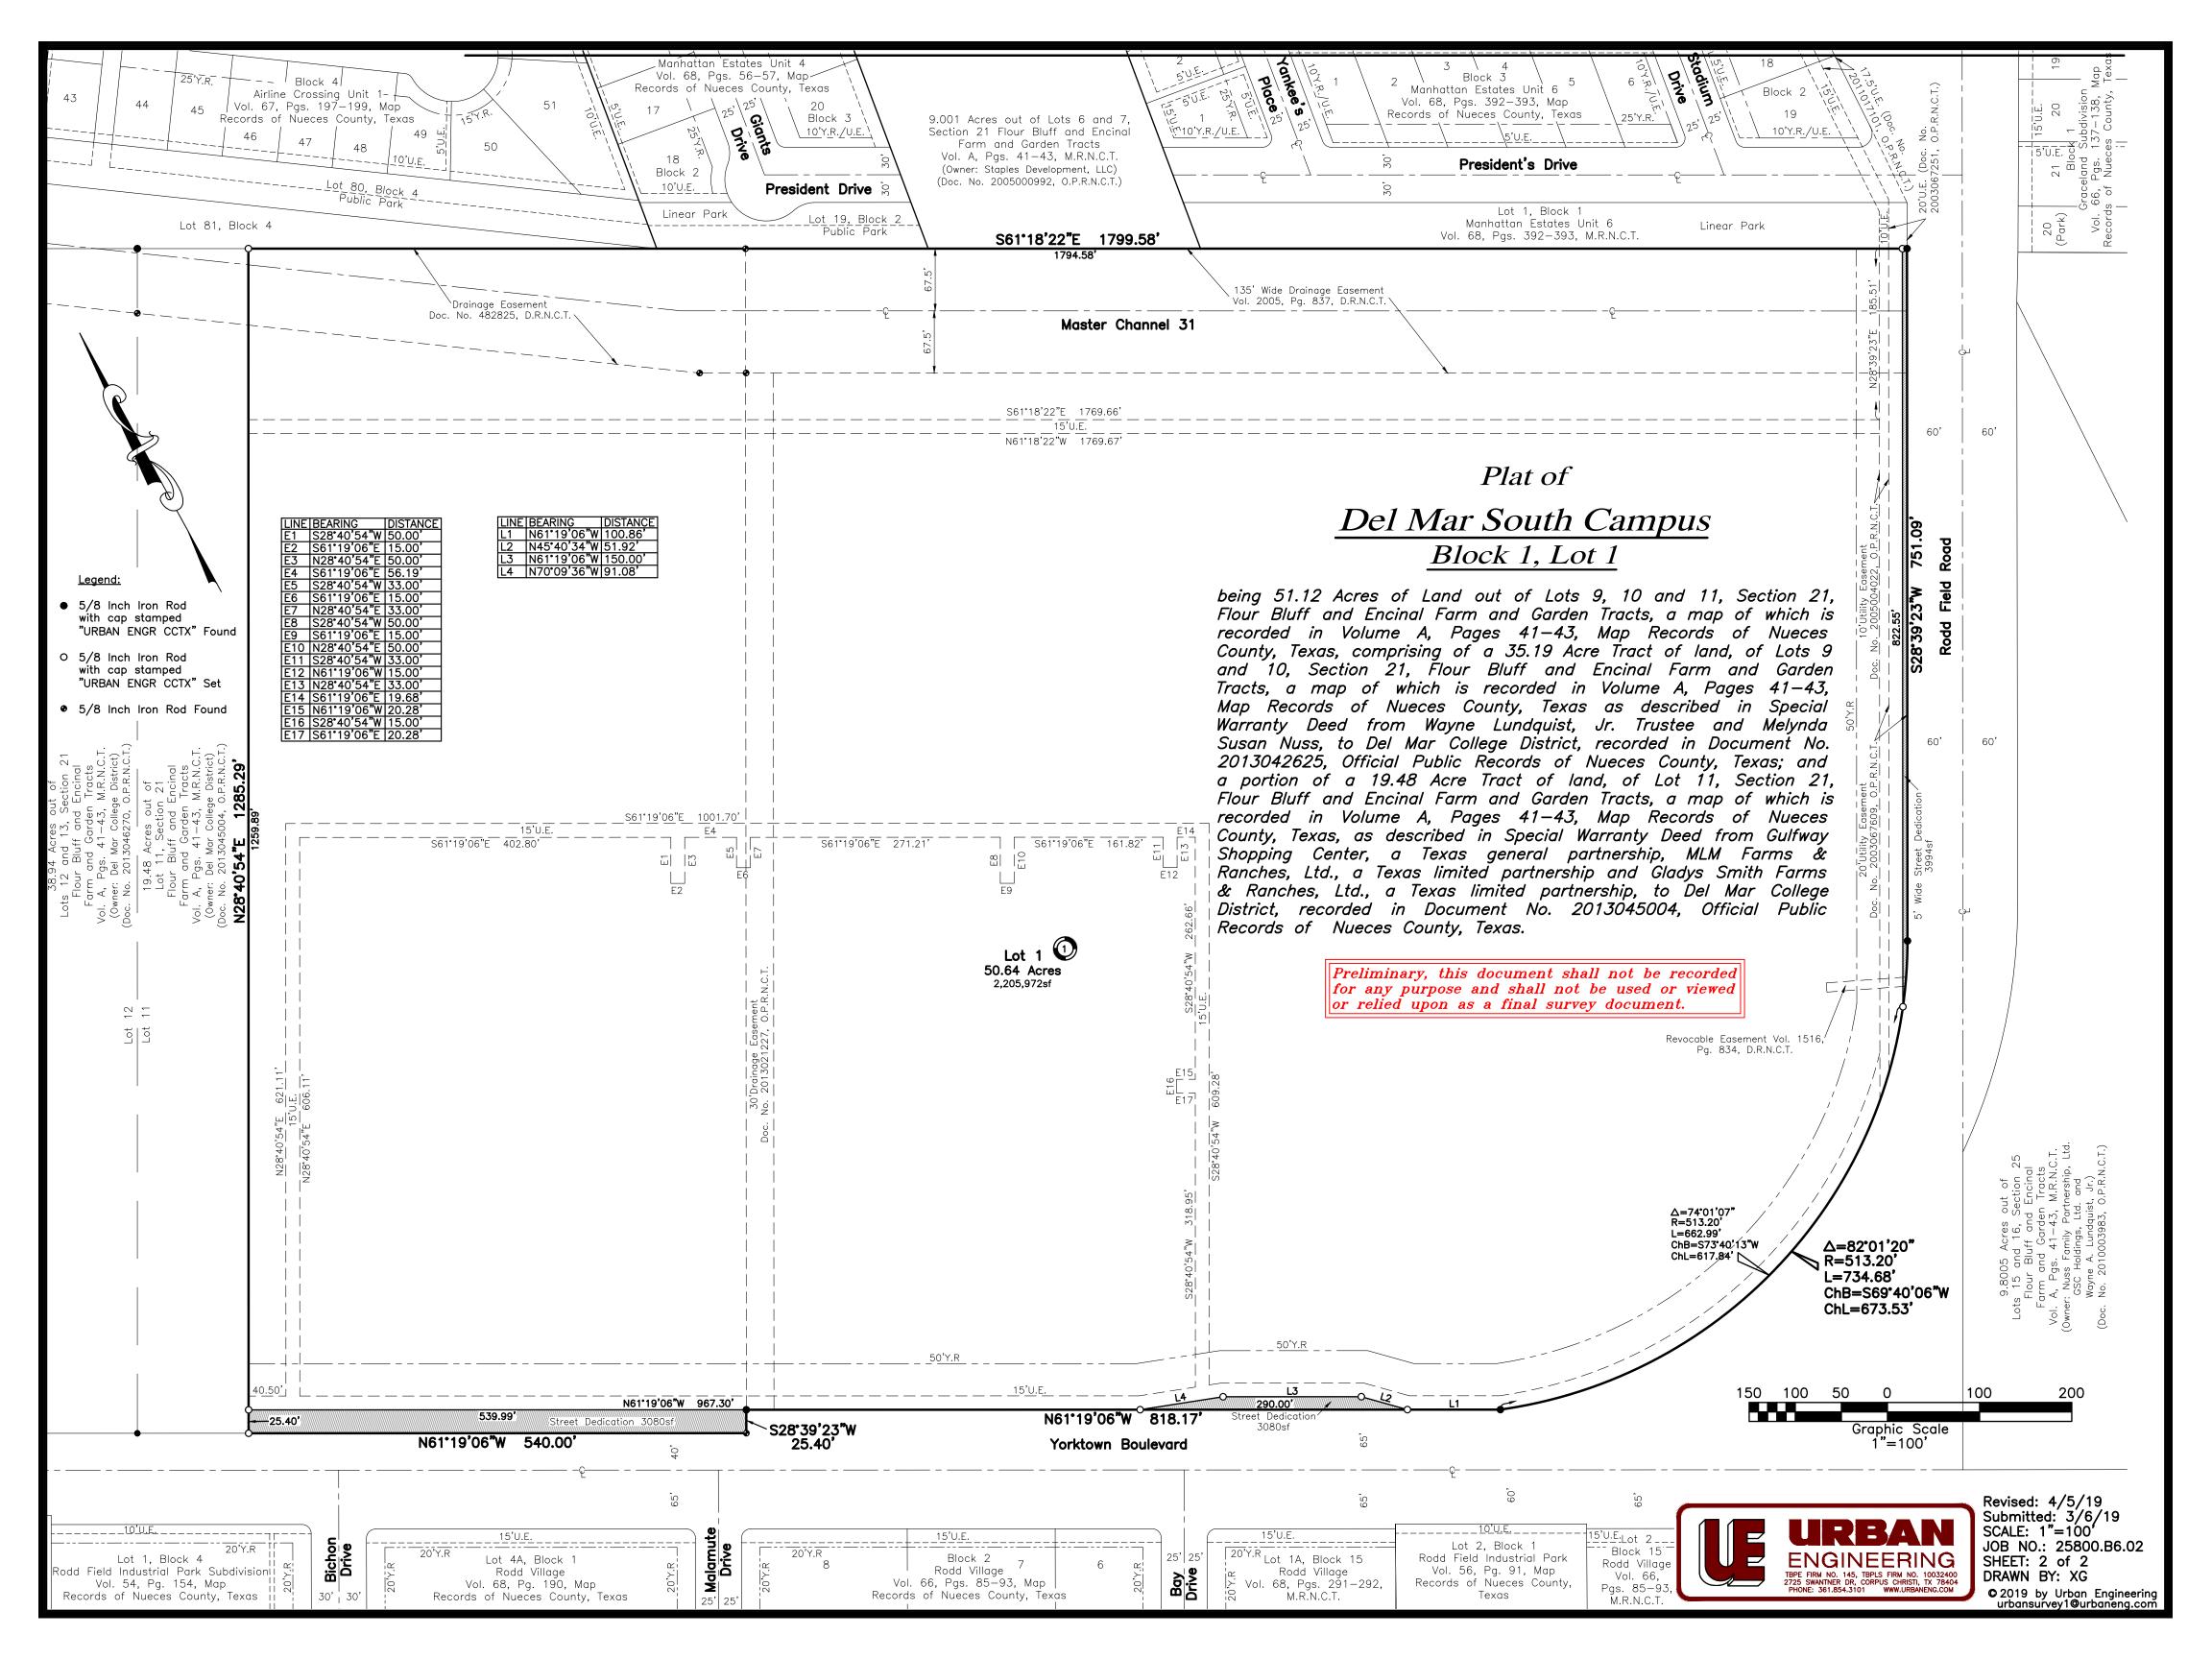

## Plat of Del Mar South Campus Block 1, Lot 1

being 51.12 Acres of Land out of Lots 9, 10 and 11, Section 21, Flour Bluff and Encinal Farm and Garden Tracts, a map of which is recorded in Volume A, Pages 41-43, Map Records of Nueces County, Texas, comprising of a 35.19 Acre Tract of land, of Lots 9 and 10, Section 21, Flour Bluff and Encinal Farm and Garden Tracts, a map of which is recorded in Volume A, Pages 41-43, Map Records of Nueces County, Texas as described in Special Warranty Deed from Wayne Lundquist, Jr. Trustee and Melynda Susan Nuss, to Del Mar College District, recorded in Document No. 2013042625, Official Public Records of Nueces County, Texas; and a portion of a 19.48 Acre Tract of land, of Lot 11, Section 21, Flour Bluff and Encinal Farm and Garden Tracts, a map of which is recorded in Volume A, Pages 41-43, Map Records of Nueces County, Texas, as described in Special Warranty Deed from Gulfway Shopping Center, a Texas general partnership, MLM Farms & Ranches, Ltd., a Texas limited partnership and Gladys Smith Farms & Ranches, Ltd., a Texas limited partnership, to Del Mar College District, recorded in Document No. 2013045004, Official Public Records of Nueces County, Texas.

## Notes:

- 1. Total platted area contains 51.12 Acres of Land. (Includes Street
- 2. The receiving water for the storm water runoff from this property is the Oso Bay. The TCEQ has classified the aquatic life use for the Oso Bay as "exceptional" and "oyster waters". The TCEQ also categorized the receiving water as "contact recreation" use.
- 3. Grid Bearings and Distances shown hereon are referenced to the Texas Coordinate System of 1983, Texas South Zone 4205, and are based on the North American Datum of 1983(2011) Epoch 2010.00.
- 4. By graphic plotting only, this property is in Zone "C" on Flood Insurance Rate Map, Community Panel No. 485494 0540 C, City of Corpus Christi, Texas which bears and effective date of March 18, 1985 and on Flood Insurance Rate Map, Community Panel No. 485494 0520 D, City of Corpus Christi, Texas which bears an effective date of June 4, 1987 and it is not located in a Special Flood Hazard Area.
- 5. The yard requirement, as depicted is a requirement of the Unified Development Code and is subject to change as the zoning may change.
- 6. Contours shown hereon are referenced to the North American Vertical Datum of 1988 (NAVD88), Geoid 12A.
- 7. If any lot is developed with residential uses, compliance with the Public Open Space regulations will be required during the building permit phase.