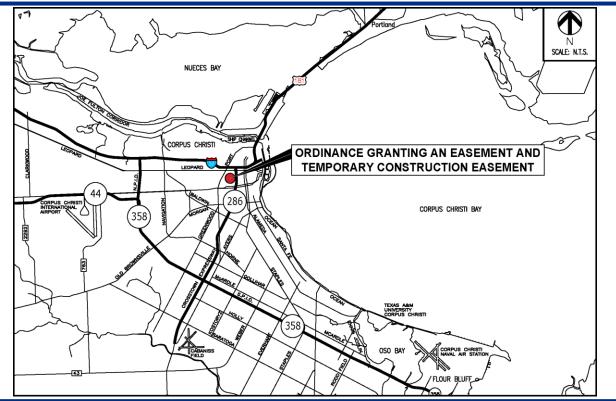

## Ordinance Granting an Easement and Temporary Construction Easement



Council Presentation June 18, 2019



## **Project Location**







Vicinity Map







## SWB Easement Details



- City acquired Ben Garza Park property in 1935
- SWB installed cable system and manhole sometime in the 1940's
- City and SWB have searched their records for permit, license or easement to SWB with no record found
- SWB's has prescriptive rights for their improvements
- SWB is required to update their telecommunication system in the park as a result of the New Harbor Bridge project
- City will grant SWB an easement to delineate and document the location of the SWB facilities





## Questions?