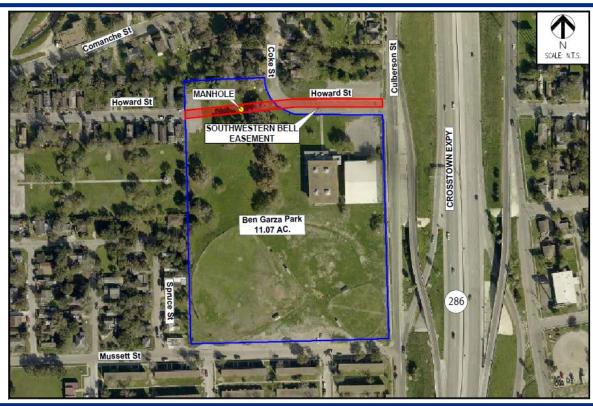

## SWB Easement Details

- City acquired Ben Garza Park property in 1935
- SWB installed cable system and manhole sometime in the 1940's
- City and SWB have searched their records for permit, license or easement to SWB with no record found
- SWB's has prescriptive rights for their improvements
- SWB is required to update their telecommunication system in the park as a result of the New Harbor Bridge project
- City will grant SWB an easement to delineate and document the location of the SWB facilities