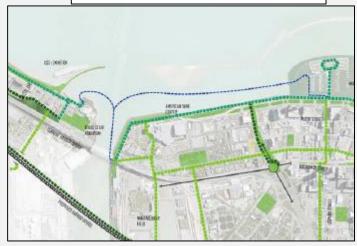

### **USACE & Science Museum Bulkhead Repairs**

- Description: Construct a new bulkhead, steel sheetpile wall, armoring against wave erosion. Project will also incorporate features to enhance pedestrian circulation and experience.
- **Design Consultant:** Jacobs
- Current Project Status: Discuss specific site layout concepts and opportunities for collaboration.