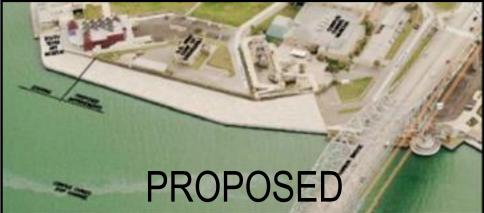

### **USACE & Science Museum Bulkhead Repairs**

- Description: Construct a new bulkhead, steel sheetpile wall, armoring against wave erosion. Project will also incorporate features to enhance pedestrian circulation and experience.
- **Design Consultant:** Jacobs
- Current Project Status: Discuss specific site layout concepts and opportunities for collaboration.