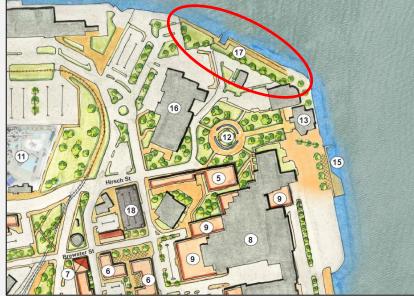

### **USACE & Science Museum Bulkhead Repairs**

- Description: Construct a new bulkhead, steel sheetpile wall, armoring against wave erosion. Project will also incorporate features to enhance pedestrian circulation and experience.
- **Design Consultant:** Jacobs
- Current Project Status: Discuss specific site layout concepts and opportunities for collaboration.

#### Key Vision Theme (DADP 2018)

Complete a waterfront park and trail network.