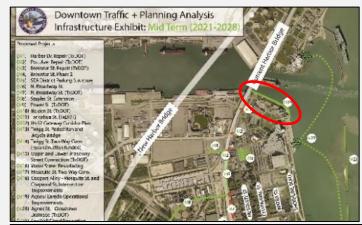

## Downtown Traffic + Planning Analysis Proposed Mid-Term Projects

#### 2021-2028

- Seawall Pedestrian
   Improvements and Flood
   Protection
- Limits: The Art Museum of South Texas to Old Harbor Bridge
- Description: Flood prevention and pedestrian access