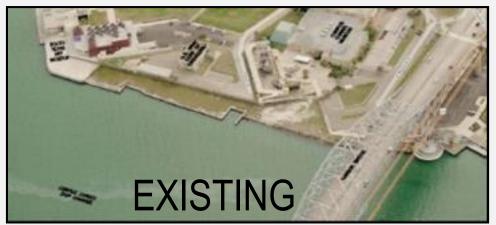

### **USACE & Science Museum Bulkhead Repairs**

- Description: Construct a new bulkhead, steel sheetpile wall, armoring against wave erosion. Project will also incorporate features to enhance pedestrian circulation and experience.
- **Design Consultant:** Jacobs
- Current Project Status: Discuss specific site layout concepts and opportunities for collaboration.