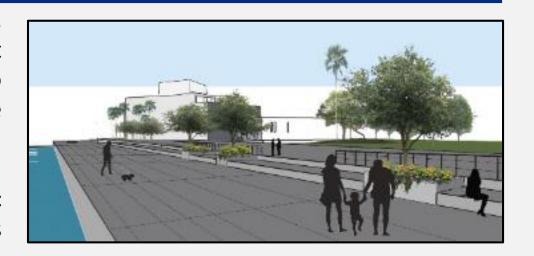

#### 2021-2028

- Seawall Pedestrian
   Improvements and Flood
   Protection
- Limits: The Art Museum of South Texas to Old Harbor Bridge
- Description: Flood prevention and pedestrian access