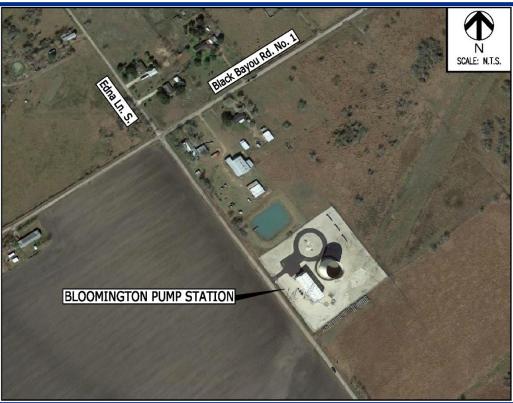

# Woodsboro Pump Station Roof Repair & Bloomington Pump Station Roof Repair



Council Presentation August 13, 2019



### **Project Location**







# **Project Vicinity**







# **Project Vicinity**







#### Project Scope



This project replaces the existing roof and exterior doors with other improvements to the building exterior. A summary of the project includes:

- Removal of deteriorated roof deck insulation
- Installation of new roof deck insulation.
- Replacement of the existing roof at both locations
- Replacement of damaged exterior wall metal panels
- Replacement of damaged exterior doors
- LED lighting improvements



#### Project Schedule





Projected Schedule reflects City Council award in July 2019 with anticipated completion in December 2019.





# Questions?