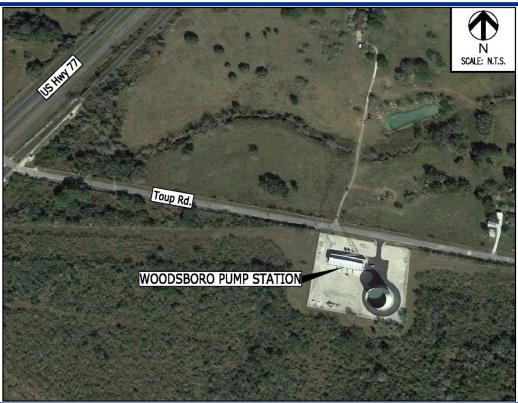

# Woodsboro Pump Station Roof Repair & Bloomington Pump Station Roof Repair



Council Presentation August 13, 2019



### **Project Location**







# **Project Vicinity**







# **Project Vicinity**







#### Project Scope



This project replaces the existing roof and exterior doors with other improvements to the building exterior. A summary of the project includes:

- Removal of deteriorated roof deck insulation
- Installation of new roof deck insulation.
- Replacement of the existing roof at both locations
- Replacement of damaged exterior wall metal panels
- Replacement of damaged exterior doors
- LED lighting improvements



#### Project Schedule





Projected Schedule reflects City Council award in July 2019 with anticipated completion in December 2019.





# Questions?