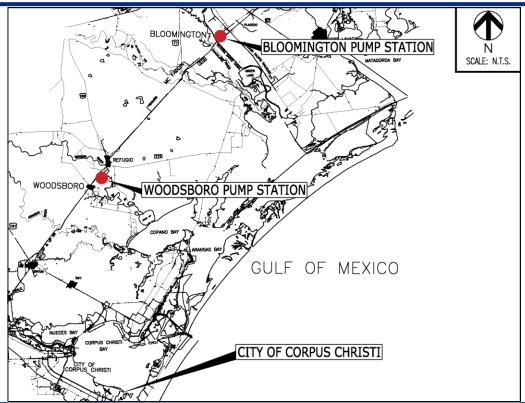

# Woodsboro Pump Station Roof Repair & Bloomington Pump Station Roof Repair



Council Presentation August 13, 2019



### **Project Location**







# **Project Vicinity**







# **Project Vicinity**







#### Project Scope



This project replaces the existing roof and exterior doors with other improvements to the building exterior. A summary of the project includes:

- Removal of deteriorated roof deck insulation
- Installation of new roof deck insulation.
- Replacement of the existing roof at both locations
- Replacement of damaged exterior wall metal panels
- Replacement of damaged exterior doors
- LED lighting improvements



#### Project Schedule





Projected Schedule reflects City Council award in July 2019 with anticipated completion in December 2019.





# Questions?