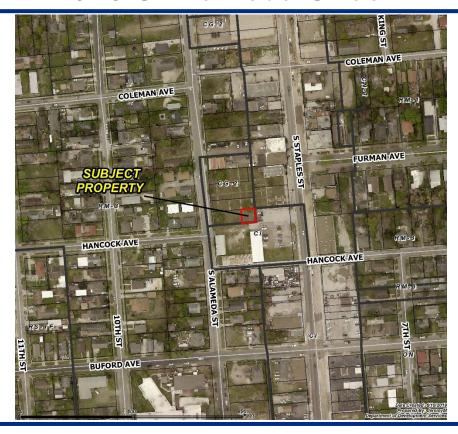

### **Zoning Pattern**

## Planning Commission and Staff Recommendation

**Approval** of the change of zoning from the "CG-2" General Commercial District to the "CG-2/SP" General Commercial District with a Special Permit.