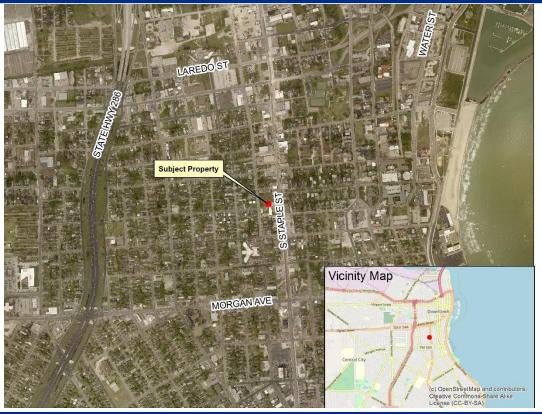

# **Zoning Case #0619-02 Texas Roofing Company, LLC**

## **Rezoning for a Property at 916 South Alameda Street**

City Council Presentation August 20, 2019



#### **Aerial Overview**







# Subject Property at 916 S. Alameda Street







### **Zoning Pattern**





## Planning Commission and Staff Recommendation

**Approval** of the change of zoning from the "CG-2" General Commercial District to the "CG-2/SP" General Commercial District with a Special Permit.

#### **Condition**

Provide an engineering drawing prepared, signed and sealed by a Texas licensed professional engineer, that the proposed cell tower will be able to withstand a sustained wind speed of 130 mph.