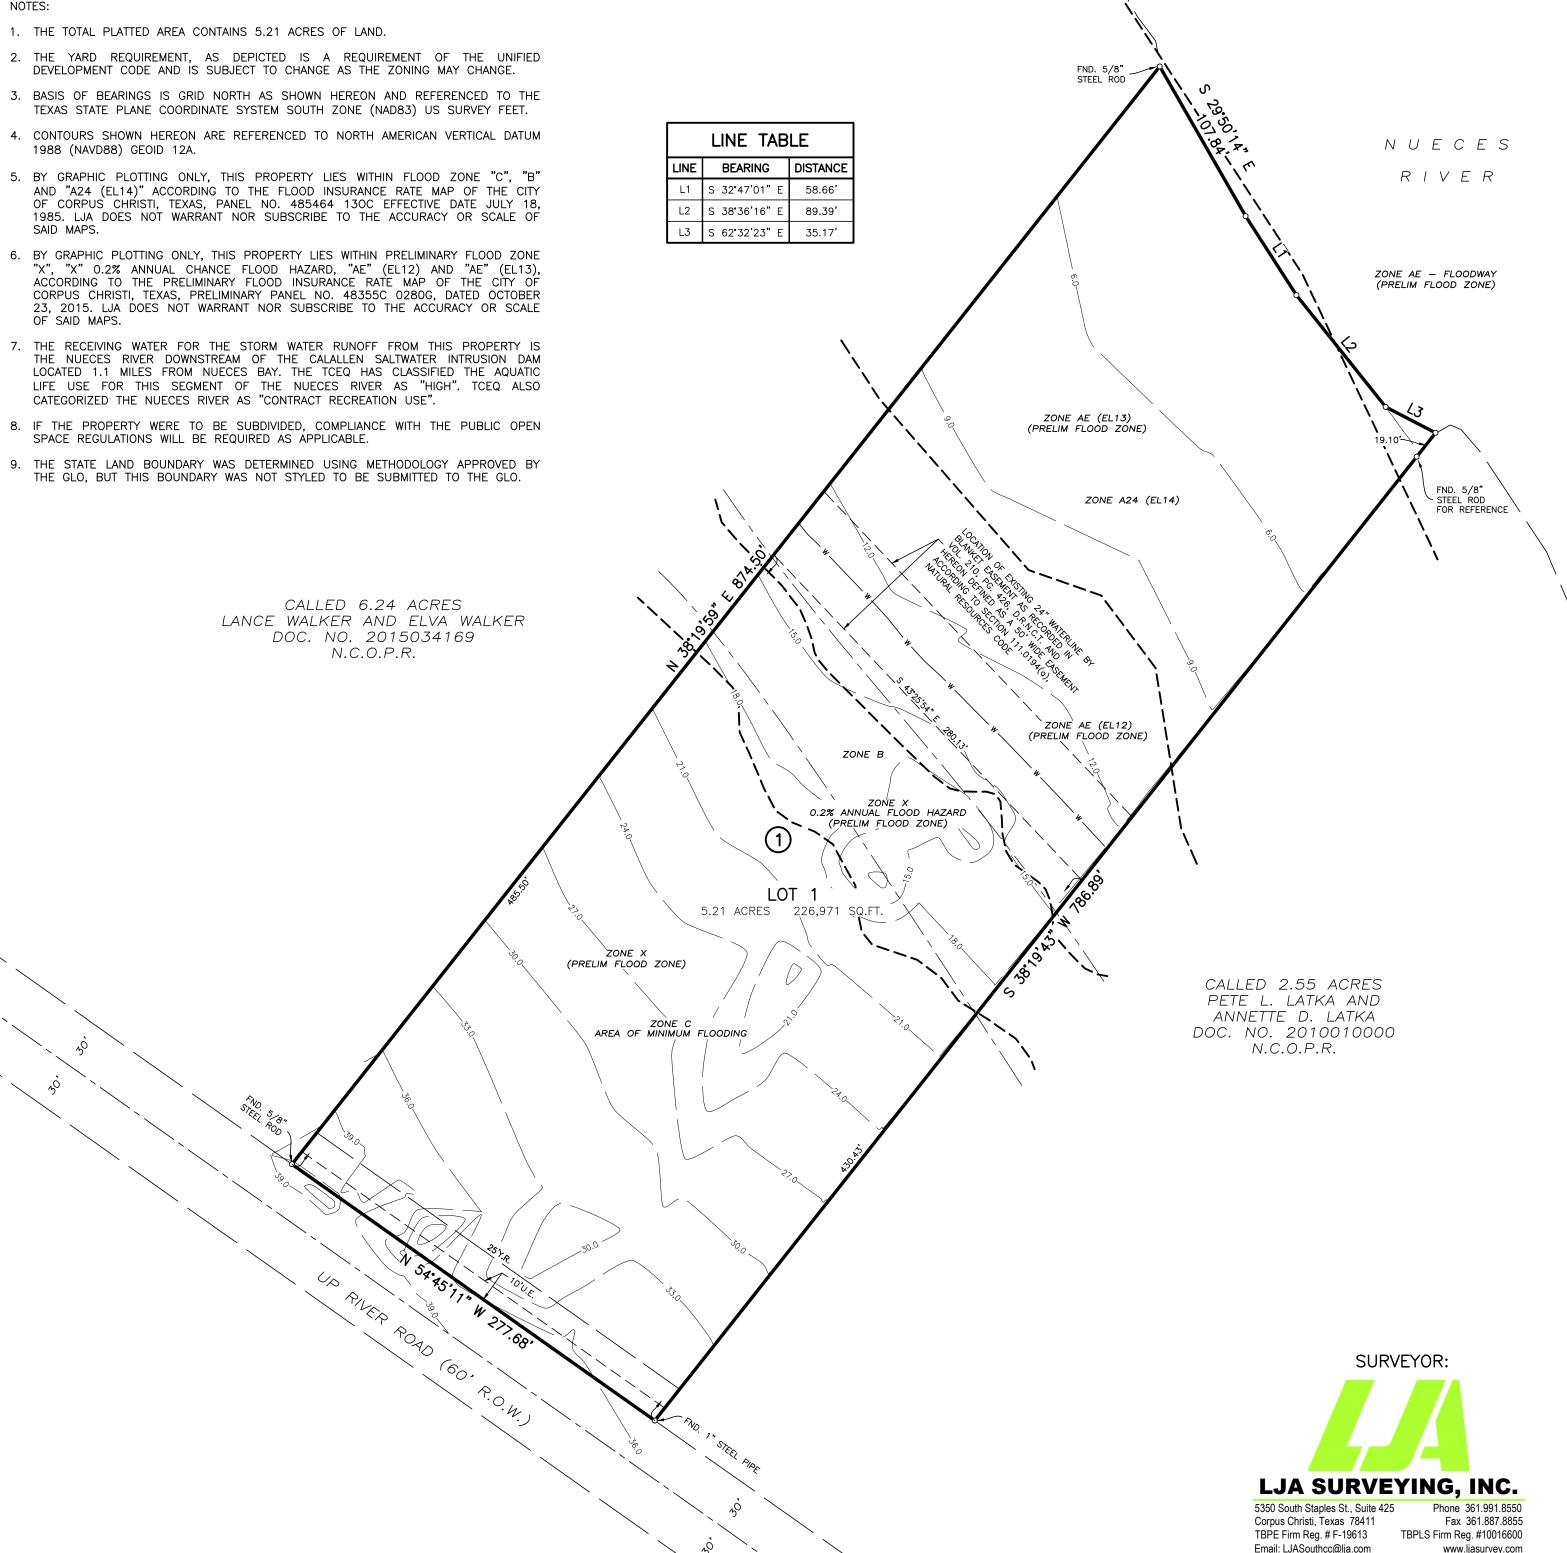

### NOTES:

- 1. THE TOTAL PLATTED AREA CONTAINS 5.21 ACRES OF LAND.
- DEVELOPMENT CODE AND IS SUBJECT TO CHANGE AS THE ZONING MAY CHANGE.
- TEXAS STATE PLANE COORDINATE SYSTEM SOUTH ZONE (NAD83) US SURVEY FEET.
- 4. CONTOURS SHOWN HEREON ARE REFERENCED TO NORTH AMERICAN VERTICAL DATUM 1988 (NAVD88) GEOID 12A.
- SAID MAPS.
- "X", "X" 0.2% ANNUAL CHANCE FLOOD HAZARD, "AE" (EL12) AND "AE" (EL13), ACCORDING TO THE PRELIMINARY FLOOD INSURANCE RATE MAP OF THE CITY OF CORPUS CHRISTI, TEXAS, PRELIMINARY PANEL NO. 48355C 0280G, DATED OCTOBER 23, 2015. LJA DOES NOT WARRANT NOR SUBSCRIBE TO THE ACCURACY OR SCALE
- 7. THE RECEIVING WATER FOR THE STORM WATER RUNOFF FROM THIS PROPERTY IS THE NUECES RIVER DOWNSTREAM OF THE CALALLEN SALTWATER INTRUSION DAM LOCATED 1.1 MILES FROM NUECES BAY. THE TCEQ HAS CLASSIFIED THE AQUATIC LIFE USE FOR THIS SEGMENT OF THE NUECES RIVER AS "HIGH". TCEQ ALSO CATEGORIZED THE NUECES RIVER AS "CONTRACT RECREATION USE".
- SPACE REGULATIONS WILL BE REQUIRED AS APPLICABLE.

| LEGEND | ) |
|--------|---|
|--------|---|

| Y.R.       | INDICATES | YARD REQUIREMENT                      |
|------------|-----------|---------------------------------------|
| D.E.       | INDICATES | DRAINAGE EASEMENT                     |
| U.E.       | INDICATES | UTILITY EASEMENT                      |
| S.S.E.     | INDICATES | SANITARY SEWER EASEMENT               |
| STM.S.E.   | INDICATES | STORM SEWER EASEMENT                  |
| W.L.E.     | INDICATES | WATER LINE EASEMENT                   |
| W.M.E.     | INDICATES | WATER METER EASEMENT                  |
| N.C.D.R.   | INDICATES | NUECES COUNTY DEED RECORDS            |
| N.C.M.R.   | INDICATES | NUECES COUNTY MAP RECORDS             |
| N.C.C.F.   | INDICATES | NUECES COUNTY CLERK FILE              |
| N.C.O.P.R. | INDICATES | NUECES COUNTY OFFICIAL PUBLIC RECORDS |
| DOC. NO.   | INDICATES | DOCUMENT NUMBER                       |
|            | INDICATES | PRELIMINARY FLOOD ZONE LINE           |
|            | INDICATES | EFFECTIVE FLOOD ZONE LINE             |
|            |           |                                       |