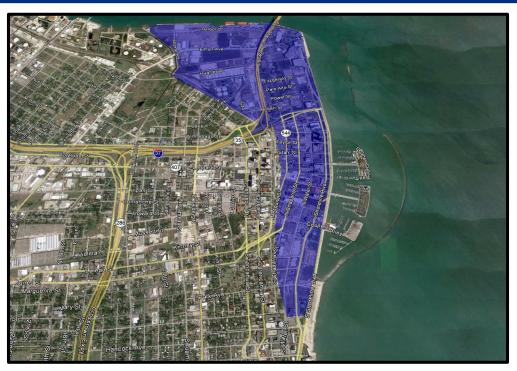

### **Salt Flats Levee Improvements**



Council Presentation October 15, 2019



# **Project Location**







#### Downtown Flood Protection

City of Corpus Christi's Downtown Flood Protection System consists of:

- Salt Flats Levee
- Port Wharf
- ➤ Museum/USACE Flood Wall
- Seawall
- Breakwater
- Drainage Pumping Stations





#### Downtown Flood Protection



**Downtown Protected Area** 



## Project Scope



This project provides engineering and design address the greatest system vulnerabilities and to ensure a functional level of protection for the Salt Flats Levee. The scope is summarized below:

- Detailed analysis previous investigations and reports
- Detailed site investigations and recommendations to ensure the sustainability of the Levee
- Construction sequencing and temporary traffic control planning
- Prepare detailed construction documents
- Bid and Construction Phase technical support
- Public outreach
- Prepare and submit final As-Built drawings to the City



# Project Schedule



| 2      | 01 | 9 | 2020 |   |   |   |   |   |     |   |   |   |   |              |   | 2021 |   |   |   |   |  |
|--------|----|---|------|---|---|-