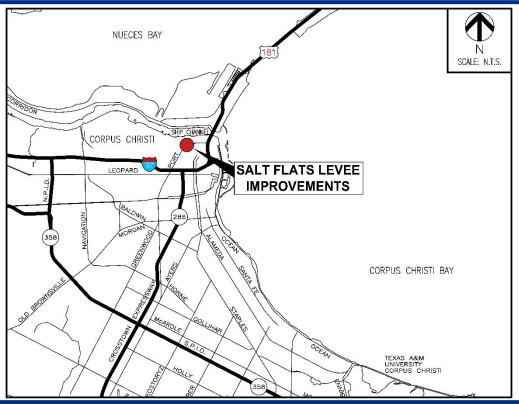

### **Salt Flats Levee Improvements**



Council Presentation October 15, 2019



# **Project Location**







#### Downtown Flood Protection

City of Corpus Christi's Downtown Flood Protection System consists of:

- Salt Flats Levee
- Port Wharf
- ➤ Museum/USACE Flood Wall
- Seawall
- Breakwater
- Drainage Pumping Stations





#### Downtown Flood Protection



**Downtown Protected Area** 



## Project Scope



This project provides engineering and design address the greatest system vulnerabilities and to ensure a functional level of protection for the Salt Flats Levee. The scope is summarized below:

- Detailed analysis previous investigations and reports
- Detailed site investigations and recommendations to ensure the sustainability of the Levee
- Construction sequencing and temporary traffic control planning
- Prepare detailed construction documents
- Bid and Construction Phase technical s