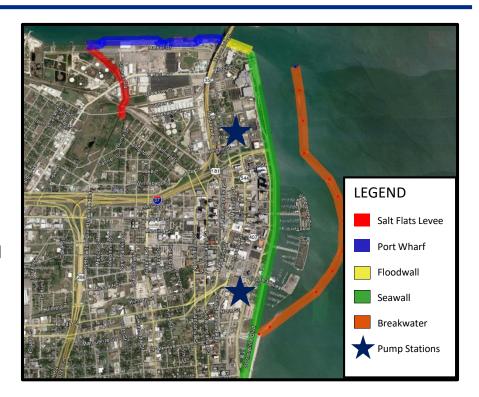

#### Downtown Flood Protection

City of Corpus Christi's Downtown Flood Protection System consists of:

- Salt Flats Levee
- Port Wharf
- ➤ Museum/USACE Flood Wall
- Seawall
- Breakwater
- Drainage Pumping Stations